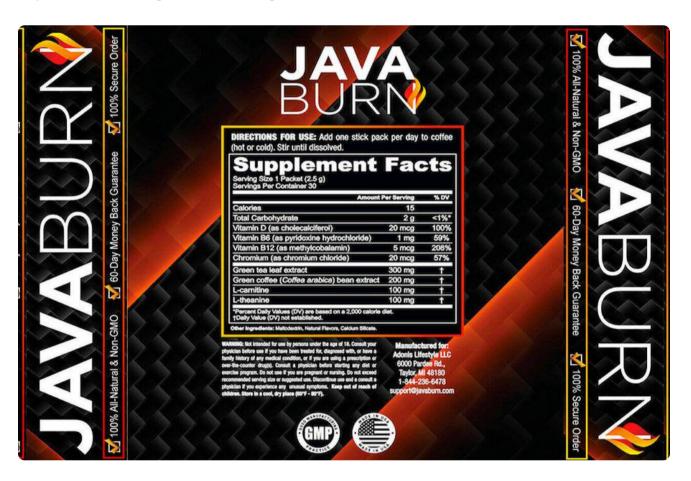

### Natural Proprietary Blend

The gluten-free unique mix of Java Burn incorporates natural components. Even though the firm does not provide particular doses and components on its website, it claims that its patented mixture is both completely safe and very effective. According to a real Java Burn client and the product's packaging, the composition of the patent-pending, proprietary product contains a total of 700mg of the following:

### • Extract of Green Tea (EGCG):

The popularity of green tea extract in the health community has increased in recent years owing to its multiple health advantages, including weight reduction. It is rich in EGCG, or epigallocatechin gallate, which has potent anti-inflammatory and antioxidant properties.

#### • Acid chlorogenic:

According to recent research, this vitamin increases weight reduction by threefold when combined with coffee. While this molecule is naturally present in green coffee beans, the roasting process renders it inactive. Java Burn contains chlorogenic acid, so you can get optimal weight reduction results by just drinking a cup of coffee.

#### • L-Carnitine:

L-Carnitine is an amino acid that boosts immunity and improves digestion and absorption of nutrients from meals in the stomach. This is why this component is often included in bodybuilding and other health supplements; it aids in muscle growth.

#### • L-Theanine:

L-Theanine occurs naturally in green tea. It is most recognised for its ability to mitigate the negative effects of caffeine use. The component is a tried-and-true therapy for reducing anxiety and jitteriness caused by excessive coffee consumption.

In addition, it contains chromium and three extra vitamins: vitamin D3, vitamin B6, and vitamin B12.

#### • Chromium:

Chromium is an important mineral required for good bodily function. It has major impact on blood sugar regulation. Therefore, the majority of diabetics use chromium supplements to regulate their blood sugar and permit carbohydrate blocking. The mineral also affects the body's fat storage, causing fat to be burned twice as quickly and increasing lean muscle growth.