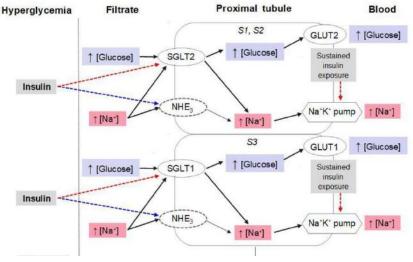

#### **Glucose Metabolism**

GlucoTrust works by targeting key pathways involved in glucose metabolism. It contains ingredients that may enhance insulin function, promote glycogen synthesis, and regulate the breakdown of glucose, helping to maintain healthy blood sugar levels.

### **Insulin Sensitivity**

The supplement is designed to improve insulin sensitivity, which is essential for the body's ability to respond efficiently to insulin. By promoting better sensitivity to insulin, GlucoTrust aims to support the effective utilization of glucose for energy production and overall metabolic health.