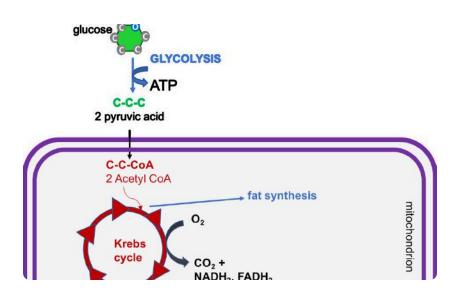

#### **Glucose Metabolism**

GlucoTrust works by targeting key pathways involved in glucose metabolism. It contains ingredients that may enhance insulin function, promote glycogen synthesis, and regulate the breakdown of glucose, helping to maintain healthy blood sugar levels.

### **Insulin Sensitivity**

The supplement is designed to improve insulin sensitivity, which is essential for the body's ability to respond efficiently to insulin. By promoting better sensitivity to insulin, GlucoTrust aims to support the effective utilization of glucose for energy production and overall metabolic health.