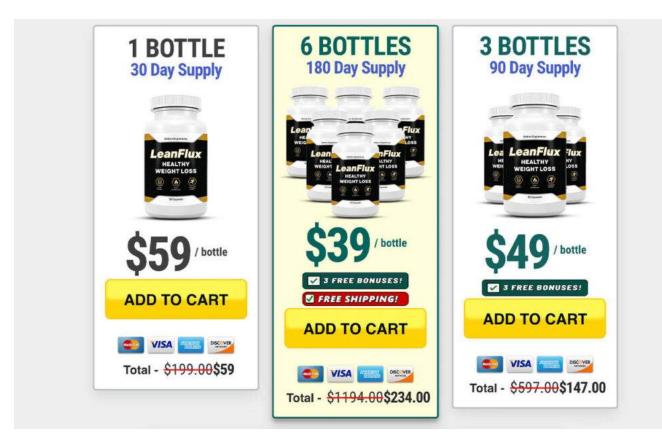

## **Prices and Refund Policy**

LeanFlux was designed to meet the needs of a variety of people, and accommodate their preferences. The product comes in three different price options:

**Single bottle:** A single LeanFlux bottle containing 30 days of supply can be purchased for \$59.

**Three bottles:** This package offers a great deal for those who are serious about achieving their weight-loss goals. The package costs \$147 and provides a longer supply of LeanFlux.

**Six bottles:** This package is the most economical option. It costs \$234. This package provides users with an ample supply of LeanFlux to ensure that they are supported throughout their weight-loss journey.