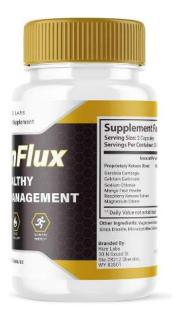

## **Formulation : Capsules**

**Ingredients:** Perilla (Kudzu), Holy Basil (White Korean Ginseng), Amur Cork Bark, Propolis, Quercetin and Oleuropein

**Bottle contains:** 30 capsules

Recommended dosage: 1 capsule per day