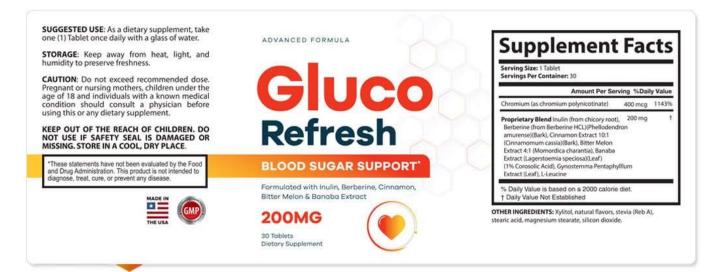

A Potent Formula With Comprehensive Ingredients to Lower Blood Sugar. ALL NATURAL FORMULA PURE, POTENT & EFFECTIVE.

Concentration

PROPRIETARY BLEND 200MG

The formula is recommended for daily use by adults above the **age of 18** under the supervision of a **professional**.

#### **Ingredients of Gluco Refresh**

#### **Cinnamon Extraction**

Cinnamon is revered in traditional medicine for its many health benefits. Cinnamon extract contains bioactive compounds such as cinnamaldehyde that have been associated with improved insulin sensitivity, better blood sugar control, and better glucose metabolism. Cinnamon can lower fasting glucose levels and improve glucose metabolism. This makes it a great ingredient for people who want to better manage their blood sugar. Cinnamon's antioxidant properties also help to improve overall health by protecting cells against oxidative stress. Gluco Refresh uses cinnamon extract to harness the power of this spice and support healthy glucose regulation.

#### **Bitter Melon Extract**

Bitter melon is also known as Momordica Charantia. It's a tropical fruit that has a unique taste, and many health benefits. In various cultures, bitter melon has been used for centuries to treat various ailments. It can also lower blood sugar. Bitter melon contains compounds that act as insulin and promote glucose uptake in cells, improving glucose metabolism. Bitter melon extract is a great addition to Gluco Refresh because studies have shown it can reduce blood sugar levels significantly. It may also help with weight loss by improving metabolic function. This makes it a versatile ingredient in the battle against high blood glucose.

## **Banaba Leaf Extract**

Banaba leaf is extracted from the Lagestroemia speciosa, a native tree of Southeast Asia. Since ancient times, it has been used as a traditional medicine. It is particularly known for its potential benefits in managing blood sugar. Corosolic Acid, the active component in banaba leaf, has been shown to increase insulin sensitivity, and encourage glucose uptake by cells. This lowers blood sugar levels. Banaba leaf extract is a powerful ingredient that can regulate blood sugar levels. Banaba leaf also contains antioxidants that support overall health and wellbeing. Its inclusion in Gluco Refresh demonstrates the commitment of this product to use powerful natural ingredients that support glucose regulation.

## **Berberine HCL**

Berberine HCL is a powerful component in the management of blood sugar. Berberine, which is derived from plants such as barberry and goldenseal has been

proven to lower blood sugar levels. Its mechanism involves increasing glucose uptake by the cells, improving insulin resistance, and reducing hepatic sugar production.