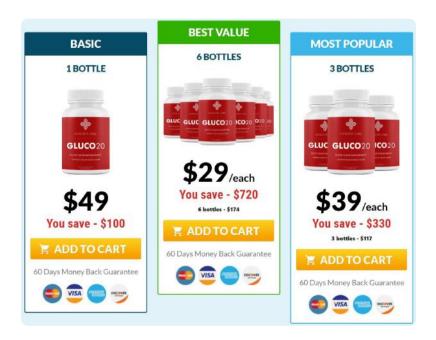

# **Pricing and Money-back Guarantee**

- One bottle (basic) at \$49 +\$9.95 shipping fee;
- Three bottles (most popular) at \$39 per bottle + \$9.95 shipping fee;
- Six bottles (best value) at \$29 per bottle + free shipping.