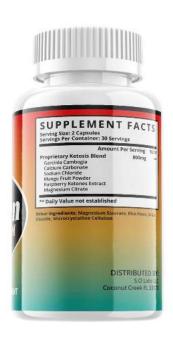

# Exilean Ingredients Zinc Gluconate

Exilean Metabolism Formula's makers believe zinc gluconate can fix leptin resistant, the root cause of obesity. Zinc plays a role in many metabolic processes including the metabolism and breakdown of carbohydrates, fats and proteins. This ingredient is known for its wound-healing abilities. It helps to repair tissue, increase cell division and reduce inflammation.

#### Chromium Picolinate

Chromium Picolinate regulates blood sugar levels which is important in managing diabetes. According to some studies, chromium Picolinate could play a role on weight loss by influencing glucose metabolism and insulin

# Alpha Lipoic Acid

Alpha lipoic acids trigger fat loss and reduce waistline. They also fix leptin resistant. It supports mitochondrial function and promotes energy. Alpha lipoic acids are antioxidants which neutralize free radicals, preventing oxidative damage.

#### Green Tea Leaf

The leaf of green tea is high in catechins which are known to boost metabolism. It can help with weight loss by promoting fat oxidation and burning.

#### Berberine HCL

Berberine HCL helps to maintain high energy levels, and fight fatigue. It improves insulin resistance, increases metabolism, protects against cell damage and boosts the protection of cells. Berberine is antimicrobial and promotes gut health.

#### Resveratrol

Resveratrol is high in antioxidants, which help reduce oxidative damages and eliminate free radicals. It improves circulation, blood vessels and leptin-resistance, and promotes fat loss.

#### Milk Thistle Seeds Extract

Milk thistle seed can reduce LDL cholesterol, according to studies. It helps regulate blood sugar, detoxifies your body, and protects the liver. According to the website, milk thistle extract helps reduce stretch marks and excess weight.

## Cayenne

Cayenne stimulates the metabolism and burns fat. It increases the caloric intake, improves circulation, and promotes digestive health. Cayenne fruit has also anti-inflammatory properties and can relieve pain.

# Asian Ginseng

Asian ginseng, a powerful adaptogen, promotes balance while reducing stress and anxiety. It increases energy and regulates glucose metabolism. Asian ginseng contains anti-inflammatory substances that can reduce the risk for inflammation-related diseases.

#### Banaba Leaf Extract

Banaba leaf is a natural remedy for digestive problems, it suppresses appetite and improves insulin sensitivity. The extract helps regulate blood sugar levels and reduce LDL cholesterol.