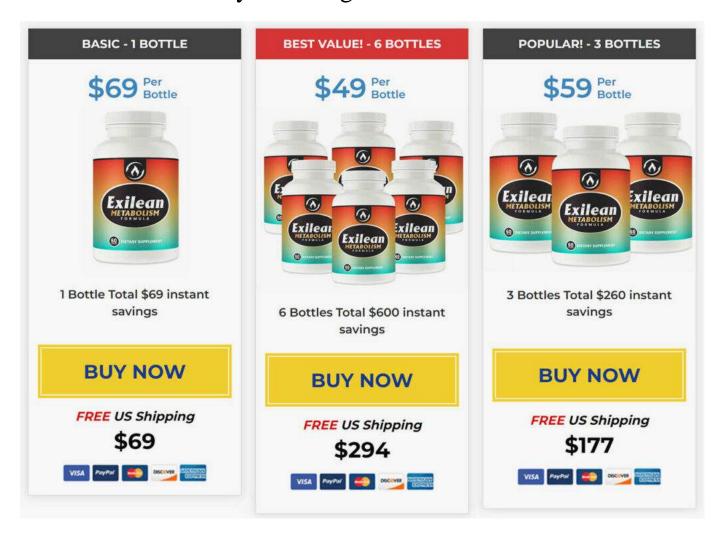

# Price and Money Back Guarantee

Exilean can be purchased online at the <u>official website</u>. There are several packages available. Discounts increase if you buy in bulk.

- Exilean Metabolism Formula One bottle at \$69 plus free shipping
- Three bottles of Exilean Metabolism Formula for \$59 each
   + free shipping
- Six bottles of Exilean Metabolism Formula for \$49 each + free shipping