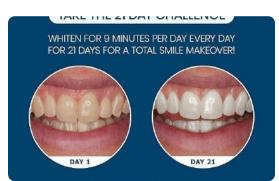

### **Visible Results**

Customers have shared impressive before-and-after photos showcasing the visible results of using the Snow Diamond Teeth Whitening Kit. The transformation of their smiles has left many satisfied users eager to recommend the product.

### **Snow Diamond Teeth Whitening Kit Reviews**

Get ready to experience the transformative power of the Snow Diamond Teeth Whitening Kit! Our customers have been raving about the remarkable before and after results they have achieved with this advanced whitening system. The kit's innovative formula and easy-to-use application have made it a top choice for those seeking a brighter, whiter smile.

Users have reported significant improvement in the appearance of their teeth after just a few applications. From tackling stubborn discoloration to enhancing the natural brilliance of their smiles, the Snow Diamond Teeth Whitening Kit has delivered impressive outcomes for individuals of all ages.