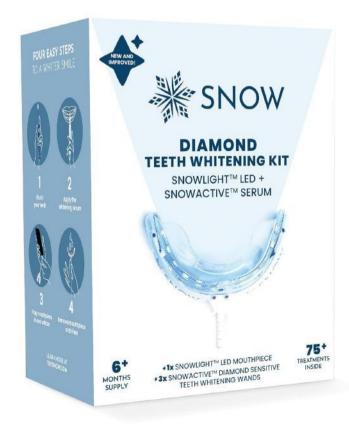

### ACHIEVE A BRIGHTER SMILE

SNOW's award-winning Diamond Teeth Whitening Kit includes our Snowlight LED accelerating mouthpiece, Snowactive serum wands, shade guide and manual to help you brighten and whiten your teeth!

# What is Snow Diamond Teeth Whitening Kit?