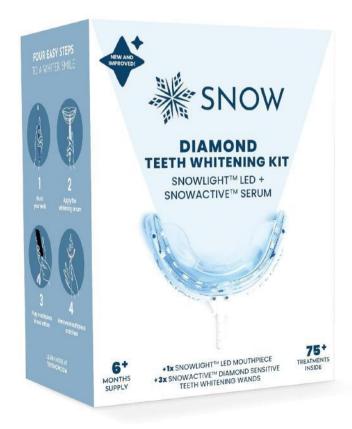

### ACHIEVE A BRIGHTER SMILE

SNOW's award-winning Diamond Teeth Whitening Kit includes our Snowlight LED accelerating mouthpiece, Snowactive serum wands, shade guide and manual to help you brighten and whiten your teeth!

# What is Snow Diamond Teeth Whitening Kit?