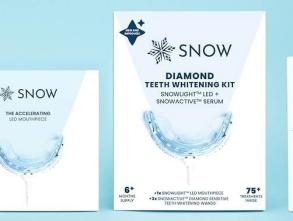

### ACHIEVE A BRIGHTER SMILE

SNOW's award-winning Diamond Teeth Whitening Kit includes our Snowlight LED accelerating mouthpiece, Snowactive serum wands, shade guide and manual to help you brighten and whiten your teeth!

# What is Snow Diamond Teeth Whitening Kit?