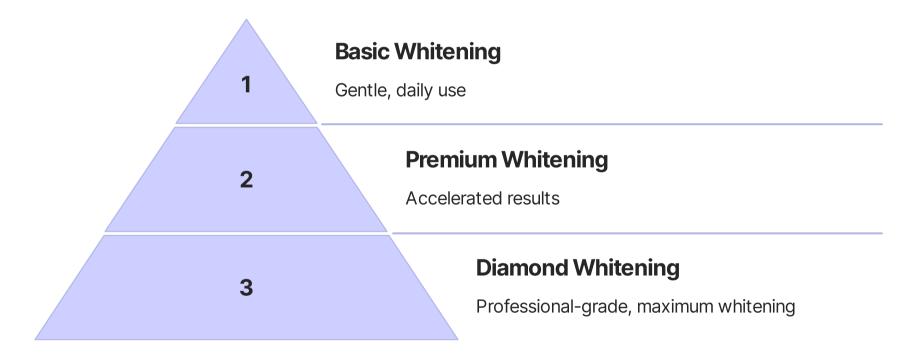

## Pricing options for Snow Diamond Teeth Whitening Kit

The Snow Diamond Teeth Whitening Kit offers three distinct pricing options to cater to the diverse needs of our customers. The Basic Whitening option is designed for gentle, daily use to maintain a bright smile. For those seeking accelerated results, the Premium Whitening package is a popular choice. Finally, our toptier option, the Diamond Whitening, provides professional-grade, maximum whitening for those who desire the brightest, most radiant smile.