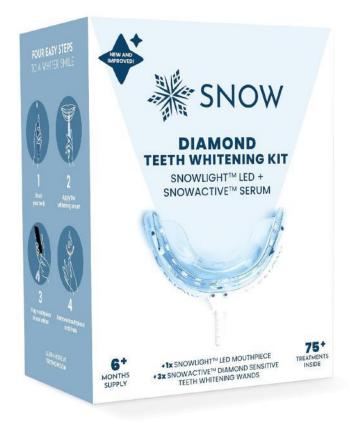

### ACHIEVE A BRIGHTER SMILE

SNOW's award-winning Diamond Teeth Whitening Kit includes our Snowlight LED accelerating mouthpiece, Snowactive serum wands, shade guide and manual to help you brighten and whiten your teeth!

# What is Snow Diamond Teeth Whitening Kit?