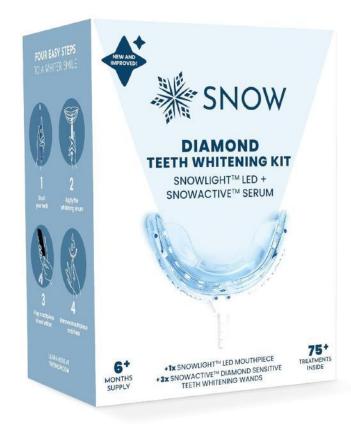

### ACHIEVE A BRIGHTER SMILE

SNOW's award-winning Diamond Teeth Whitening Kit includes our Snowlight LED accelerating mouthpiece, Snowactive serum wands, shade guide and manual to help you brighten and whiten your teeth!

# What is Snow Diamond Teeth Whitening Kit?