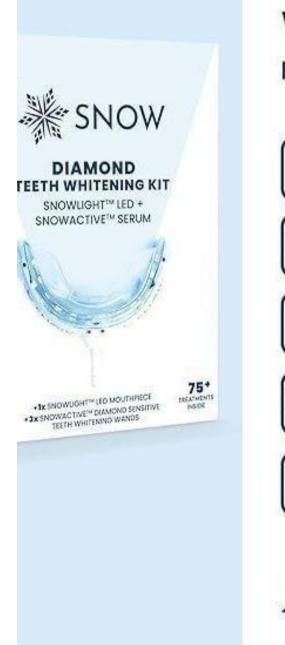

### ACHIEVE A BRIGHTER SMILE

SNOW's award-winning Diamond Teeth Whitening Kit includes our Snowlight LED accelerating mouthpiece, Snowactive serum wands, shade guide and manual to help you brighten and whiten your teeth!

The Snow Diamond Teeth Whitening Kit is a revolutionary at-home teeth whitening solution that promises professional-grade results in the comfort of your own home. This kit is designed to effectively remove stubborn stains and discoloration, revealing a brighter and whiter smile in just a few applications. With its advanced technology and enamel-safe formula, the Snow Diamond Teeth Whitening Kit provides a convenient and affordable way to achieve a radiant smile without the hassle of scheduling expensive dental appointments.