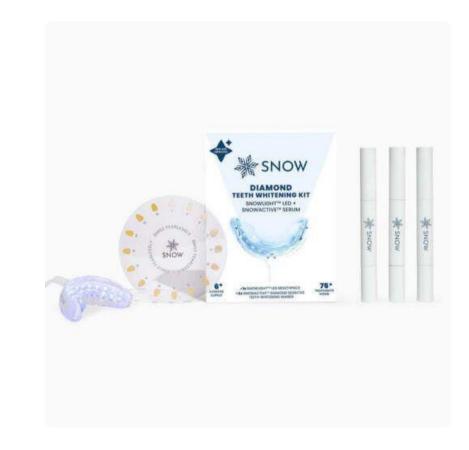

### ACHIEVE A BRIGHTER SMILE

SNOW's award-winning Diamond Teeth Whitening Kit includes our Snowlight LED accelerating mouthpiece, Snowactive serum wands, shade guide and manual to help you brighten and whiten your teeth!

### **Snow Diamond Teeth Whitening Kit**

The Snow Diamond Teeth Whitening Kit is an advanced at-home teeth whitening solution designed to provide professional-grade results. Using innovative technology, this kit can effectively remove stubborn stains and discoloration, resulting in a brighter and more radiant smile. The kit includes everything needed for a comprehensive teeth whitening experience, including whitening gel, LED light, and mouth trays.