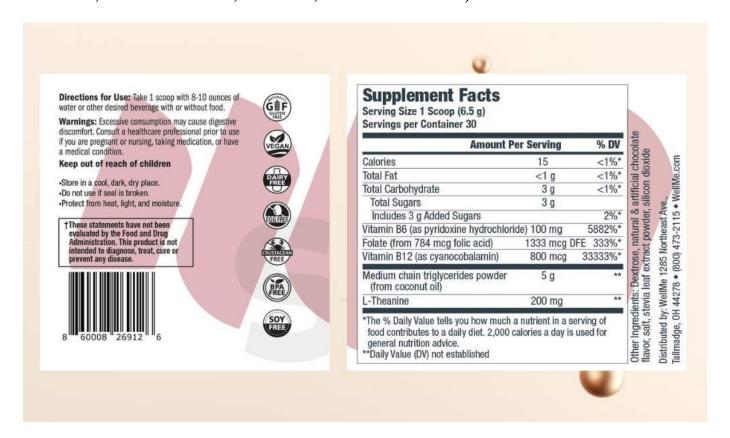

#### How to use WellMe BioVanish:

Mix one scoop of BioVanish with 8-12 ounces of water or milk. Drink once or twice daily.

### **Ingredients:**

Medium Chain Triglycerides (MCTs), Cocoa Powder, Natural Flavor, L-Theanine, B-Vitamin Blend (Thiamine, Riboflavin, Niacin, Vitamin B6, Folate, Vitamin B12)

### **Storage:**

Store in a cool, dry place.