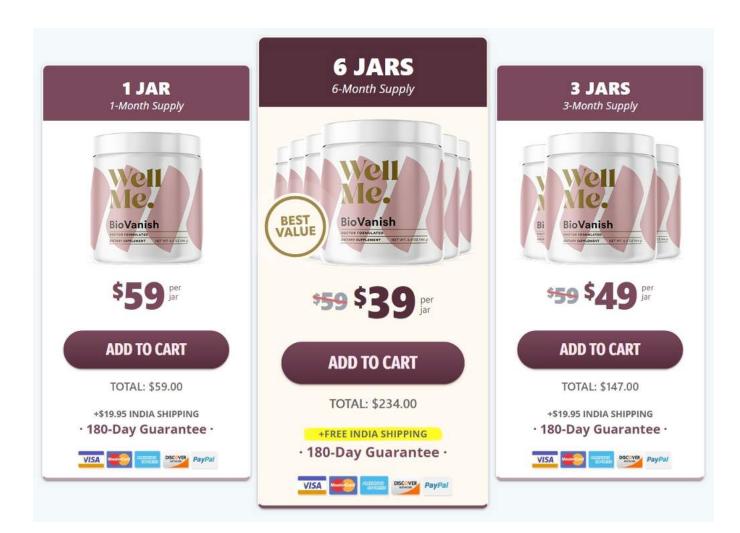

WellMe BioVanish is a safe and effective way to support your weight loss goals and overall health. It's made with high-quality ingredients and is backed by a satisfaction guarantee.