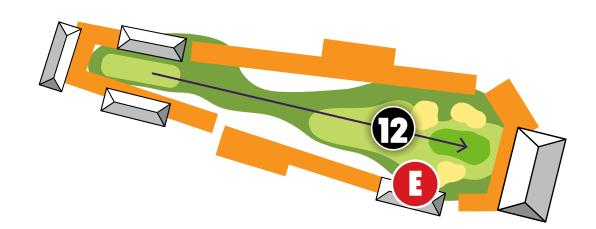

# SHARK SHACK

Shark Shack is the beating heart of the Watering Hole, the place where the hardiest revellers congregate. With a live DJ and three drinks per ticket-holder, this is a joint where you can really bring the noise.

But it's not just about the great vibes and the lively tribe. Shark Shack is an ideal spot to watch golf, with prime views of the 12th tee as well as the 11th and 12th greens.

#### LOCATION

Prime views of the 12th tee and 11th green on either side of the facility.