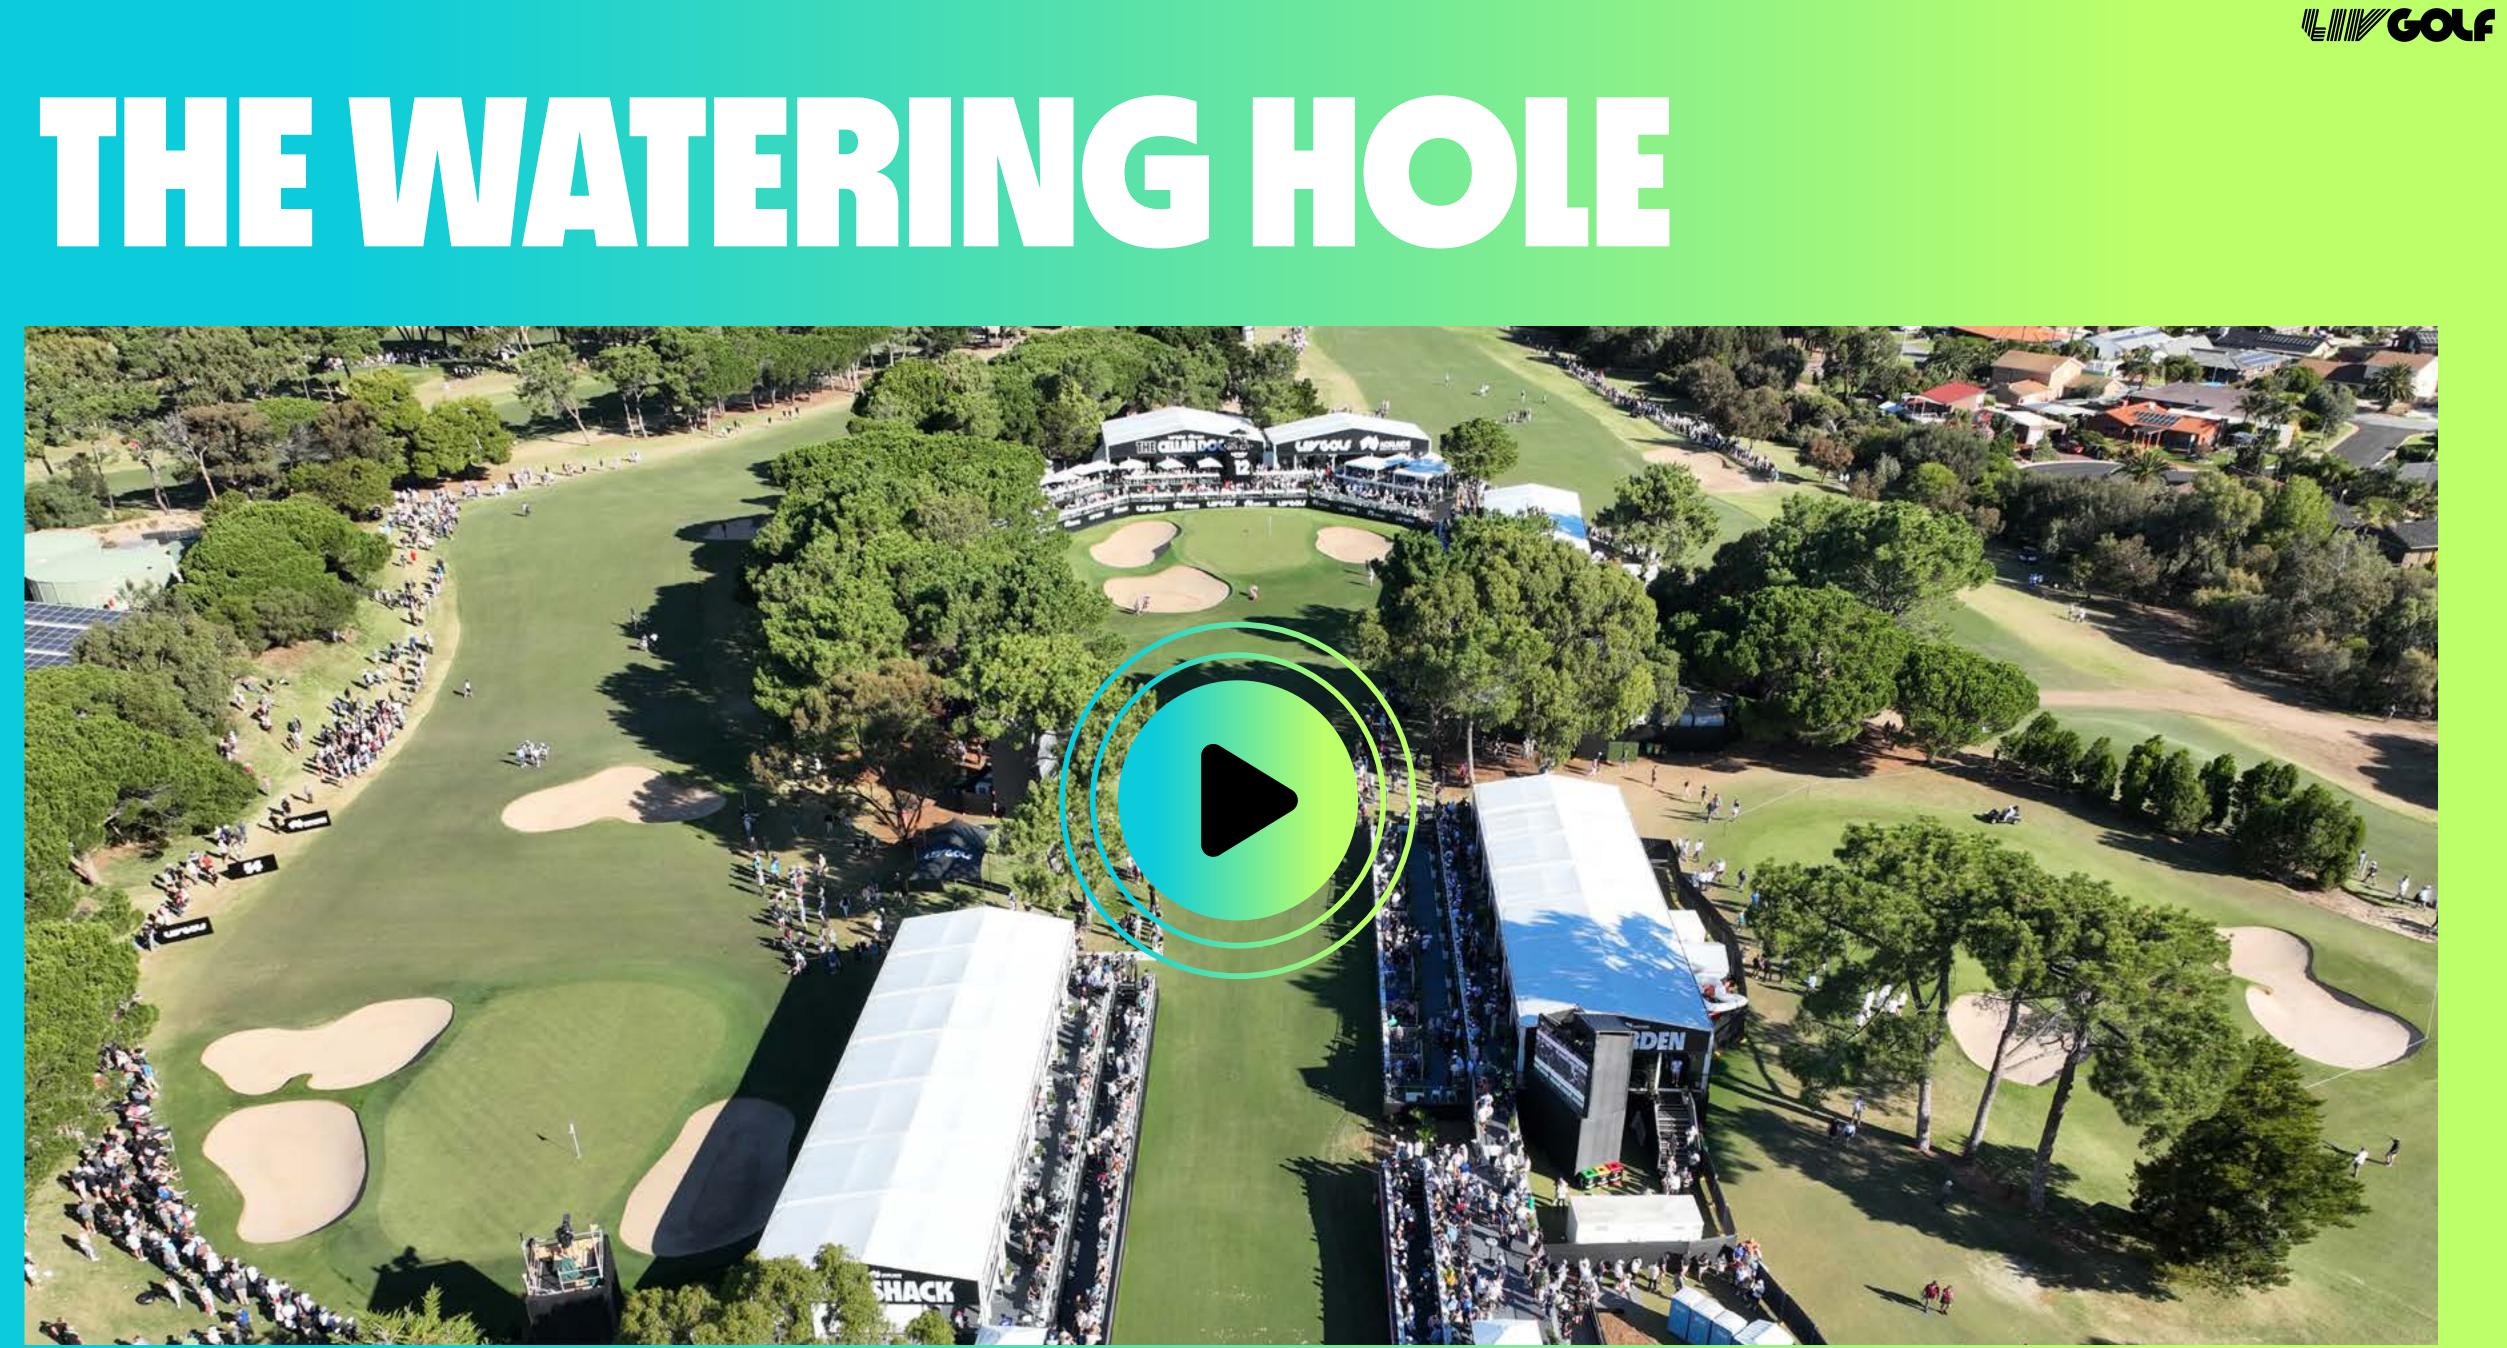

# THE WATERING HOLE

# SHARK SHACK

Shark Shack is the beating heart of the Watering Hole, the place where the hardiest revellers congregate. With a live DJ and three drinks per ticket-holder, this is a joint where you can really bring the noise.

But it's not just about the great vibes and the lively tribe. Shark Shack is an ideal spot to watch golf, with prime views of the 12th tee as well as the 11th and 12th greens.