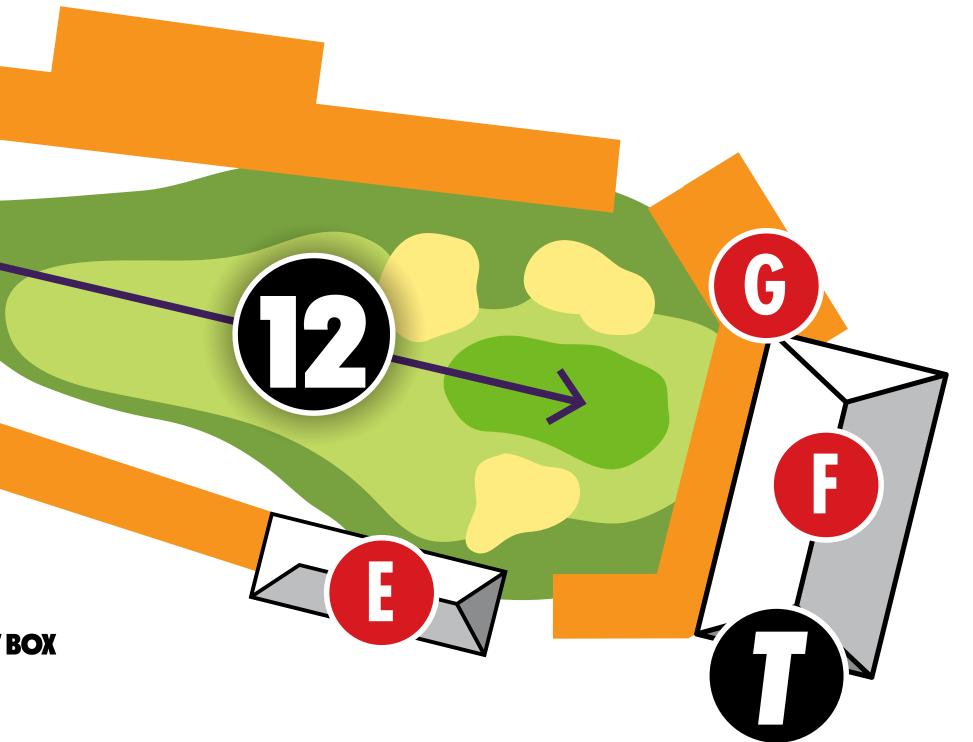

# **BEACH CLUB**

This luxury open-air venue is perched right over the flag on the 12th, and it's inspired by the blissful beach houses along Adelaide's golden coastline.

You'll catch every shot from a bird's eye terrace, featuring an all-inclusive bar and light bites all day. Whether you're coming to win new clients, impress old ones or simply treat your friends to a different kind of golf day, this is the place to do it.

#### LOCATION

Spectacular scenes overlooking the Watering Hole green and 13th fairway.

# THE CELLAR DOOR

The Cellar Door is an ultra-premium climate-controlled venue for those who want to really live it up. You'll be on top of the green, just metres from the action, with a multi-course menu and fully open bar.

#### LOCATION

Perfect scenes overlooking the 12th green.