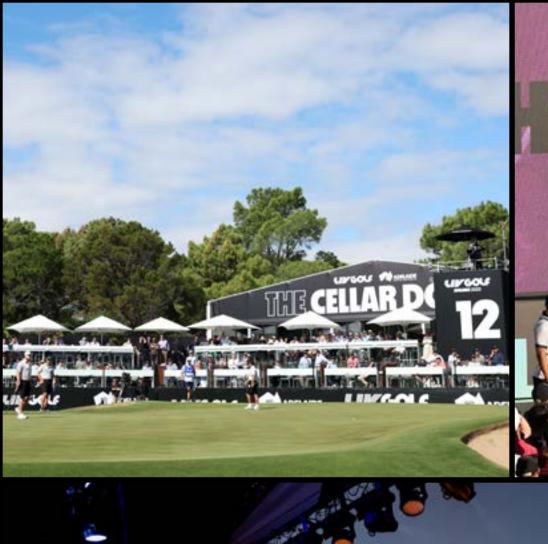

# THE CELLAR DOOR

The Cellar Door is an ultra-premium climate-controlled venue for those who want to really live it up. You'll be on top of the green, just metres from the action, with a multi-course menu and fully open bar.

This is the very top end of the Watering Hole, where you can join the party while also savouring classic hospitality.

#### LOCATION

Perfect scenes overlooking the 12th green.