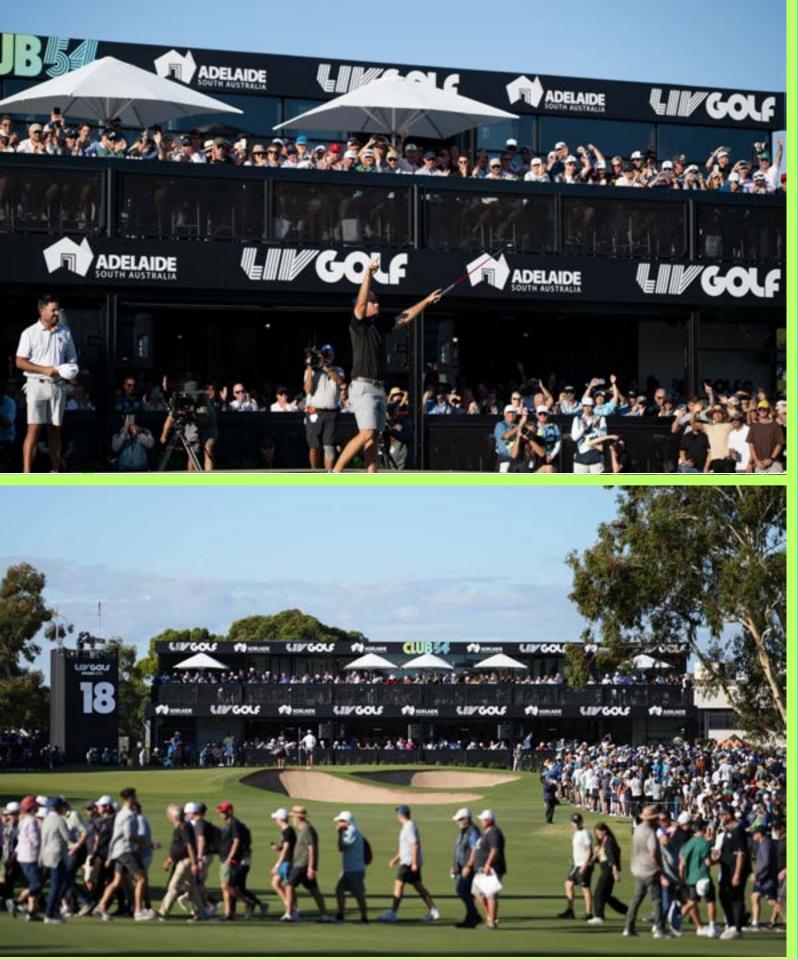

# **CLUB54**

Club 54 is a climate-controlled destination over the crucial 18th green which gives you the very best of everything.

See the players warm up in a private area on the range with your own hand-made drink, then watch the action in a luxury enclosed lounge with open-air viewing terrace. You'll be directly behind the green and you'll enjoy a chef-led, multi-course menu brimming with local delights.

A 5-star experience for your clients. An unforgettable moment with your friends.

#### LOCATION

A prime vantage point over the crucial 18th green.