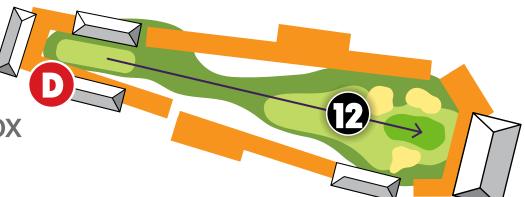

# **GARDEN**

Situated alongside the tee box on the Watering Hole, this open-air venue gives you live music in a vibrant atmosphere with beer, wine or soft drinks included.

You're right in the thick of things here, so you can enjoy the vibe, chat to those around you or simply focus on the action. The party is all around you, and the golf is front and centre.

#### LOCATION

Spectacular scenes overlooking the Watering Hole tee box, even closer than in 2023.

## THE GARDEN

Spectacular views of the tee box.