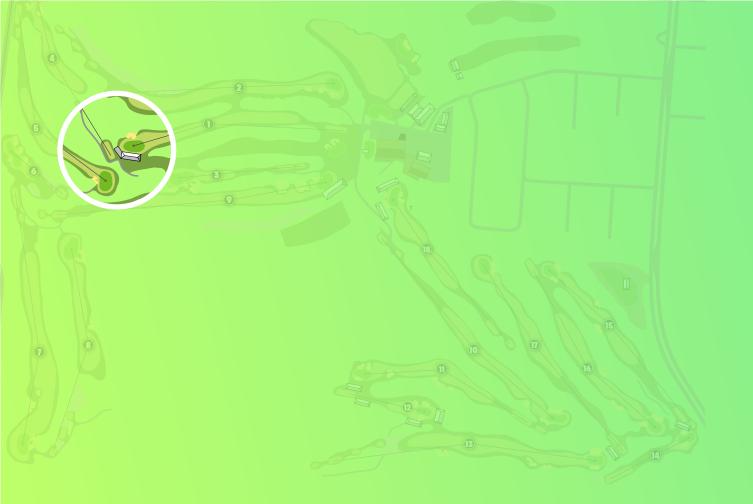

## **BIRDIE SHACK**

Centre of the course, middle of the party.

# BIRDIE SHACK

Our events bring you golf, but LOUDER - and the Birdie Shack is as loud as anywhere. This vibrant open-air enclosure on the 1st green and 4th tee box puts you and your friends in the middle of the party, with live DJs all day and three drinks included (beer, wine, or soft drinks).

#### LOCATION

Direct views of the 1st green and 4th tee box, with the 5th green slightly beyond.