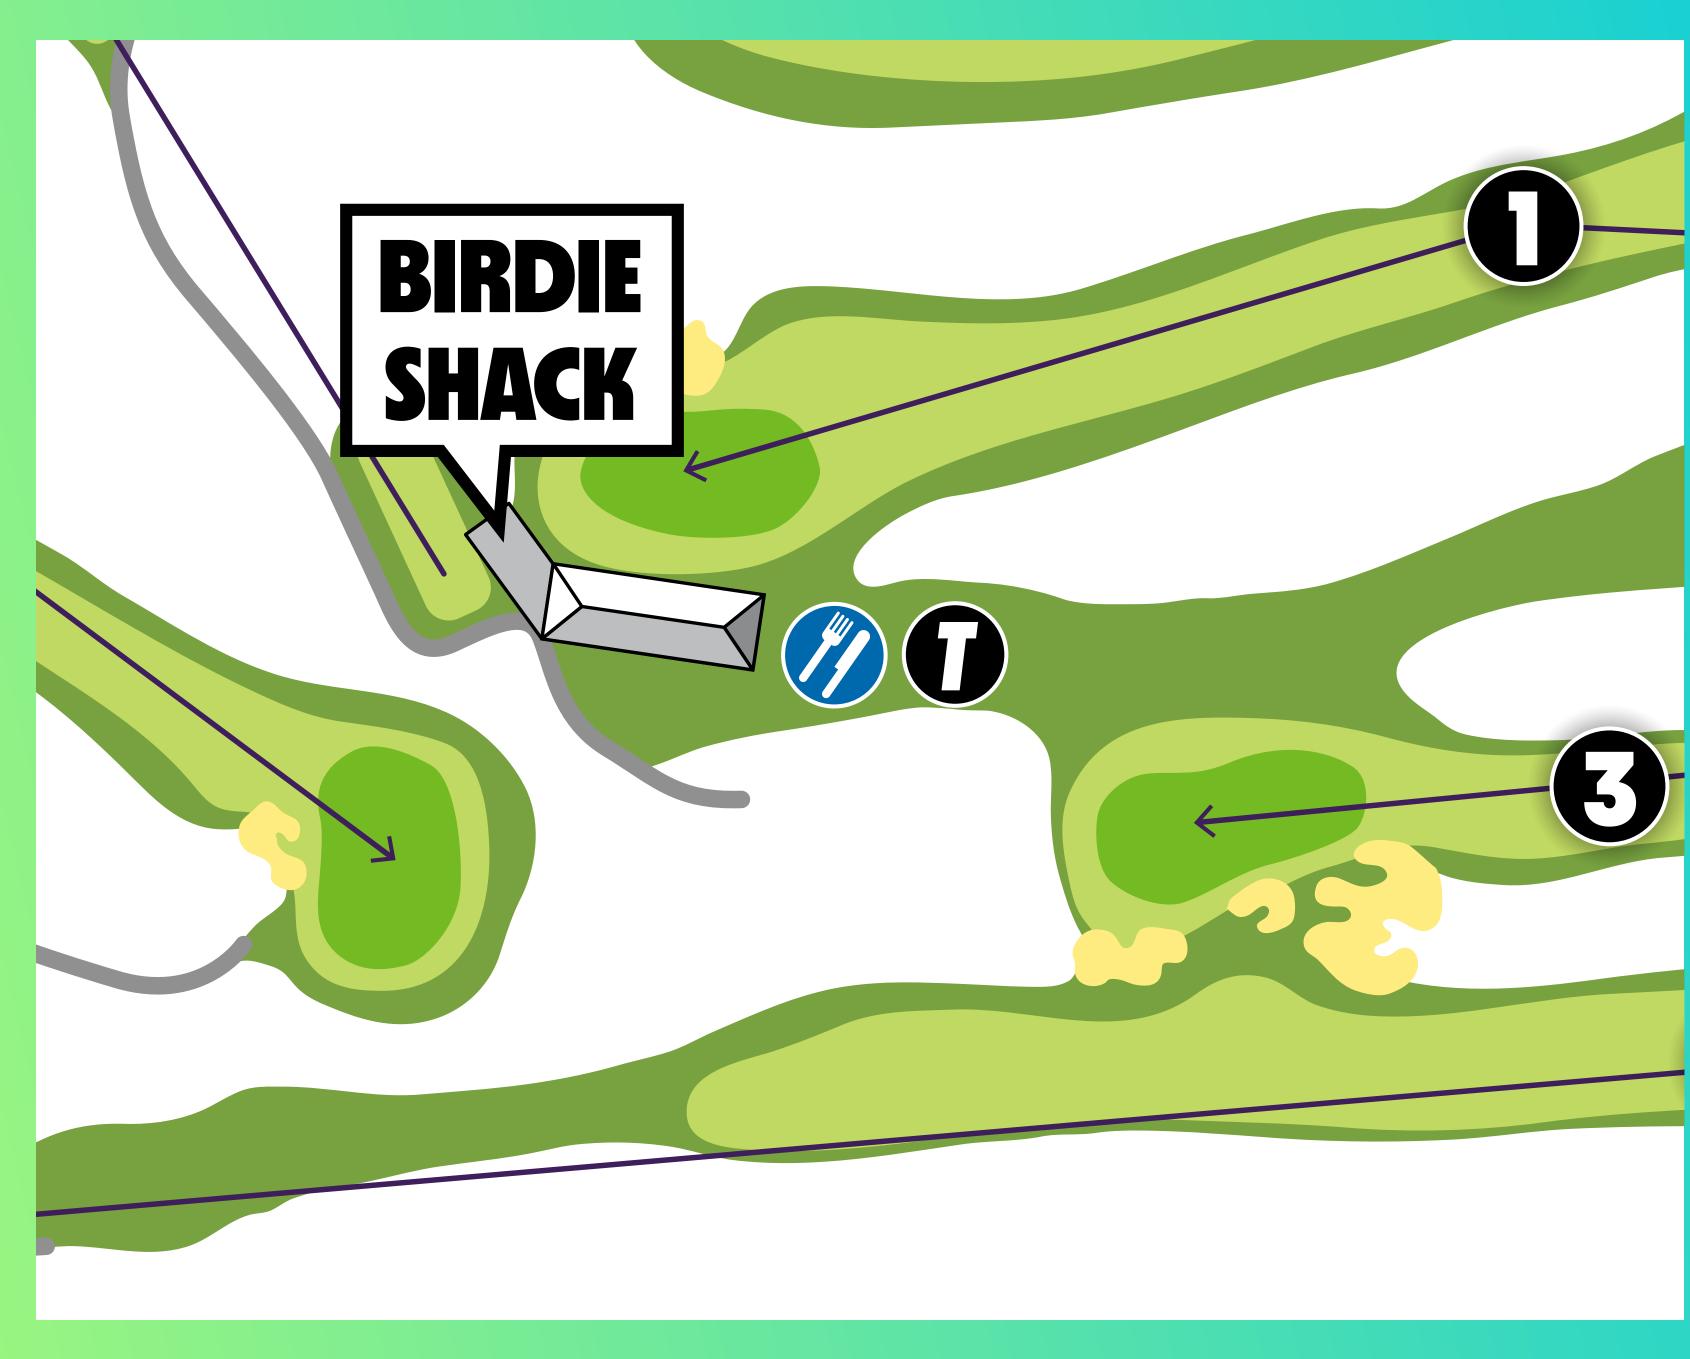

# BIRDIE SHACK

Our events bring you golf, but LOUDER - and the Birdie Shack is as loud as anywhere. This vibrant open-air enclosure on the 1st green and 4th tee box puts you and your friends in the middle of the party, with live DJs all day and three drinks included (beer, wine, or soft drinks).

#### LOCATION

Direct views of the 1st green and 4th tee box, with the 5th green slightly beyond.