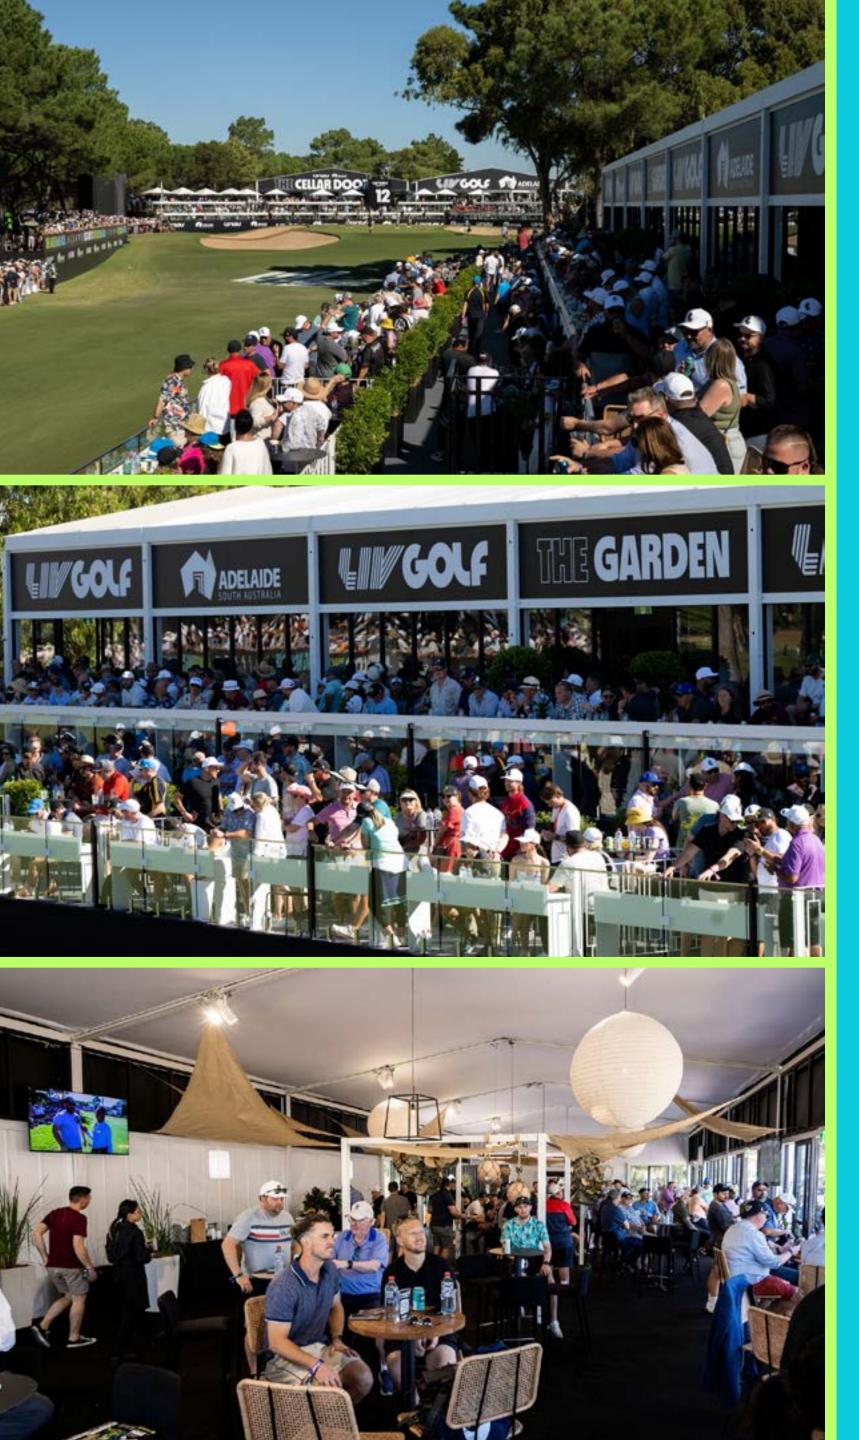

# **GARDEN**

Situated alongside the tee box on the Watering Hole, this open-air venue gives you live music in a vibrant atmosphere with beer, wine or soft drinks included.

You're right in the thick of things here, so you can enjoy the vibe, chat to those around you or simply focus on the action. The party is all around you, and the golf is front and centre.

#### LOCATION

Spectacular scenes overlooking the Watering Hole tee box, even closer than in 2023.

#### STYLE

Contemporary lounge furnishing with balcony access.

- Pod coffee and premium teas.
- TV screens throughout.
- Course access.

Our semi-private Skyboxes create your own little space within The Garden, so you can add an extra touch of luxury to the party. You'll have your own dedicated wait staff and all-inclusive bar (including spirits).