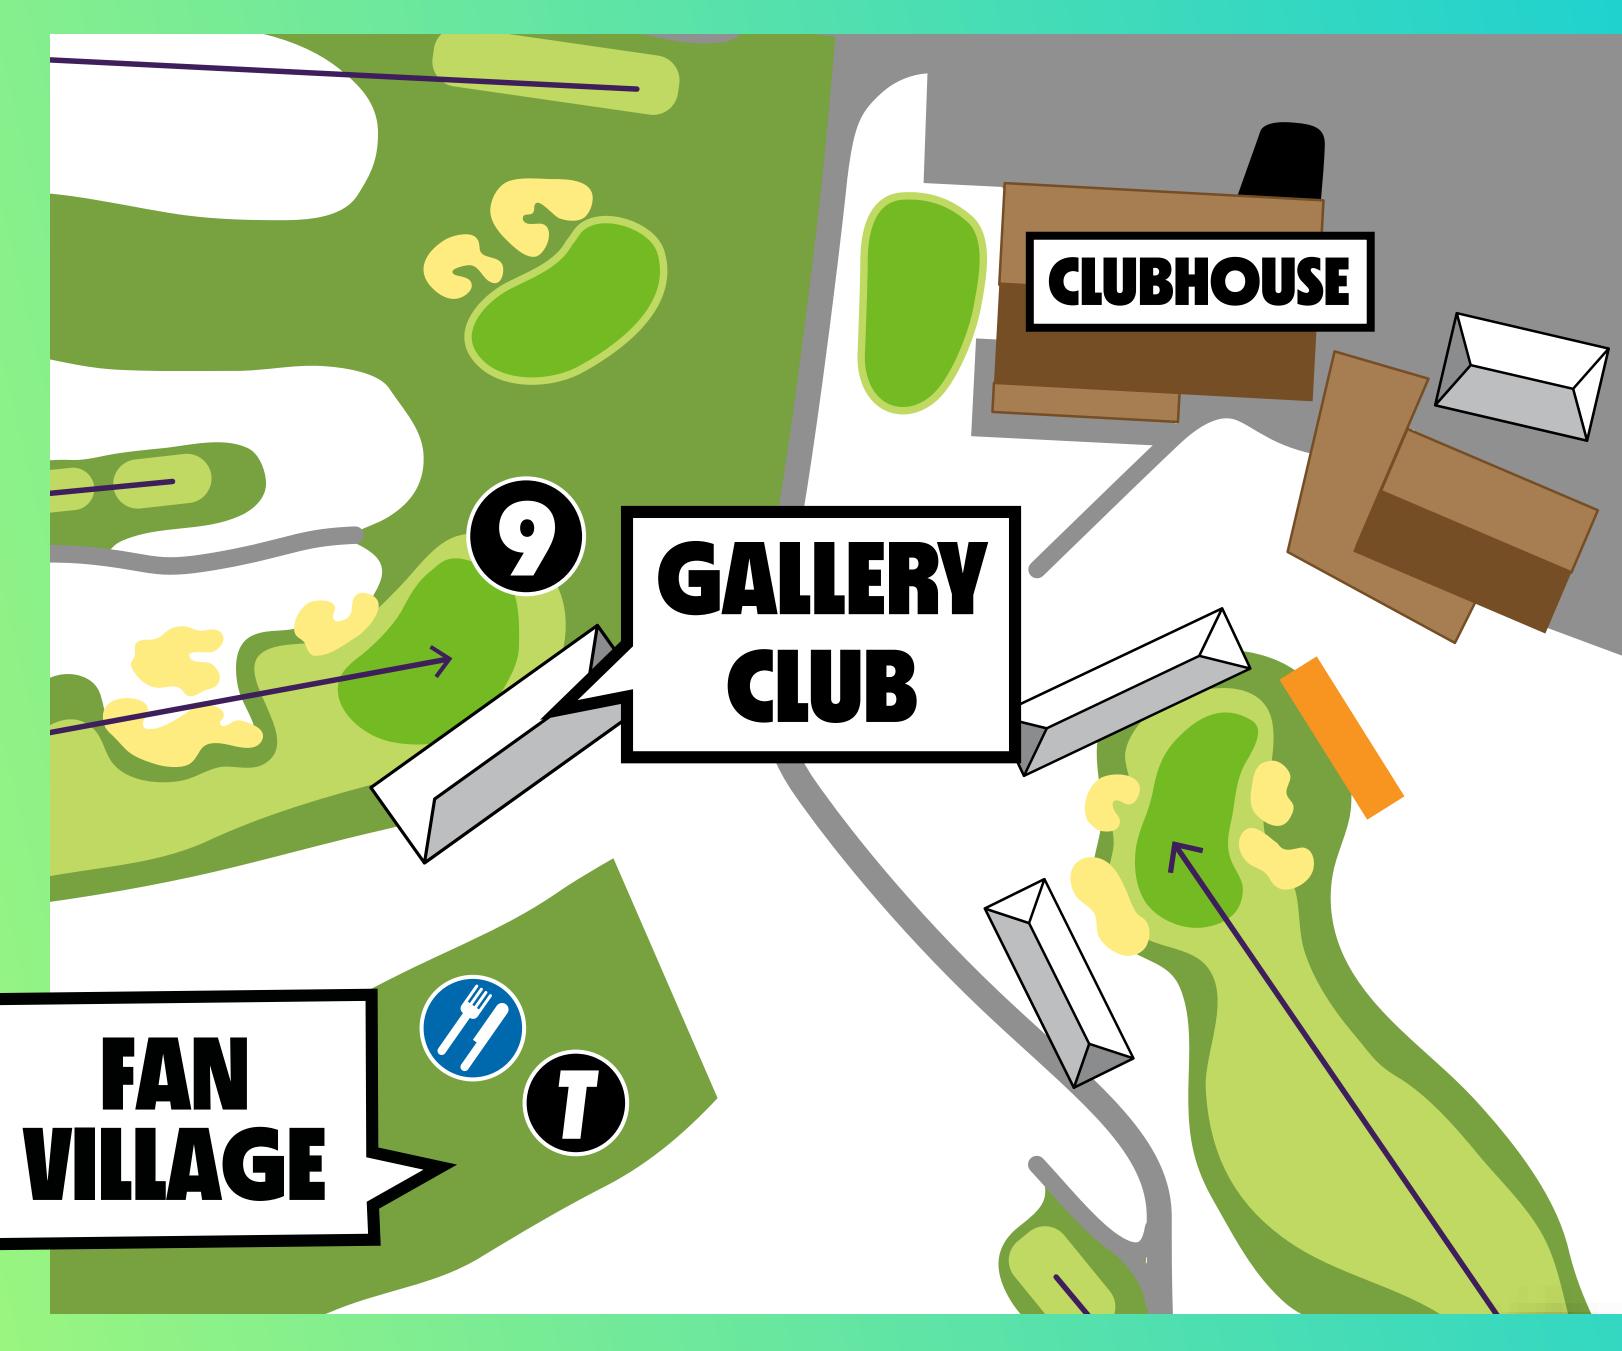

#### KEY

**VIEWING DECK** 

**REFRESHMENTS - ALL ACCESS** 

**SPECTATOR TOILETS** 

The Gallery Club is a premium hospitality venue at the main intersection of The Grange. It's right next to the electric Fan Village and its prices are perfect for larger groups.

You and your guests will be right over the 9th green, and you'll enjoy every shot in a covered open-air space. There'll be unlimited wine, beer and soft drinks, with quick-bite options to graze all day. And if you fancy getting closer to the action, you can go down and follow the players hole to hole.

#### LOCATION

Perfect views over the 9th green with easy access to the festival atmosphere in the Fan Village.