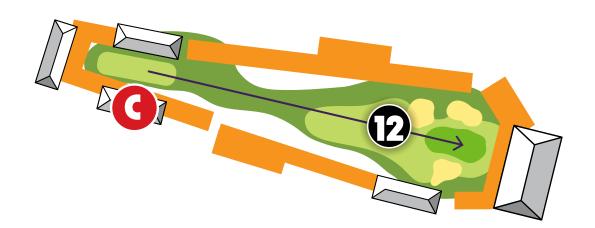

# THE WATERING HOLE

# SHARK SHACK

Shark Shack is the beating heart of the Watering Hole, the place where the hardiest revellers congregate. With a live DJ and three drinks per ticket-holder, this is a joint where you can really bring the noise.

But it's not just about the great vibes and the lively tribe. Shark Shack is an ideal spot to watch golf, with prime views of the 12th tee as well as the 11th and 12th greens.