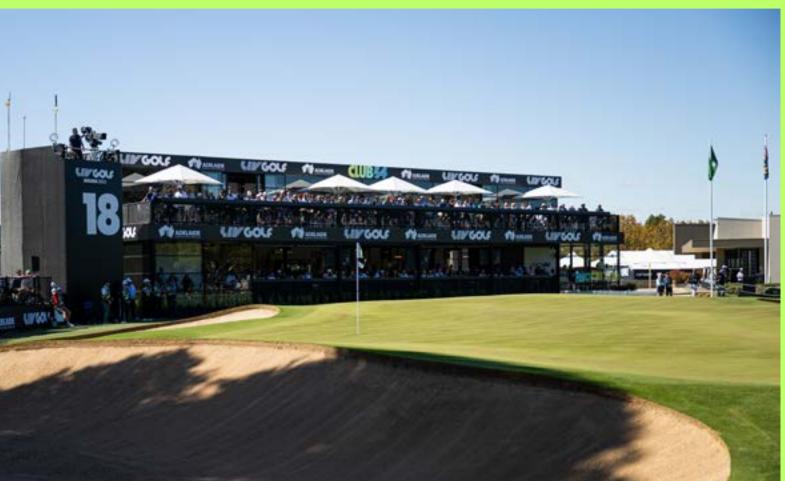

# **CLUB54**

Club 54 is a climate-controlled destination over the crucial 18th green which gives you the very best of everything.

See the players warm up in a private area on the range with your own hand-made drink, then watch the action in a luxury enclosed lounge with open-air viewing terrace. You'll be directly behind the green and you'll enjoy a chef-led, multi-course menu brimming with local delights.

#### LOCATION

A prime vantage point over the crucial 18th green.