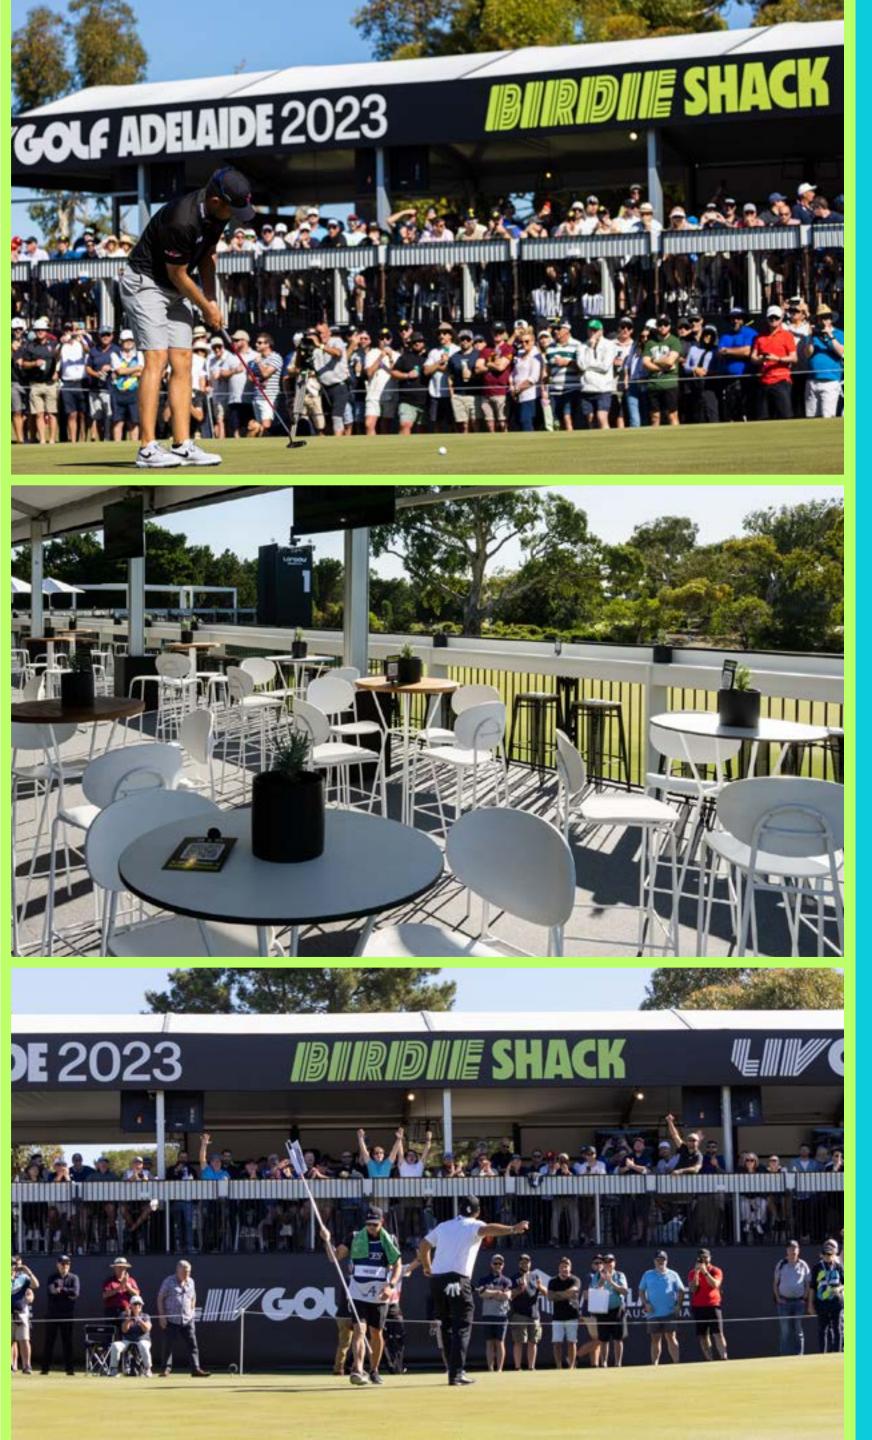

# BIRDIE SHACK

Our events bring you golf, but LOUDER - and the Birdie Shack is as loud as anywhere. This vibrant open-air enclosure on the 1st green and 4th tee box puts you and your friends in the middle of the party, with live DJs all day and three drinks included (beer, wine, or soft drinks).

So, you can sing, chant and share great vibes with your tribe. Everyone around you will be doing the same.