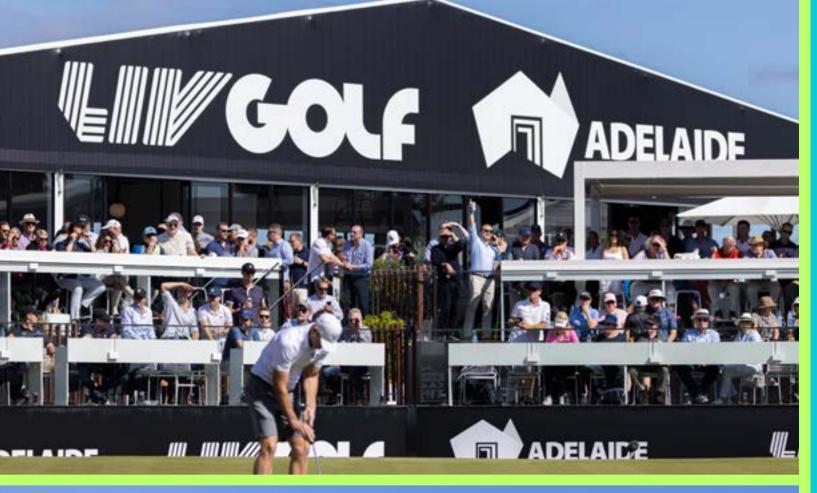

# THE CELLAR DOOR

The Cellar Door is an ultra-premium climate-controlled venue for those who want to really live it up. You'll be on top of the green, just metres from the action, with a multi-course menu and fully open bar.

This is the very top end of the Watering Hole, where you can join the party while also savouring classic hospitality.

#### LOCATION

Perfect scenes overlooking the 12th green.