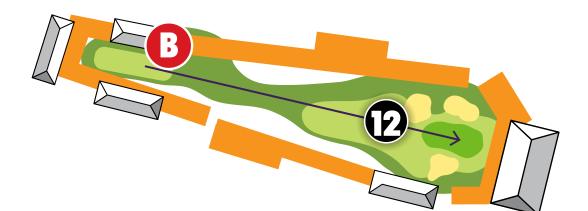

# SHARK SHACK

Shark Shack is the beating heart of the Watering Hole, the place where the hardiest revellers congregate. With a live DJ and three drinks per ticket-holder, this is a joint where you can really bring the noise.

But it's not just about the great vibes and the lively tribe. Shark Shack is an ideal spot to watch golf, with prime views of the 12th tee as well as the 11th and 12th greens.

#### LOCATION

Prime views of the 12th tee and 11th green on either side of the facility.