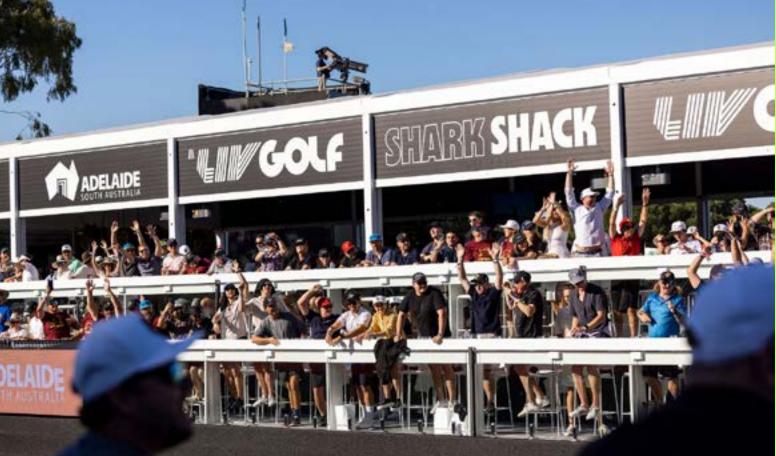

## **SHARK SHACK**

The loudest venue of them all.

# SHARK SHACK

Shark Shack is the beating heart of the Watering Hole, the place where the hardiest revellers congregate. With a live DJ and three drinks per ticket-holder, this is a joint where you can really bring the noise.

But it's not just about the great vibes and the lively tribe. Shark Shack is an ideal spot to watch golf, with prime views of the 12th tee as well as the 11th and 12th greens.