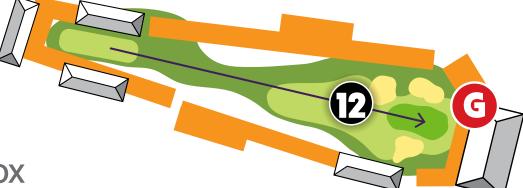

# THE CELLAR DOOR

The Cellar Door is an ultra-premium climate-controlled venue for those who want to really live it up. You'll be on top of the green, just metres from the action, with a multi-course menu and fully open bar.

#### LOCATION

Perfect scenes overlooking the 12th green.