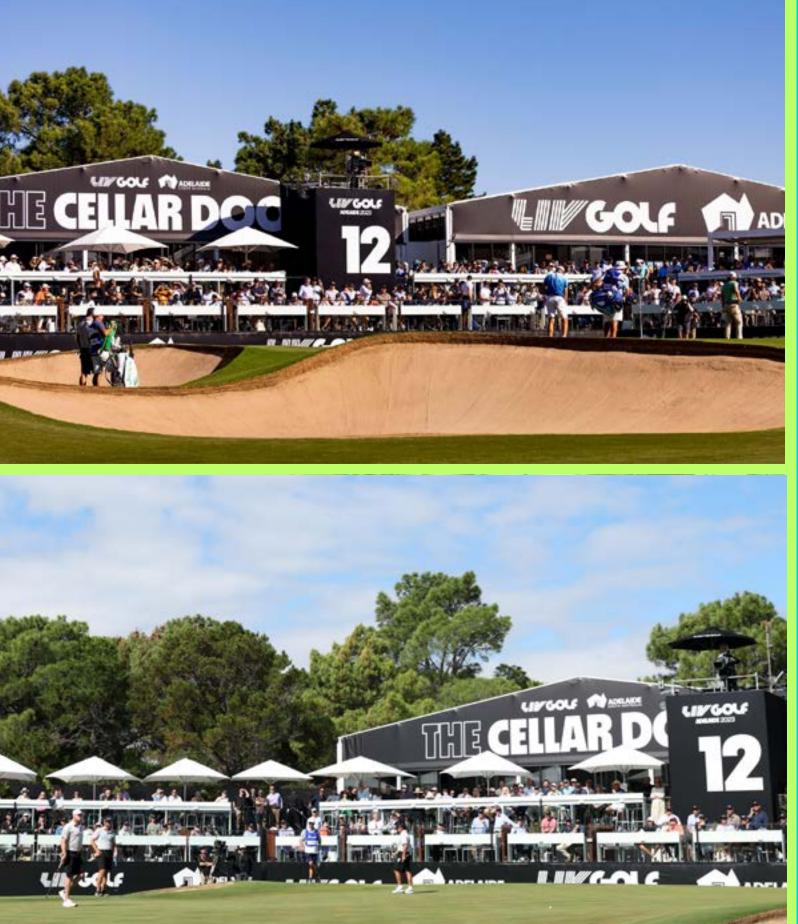

# THE CELLAR DOOR

The Cellar Door is an ultra-premium climate-controlled venue for those who want to really live it up. You'll be on top of the green, just metres from the action, with a multi-course menu and fully open bar.

This is the very top end of the Watering Hole, where you can join the party while also savouring classic hospitality.

#### LOCATION

Perfect scenes overlooking the 12th green.