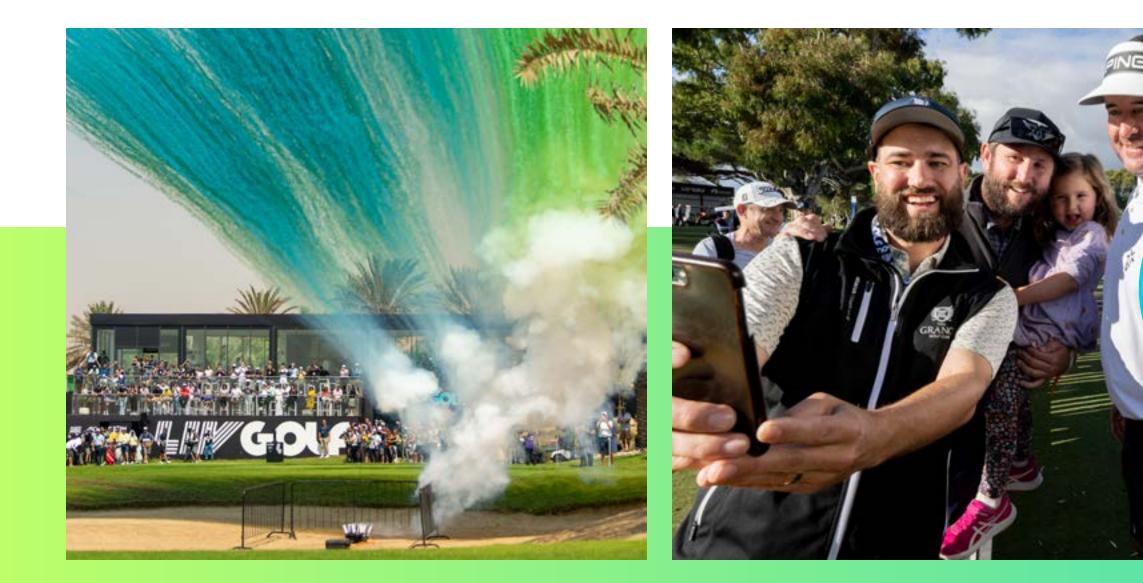

## LOUDER

You'll enjoy live DJs in the party venues and get access to headline concerts wherever you are.

Wherever you want to watch, we've got the perfect spot.

Ultra-platinum luxury on the crucial 18th.

# BIRDIE SHACK

Our events bring you golf, but LOUDER - and the Birdie Shack is as loud as anywhere. This vibrant open-air enclosure on the 1st green and 4th tee box puts you and your friends in the middle of the party, with live DJs all day and three drinks included (beer, wine, or soft drinks).

# SHARK SHACK

Shark Shack is the beating heart of the Watering Hole, the place where the hardiest revellers congregate. With a live DJ and three drinks per ticket-holder, this is a joint where you can really bring the noise.