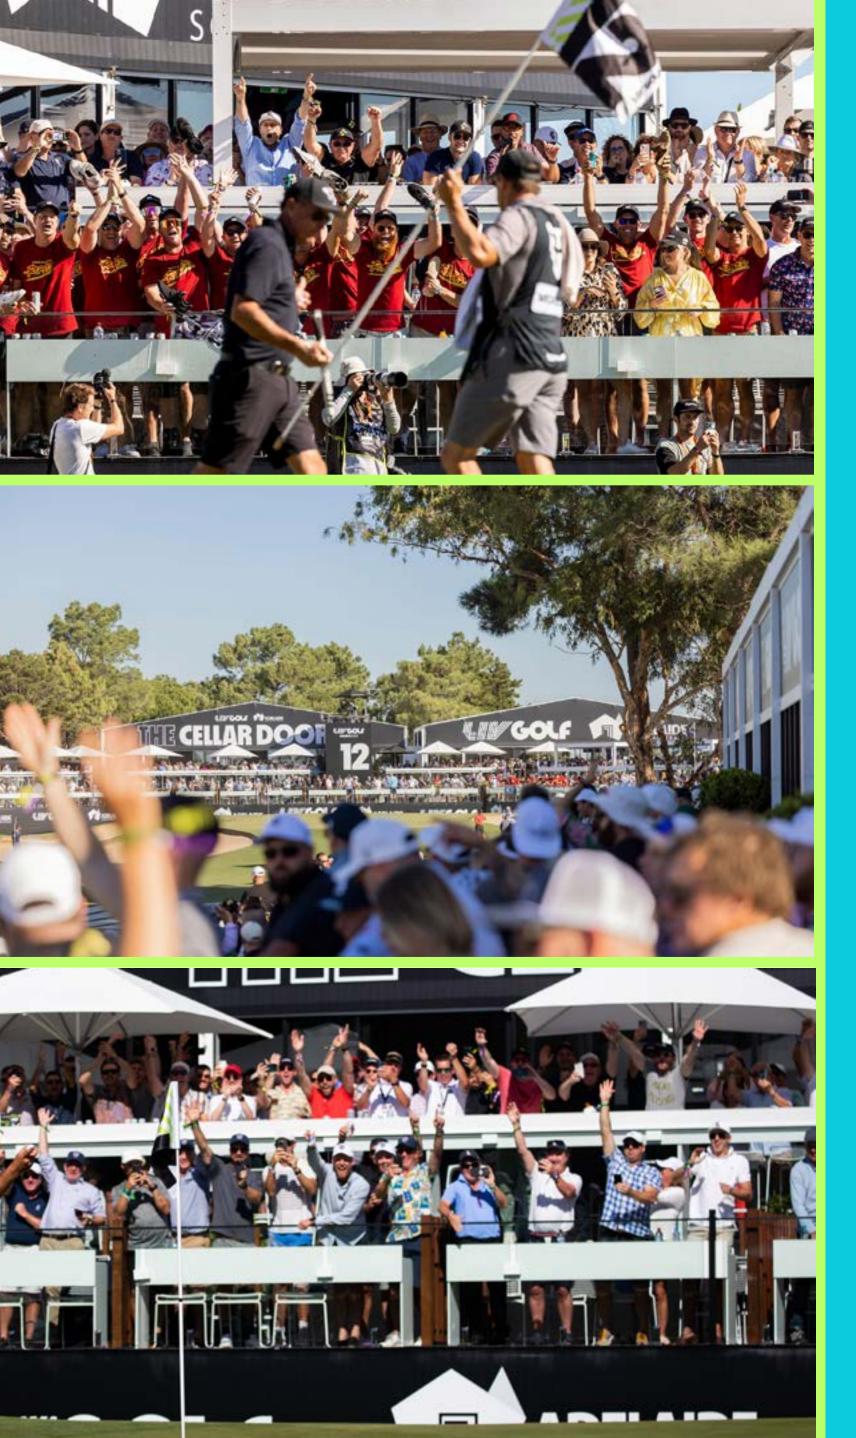

# THE CELLAR DOOR

The Cellar Door is an ultra-premium climate-controlled venue for those who want to really live it up. You'll be on top of the green, just metres from the action, with a multi-course menu and fully open bar.

This is the very top end of the Watering Hole, where you can join the party while also savouring classic hospitality.