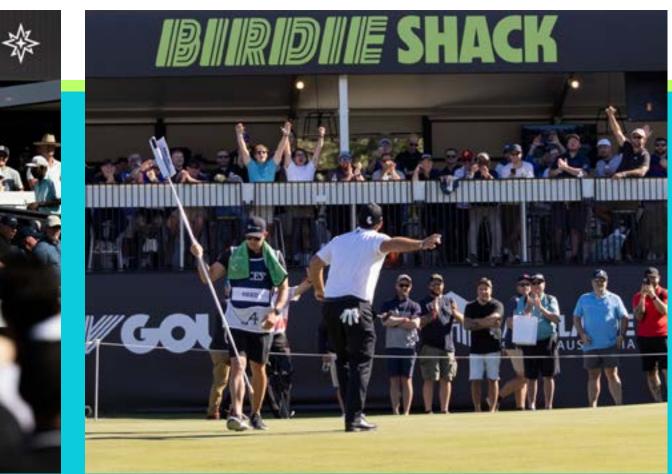

## **BIRDIE SHACK**

Centre of the course, middle of the party.

# BIRDIE SHACK

Our events bring you golf, but LOUDER - and the Birdie Shack is as loud as anywhere. This vibrant open-air enclosure on the 1st green and 4th tee box puts you and your friends in the middle of the party, with live DJs all day and three drinks included (beer, wine, or soft drinks).