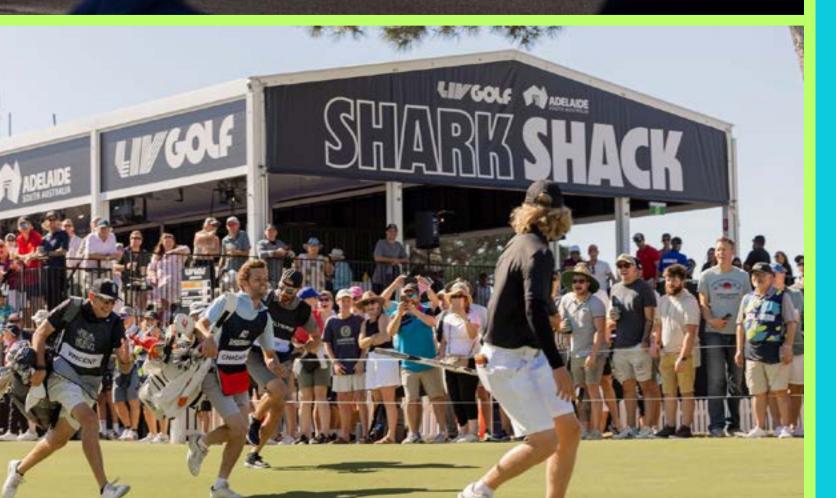

## **SHARK SHACK**

The loudest venue of them all.

# SHARK SHACK

Shark Shack is the beating heart of the Watering Hole, the place where the hardiest revellers congregate. With a live DJ and three drinks per ticket-holder, this is a joint where you can really bring the noise.

But it's not just about the great vibes and the lively tribe. Shark Shack is an ideal spot to watch golf, with prime views of the 12th tee as well as the 11th and 12th greens.