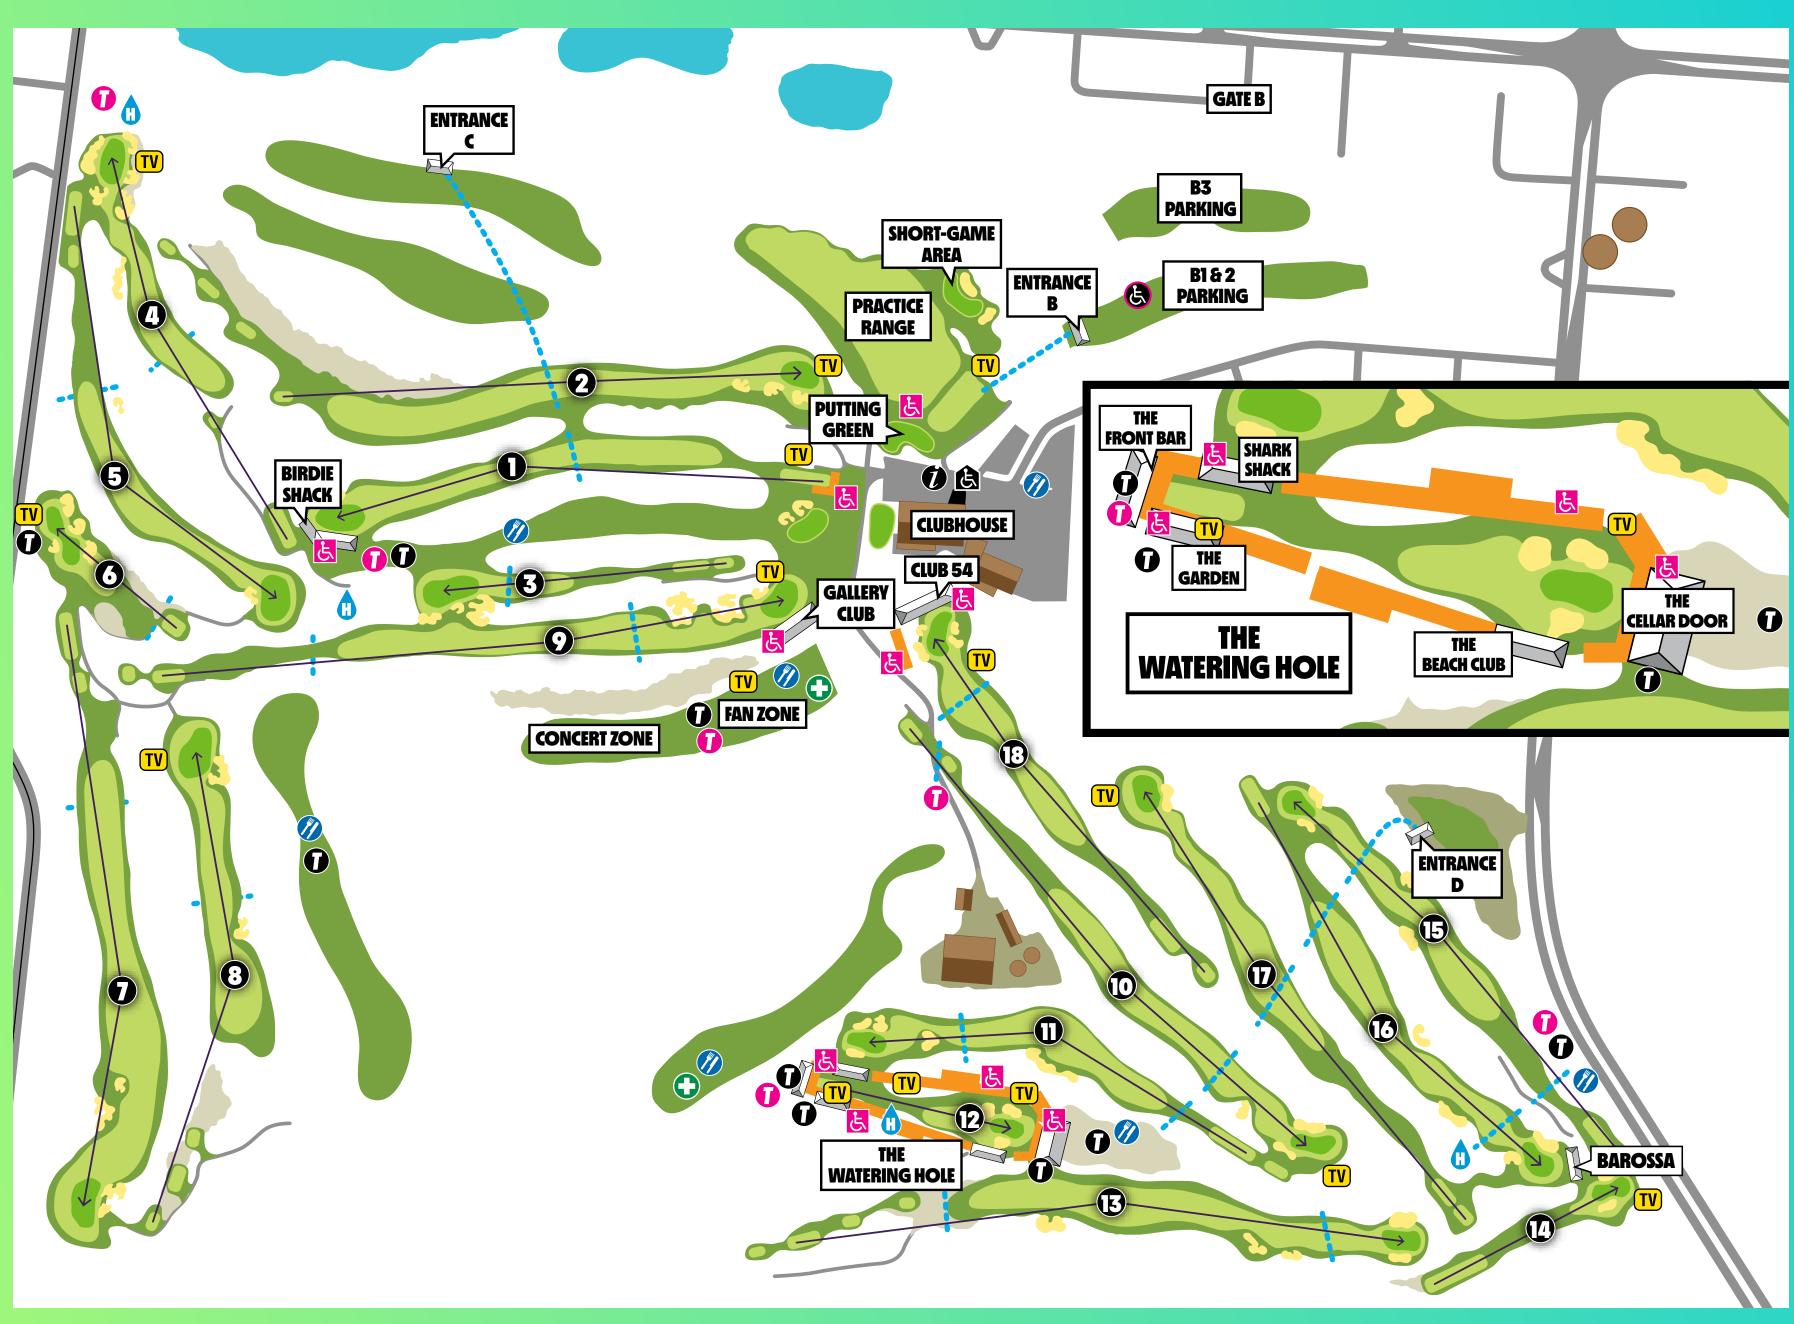

#### KEY

- **INFORMATION CENTRE**
- **VIEWING PLATFORM**
- **DISABILITY ACCESS**
- **DISABILITY ACCESS HUB**
- **DISABILITY ACCESS PARKING**
- **PUBLIC TOILETS** 
  - **DISABILITY ACCESS TOILETS**
- **PUBLIC CATERING**
- HYDRATION STATION
- TV TV SCREEN / LEADERBOARD
- MEDICAL / FIRST AID

#### KEY

**VIEWING DECK** 

**REFRESHMENTS - ALL ACCESS** 

**SPECTATOR TOILETS** 

The Gallery Club is a premium hospitality venue at the main intersection of The Grange. It's right next to the electric Fan Village and its prices are perfect for larger groups.

#### KEY

**VIEWING DECK** 

**REFRESHMENTS - ALL ACCESS B** SHARK SHACK

- **SPECTATOR TOILETS**
- **THE FRONT BAR**
- **G** THE GARDEN
- **D** THE GARDEN SKYBOX
- **1** THE BEACH CLUB
- **1** THE CELLAR DOOR
- **G** THE CELLAR DOOR SKY BOX