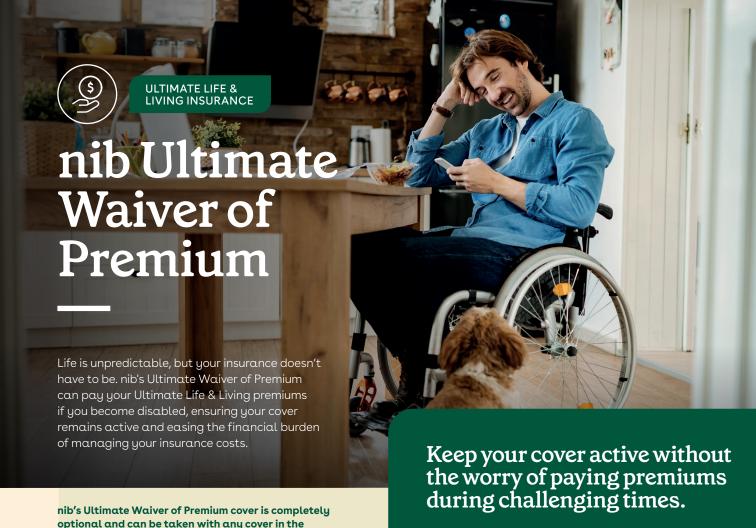

### **Strengthen Your Protection**

Combine Waiver of Premium with Life, Trauma, Total & Permanent Disability (TPD), Income Protection, or Mortgage Protection cover to help ensure your policy remains active if you become totally disabled or partially disabled.

### Flexibility To Tailor Your Cover

Add Ultimate Waiver of Premium to your policy to keep your protection in place during times of disability or incapacity. You can customise the wait and benefit periods to create a solution that works perfectly for your unique needs and financial situation.

Our nib Ultimate Waiver of Premium allows you to choose from various Wait and Benefit Period Options depending on your occupation class.