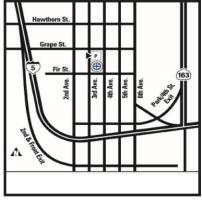

### **DOWNTOWN**

300 Fir Street

San Diego, CA 92101 (2nd Floor)

**Phone:** 619-446-1524 Fax: 619-234-9160 Supervisor: Charleena Days

Hours: Monday to Friday,

8 a.m. to 5 p.m. Urgent Care: Daily, 8 a.m. to 8 p.m.

# After-hours drug screening for post accident and for

Monday to Friday, 5 to 8 p.m. Saturday and Sunday, 8 a.m. to 8 p.m.

**Email this form to:** 

Downtown.OccupationalMedicine@sharp.com