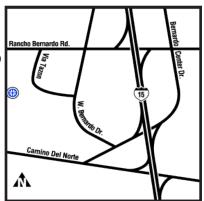

#### **RANCHO BERNARDO**

16899 West Bernardo Dr. San Diego, CA 92127 (3rd Floor)

Phone: 858-521-2350 Fax: 858-521-2354 **Supervisor:** Jacqueline Hollins Hours: Monday to Friday,

8 a.m. to 5 p.m. **Urgent Care:** Daily, 8 a.m. to 8 p.m.

# After-hours drug screening for post accident and for

Monday to Friday, 5 to 8 p.m.

Saturday and Sunday, 8 a.m. to 8 p.m.

**Email this form to:** 

Rancho Bernardo. Occupational Medicine@sharp.com

**NOTE:** Urgent Care Centers only offers work injury/illness treatment after 5 p.m. weekdays, 8am-8pm weekends/holidays.