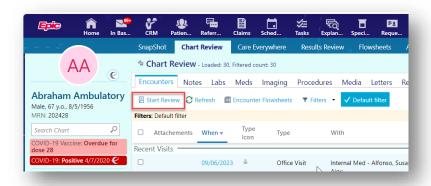

## Try It Out

- 1. Open the patient's chart.
  - a. You can view information from the SnapShot tab.

b. Click Chart Review, and select a tab that includes information you want to review.

- 2. To view more detail, such as a specific patient visit, click the date link that appears in the row.
  - \*\*To view details on several rows at once, select the check boxes in those rows, and then click Start Review.