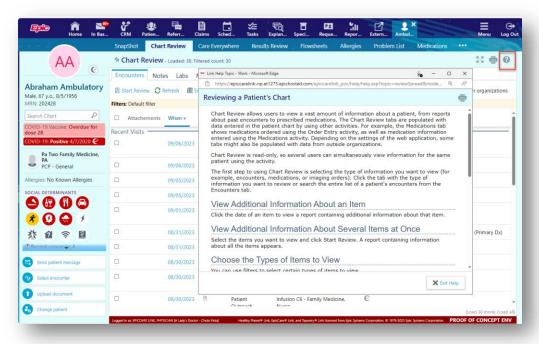

## You Can Also...

• View the Link Help Topic for additional tips on reviewing a patient's chart by clicking the question mark icon towards the top right corner of the window while on the Chart Review tab.