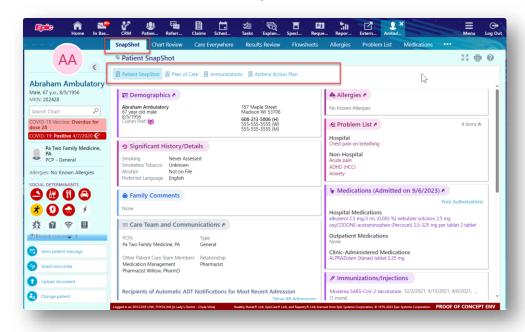

## Try It Out

- 1. Open the patient's chart.
  - a. You can view information from the SnapShot tab.

b. Click Chart Review, and select a tab that includes information you want to review.

- 2. To view more detail, such as a specific patient visit, click the date link that appears in the row.
  - \*\*To view details on several rows at once, select the check boxes in those rows, and then click Start Review.