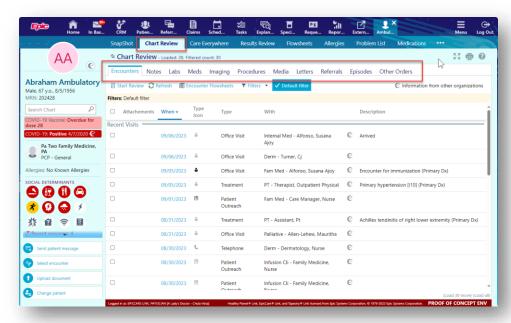

## Try It Out

- 1. Open the patient's chart.
  - a. You can view information from the SnapShot tab.

b. Click Chart Review, and select a tab that includes information you want to review.

- 2. To view more detail, such as a specific patient visit, click the date link that appears in the row.
  - \*\*To view details on several rows at once, select the check boxes in those rows, and then click Start Review.