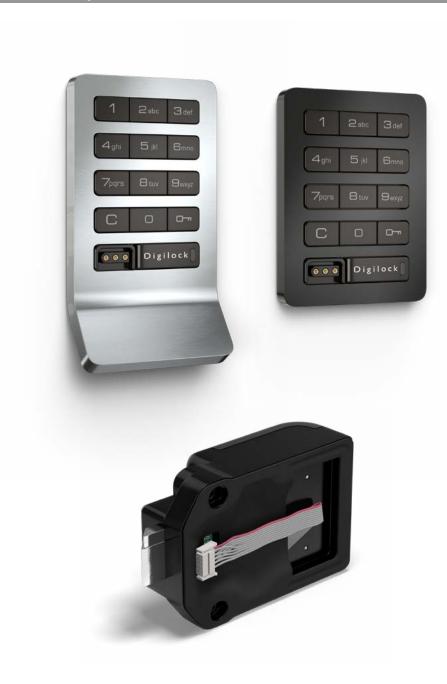

# ASDITE™ | KEYPAD | DEADLATCH

# **Standard Body**

#### **PRODUCT FEATURES**

- All metal housing
- IP55 rated, FCC, CE, and IC certified
- Brushed nickel or black finish
- Slim 0.33" (8.5mm) profile
- Visual and audible indicators
- ADA compliant
- Non-handed
- With or without pull handle
- Available in standard, vertical, or horizontal body type