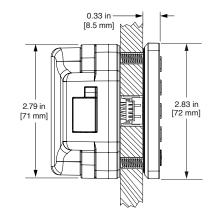

IC certified
- Brushed nickel or black finish
- Slim 0.33" (8.5mm) profile
- Visual and audible indicators
- ADA compliant
- Non-handed
- With or without pull handle
- Available in standard, vertical, or horizontal body type

#### **FUNCTIONALITY**

- Assigned use functionality
- Manage with the Basic or Advanced system

#### **INSTALLATION**

- Designed for both new or retrofit installations
- Adaptable to multiple door thicknesses
- 1/2" (12.7mm) motorized deadlatch locking mechanism
- Snap-lock cable connector (patented)

#### **POWER**

- Up to 5 years battery life with average use
- Powered by 4 premium AA batteries

#### **SUPPORT**

- Onsite product updates
- Lifetime Support
- 2-year warranty



## **Standard Body**

## **TOP VIEW**



## **SIDE VIEW**



#### **FRONT VIEW**