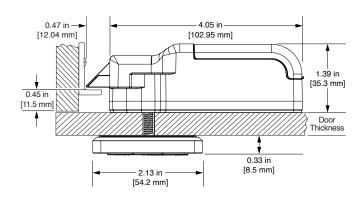

nd IC certified
- Brushed nickel or black finish
- Slim 0.33" (8.5mm) profile
- Visual and audible indicators
- ADA compliant
- Non-handed
- With or without pull handle
- Available in standard, vertical, or horizontal body type

#### **FUNCTIONALITY**

- Assigned use functionality
- Manage with the Basic or Advanced system

#### **INSTALLATION**

- Designed for both new or retrofit installations
- Adaptable to multiple door thicknesses
- 1/2" (12.7mm) motorized deadlatch locking mechanism
- Snap-lock cable connector (patented)

#### **POWER**

- Up to 5 years battery life with average use
- Powered by 4 premium AA batteries

#### **SUPPORT**

- Onsite product updates
- Lifetime Support
- 2-year warranty



## **Standard Body**

## **TOP VIEW**



## **SIDE VIEW**



#### **FRONT VIEW**