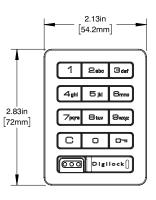

C certified
- Brushed nickel or black finish
- Slim 0.33" (8.5mm) profile
- Visual and audible indicators
- ADA compliant
- Non-handed
- With or without pull handle
- Available in standard, vertical, or horizontal body type

#### **FUNCTIONALITY**

- Assigned use functionality
- Manage with the Basic or Advanced system

#### **INSTALLATION**

- Designed for both new or retrofit installations
- Adaptable to multiple door thicknesses
- 1/2" (12.7mm) motorized deadlatch locking mechanism
- Snap-lock cable connector (patented)

#### **POWER**

- Up to 5 years battery life with average use
- Powered by 4 premium AA batteries

#### **SUPPORT**

- Onsite product updates
- Lifetime Support
- 2-year warranty



## **Standard Body**

## **TOP VIEW**



## **SIDE VIEW**



#### **FRONT VIEW**