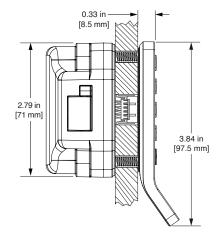

- IP55 rated, FCC, CE, and IC certified
- Brushed nickel or black finish
- Slim 0.33" (8.5mm) profile
- Visual and audible indicators
- ADA compliant
- Non-handed
- With or without pull handle
- Available in standard, vertical, or horizontal body type

#### **FUNCTIONALITY**

- Assigned use functionality
- Manage with the Basic or Advanced system

#### **INSTALLATION**

- Designed for both new or retrofit installations
- Adaptable to multiple door thicknesses
- 1/2" (12.7mm) motorized deadlatch locking mechanism
- Snap-lock cable connector (patented)

#### **POWER**

- Up to 5 years battery life with average use
- Powered by 4 premium AA batteries

#### **SUPPORT**

- Onsite product updates
- Lifetime Support
- 2-year warranty



## **Standard Body**

## **TOP VIEW**



## **SIDE VIEW**



#### **FRONT VIEW**