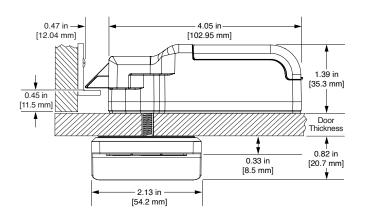

- All metal housing
- IP55 rated, FCC, CE, and IC certified
- Brushed nickel or black finish
- Slim 0.33" (8.5mm) profile
- Visual and audible indicators
- ADA compliant
- Non-handed
- With or without pull handle
- Available in standard, vertical, or horizontal body type

#### **FUNCTIONALITY**

- Assigned use functionality
- Manage with the Basic or Advanced system

#### **INSTALLATION**

- Designed for both new or retrofit installations
- Adaptable to multiple door thicknesses
- 1/2" (12.7mm) motorized deadlatch locking mechanism
- Snap-lock cable connector (patented)

#### **POWER**

- Up to 5 years battery life with average use
- Powered by 4 premium AA batteries

#### **SUPPORT**

- Onsite product updates
- Lifetime Support
- 2-year warranty



## **Standard Body**

## **TOP VIEW**



## **SIDE VIEW**



#### **FRONT VIEW**