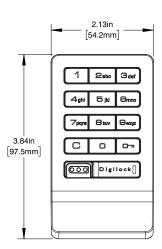

and IC certified
- Brushed nickel or black finish
- Slim 0.33" (8.5mm) profile
- Visual and audible indicators
- ADA compliant
- Non-handed
- With or without pull handle
- Available in standard, vertical, or horizontal body type

#### **FUNCTIONALITY**

- Assigned use functionality
- Manage with the Basic or Advanced system

#### **INSTALLATION**

- Designed for both new or retrofit installations
- Adaptable to multiple door thicknesses
- 1/2" (12.7mm) motorized deadlatch locking mechanism
- Snap-lock cable connector (patented)

#### **POWER**

- Up to 5 years battery life with average use
- Powered by 4 premium AA batteries

#### **SUPPORT**

- Onsite product updates
- Lifetime Support
- 2-year warranty



## **Standard Body**

## **TOP VIEW**



## **SIDE VIEW**



#### **FRONT VIEW**