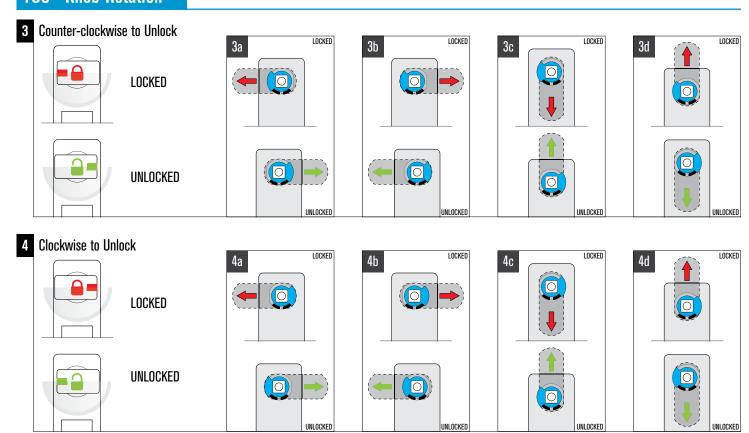

0° Knob Rotation



UNLOCKED

UNLOCKED

UNLOCKED

UNLOCKED





#### **Vertical - ADA Handle on the Bottom**

Example shows Configuration 1a. See other configuration options under the ADA handle rotation section.





Shown in the locked position.

#### **Cam Options**





Flat Cam



Lifter Cam

# Cam-Stop Options



90° Cam-Stop



180° Cam-Stop



16mm



22mm



30mm (Standard)



38mm











#### 180° ADA Handle Rotation









#### **Vertical - Knob on Top**

Example shows Configuration 2b. See other configuration options under the knob rotation section.





Shown in the locked position.

## Cam Options



Offset Cam



Flat Cam



Lifter Cam

## **Cam-Stop Options**



90° Cam-Stop



180° Cam-Stop



16mm



22mm



30mm (Standard)



38mm









#### 180° Knob Rotation



UNLOCKED







#### Vertical - ADA Handle on Top

Example shows Configuration 2b. See other configuration options under the ADA handle rotation section.





Shown in the locked position.

#### **Cam Options**



Flat Cam



Lifter Cam

**Cam-Stop Options** 





90° Cam-Stop

180° Cam-Stop

## **Cylinder Length Options**





22mm





30mm (Standard)

38mm











#### 180° ADA Handle Rotation