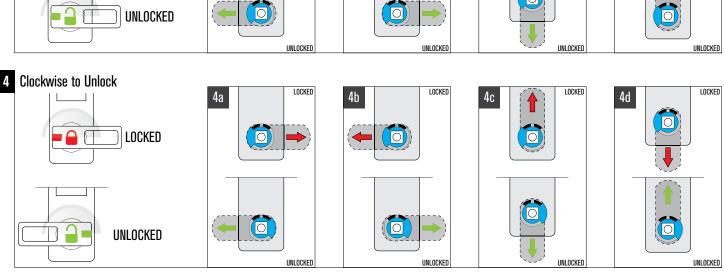

n









#### **Vertical - Knob on the Bottom**

Example shows Configuration 1a. See other configuration options under the knob rotation section.





Shown in the locked position.

#### **Cam Options**



Offset Cam



Flat Cam



Lifter Cam

## **Cam-Stop Options**



90° Cam-Stop



180° Cam-Stop



16mm



22mm



30mm (Standard)



38mm









#### 180° Knob Rotation



UNLOCKED

UNLOCKED

UNLOCKED

UNLOCKED





#### **Vertical - ADA Handle on the Bottom**

Example shows Configuration 1a. See other configuration options under the ADA handle rotation section.





Shown in the locked position.

#### **Cam Options**





Flat Cam



Lifter Cam

# Cam-Stop Options



90° Cam-Stop



180° Cam-Stop



16mm



22mm



30mm (Standard)



38mm











#### 180° ADA Handle Rotation









#### **Vertical - Knob on Top**

Example shows Configuration 2b. See other configuration options under the knob rotation section.





Shown in the locked position.

## Cam Options



Offset Cam



Flat Cam



Lifter Cam

## **Cam-Stop Options**



90° Cam-Stop



180° Cam-Stop



16mm



22mm



30mm (Standard)



38mm









#### 180° Knob Rotation



UNLOCKED







#### Vertical - ADA Handle on Top

Example shows Configuration 2b. See other configuration options under the ADA handle rotation section.





Shown in the locked position.

#### **Cam Options**



Flat Cam



Lifter Cam

**Cam-Stop Options** 





90° Cam-Stop

180° Cam-Stop

## **Cylinder Length Options**





22mm





30mm (Standard)

38mm











#### 180° ADA Handle Rotation