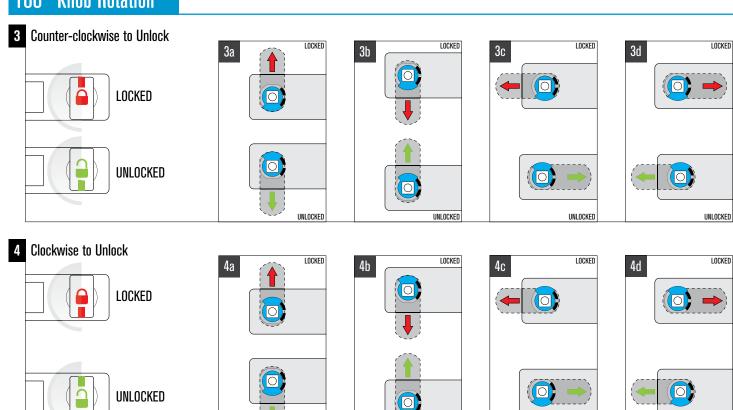

#### MINI

standard knob & ADA-handle



CAM GUIDE







#### Horizontal - Knob on the Right

Example shows Configuration 2a. See other configuration options under the knob rotation section.





#### **Cam Options**







Lifter Cam

Cam-Stop Options





90° Cam-Stop

180° Cam-Stop

## Cylinder Length Options



16mm



22mm





;









#### 180° Knob Rotation



UNLOCKED

UNLOCKED







#### Horizontal - ADA Handle on the Right

Example shows Configuration 2a. See other configuration options under the ADA handle rotation section.





#### **Cam Options**







Lifter Cam

**Cam-Stop Options** 





90° Cam-Stop

180° Cam-Stop









22mm











#### 180° ADA Handle Rotation

UNLOCKED



UNLOCKED

UNLOCKED







#### Horizontal - Knob on the Left

Example shows Configuration 1b. See other configuration options under the knob rotation section.





#### Shown in the locked position.

#### **Cam Options**







Lifter Cam

**Cam-Stop Options** 





90° Cam-Stop

180° Cam-Stop

## Cylinder Length Options



16mm



22mm









































#### 180° Knob Rotation

#### 3 Counter-clockwise to Unlock











#### 4