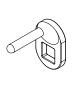

#### MINI

standard knob & ADA-handle

CAM GUIDE

#### Horizontal - Knob on the Right

Example shows Configuration 2a. See other configuration options under the knob rotation section.