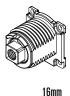

## Cylinder Length Options

16mm

22mm

;

## Cylinder Length Options

16mm

22mm