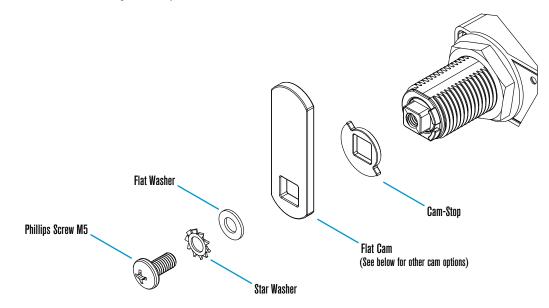

#### **Cam Options**

Lifter Cam

Cam-Stop Options

90° Cam-Stop

180° Cam-Stop

## Cylinder Length Options

16mm

22mm

;

#### **Cam Options**

Lifter Cam

**Cam-Stop Options** 

90° Cam-Stop

180° Cam-Stop

22mm

#### **Cam Options**

Lifter Cam

**Cam-Stop Options** 

90° Cam-Stop

180° Cam-Stop

## Cylinder Length Options

16mm

22mm

#### **Cam Options**

Lifter Cam

Cam-Stop Options

90° Cam-Stop

180° Cam-Stop

30mm (Standard)

## **Cam-Stop Options**

90° Cam-Stop

180° Cam-Stop

16mm

22mm

30mm (Standard)

38mm

# Cam-Stop Options

90° Cam-Stop

180° Cam-Stop

16mm

22mm

30mm (Standard)

38mm

## **Cylinder Length Options**

22mm

30mm (Standard)

38mm