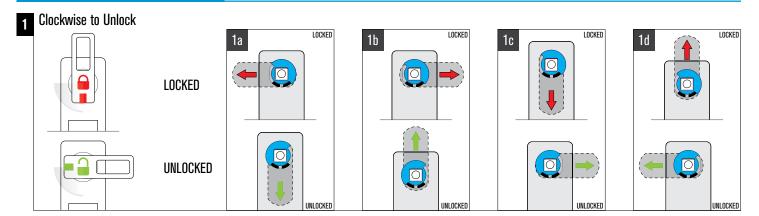

#### Horizontal - Knob on the Right

Example shows Configuration 2a. See other configuration options under the knob rotation section.

#### Horizontal - Knob on the Left

Example shows Configuration 1b. See other configuration options under the knob rotation section.

#### **Vertical - Knob on the Bottom**

Example shows Configuration 1a. See other configuration options under the knob rotation section.

Shown in the locked position.

#### **Vertical - Knob on Top**

Example shows Configuration 2b. See other configuration options under the knob rotation section.

Shown in the locked position.