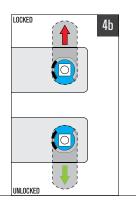

#### **Vertical - ADA Handle on the Bottom**

Example shows Configuration 1a. See other configuration options under the ADA handle rotation section.

Shown in the locked position.

#### 180° ADA Handle Rotation