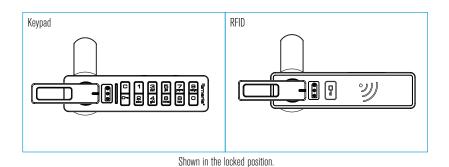

*Cam Options**







Lifter Cam

**Cam-Stop Options** 





90° Cam-Stop

180° Cam-Stop









22mm











#### 180° ADA Handle Rotation

UNLOCKED



UNLOCKED

UNLOCKED







#### Horizontal - Knob on the Left

Example shows Configuration 1b. See other configuration options under the knob rotation section.





#### Shown in the locked position.

#### **Cam Options**







Lifter Cam

**Cam-Stop Options** 





90° Cam-Stop

180° Cam-Stop

## Cylinder Length Options



16mm



22mm









































#### 180° Knob Rotation

#### 3 Counter-clockwise to Unlock











#### 4 Clockwise to Unlock

















#### Horizontal - ADA Handle on the Left

Example shows Configuration 1b. See other configuration options under the ADA handle rotation section.





#### **Cam Options**







Lifter Cam

Cam-Stop Options





90° Cam-Stop

180° Cam-Stop









30mm (Standard)











#### 180° ADA Handle Rotation









#### **Vertical - Knob on the Bottom**

Example shows Configuration 1a. See other configuration options under the knob rotation section.





Shown in the locked position.

#### **Cam Options**



Offset Cam



Flat Cam



Lifter Cam

## **Cam-Stop Options**



90° Cam-Stop



180° Cam-Stop



16mm



22mm



30mm (Standard)



38mm









#### 180° Knob Rotation



UNLOCKED

UNLOCKED

UNLOCKED

UNLOCKED





#### **Vertical - ADA Handle on the Bottom**

Example shows Configuration 1a. See other configuration options under the ADA handle rotation section.





Shown in the locked position.

#### **Cam Options**





Flat Ca