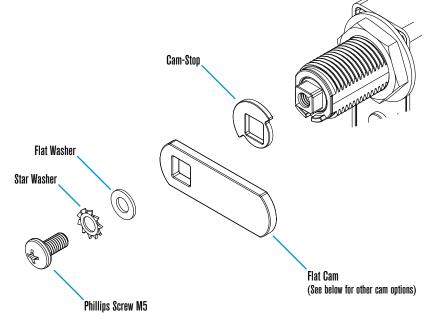

#### **Cam Options**

Lifter Cam

Cam-Stop Options

90° Cam-Stop

180° Cam-Stop

## Cylinder Length Options

16mm

22mm

;