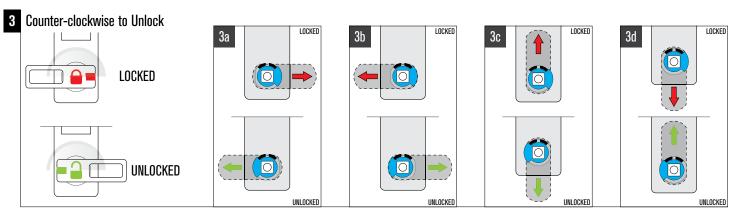

ion









#### **Vertical - Knob on the Bottom**

Example shows Configuration 1a. See other configuration options under the knob rotation section.





Shown in the locked position.

#### **Cam Options**



Offset Cam



Flat Cam



Lifter Cam

## **Cam-Stop Options**



90° Cam-Stop



180° Cam-Stop



16mm



22mm



30mm (Standard)



38mm









#### 180° Knob Rotation



UNLOCKED

UNLOCKED

UNLOCKED

UNLOCKED





#### **Vertical - ADA Handle on the Bottom**

Example shows Configuration 1a. See other configuration options under the ADA handle rotation section.





Shown in the locked position.

#### **Cam Options**





Flat Cam



Lifter Cam

# Cam-Stop Options



90° Cam-Stop



180° Cam-Stop



16mm



22mm



30mm (Standard)



38mm











#### 180° ADA Handle Rotation









#### **Vertical - Knob on Top**

Example shows Configuration 2b. See other configuration options under the knob rotation section.





Shown in the locked position.

## Cam Options



Offset Cam



Flat Cam



Lifter Cam

## **Cam-Stop Options**



90° Cam-Stop



180° Cam-Stop



16mm



22mm



30mm (Standard)



38mm









#### 180° Knob Rotation



UNLOCKED







#### Vertical - ADA Handle on Top

Example shows Configuration 2b. See other configuration options under the ADA handle rotation section.





Shown in the locked position.

#### **Cam Options**



Flat Cam



Lifter Cam

**Cam-Stop Options** 





90° Cam-Stop

180° Cam-Stop

## **Cylinder Length Options**





22mm





30mm (Standard)

38mm











#### 180° ADA Handle Rotation