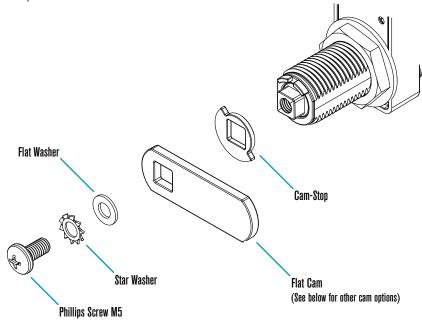

#### **Cam Options**

Lifter Cam

Cam-Stop Options

90° Cam-Stop

180° Cam-Stop

## Cylinder Length Options

16mm

22mm

;