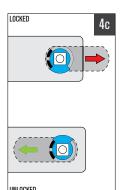

#### Vertical - ADA Handle on Top

Example shows Configuration 2b. See other configuration options under the ADA handle rotation section.

Shown in the locked position.

#### 180° ADA Handle Rotation