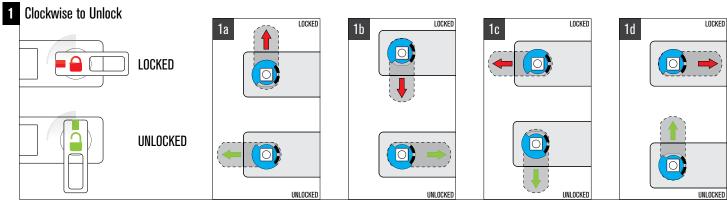

#### MINI

standard knob & ADA-handle



CAM GUIDE







#### Horizontal - Knob on the Right

Example shows Configuration 2a. See other configuration options under the knob rotation section.





#### **Cam Options**







Lifter Cam

Cam-Stop Options





90° Cam-Stop

180° Cam-Stop

## Cylinder Length Options



16mm



22mm





;









#### 180° Knob Rotation



UNLOCKED

UNLOCKED







#### Horizontal - ADA Handle on the Right

Example shows Configuration 2a. See other configuration options under the ADA handle rotation section.





#### **Cam Options**







Lifter Cam

**Cam-Stop Options** 





90° Cam-Stop

180° Cam-Stop









22mm











#### 180° ADA Handle Rotation

UNLOCKED



UNLOCKED

UNLOCKED







#### Horizontal - Knob on the Left

Example shows Configuration 1b. See other configuration options under the knob rotation section.





#### Shown in the locked position.

#### **Cam Options**







Lifter Cam

**Cam-Stop Options** 





90° Cam-Stop

180° Cam-Stop

## Cylinder Length Options



16mm



22mm









































#### 180° Knob Rotation

#### 3 Counter-clockwise to Unlock











#### 4 Clockwise to Unlock

















#### Horizontal - ADA Handle on the Left

Example shows Configuration 1b. See other configuration options under the ADA handle rotation section.





#### **Cam Options**







Lifter Cam

Cam-Stop Options





90° Cam-Stop

180° Cam-Stop









30mm (Sta