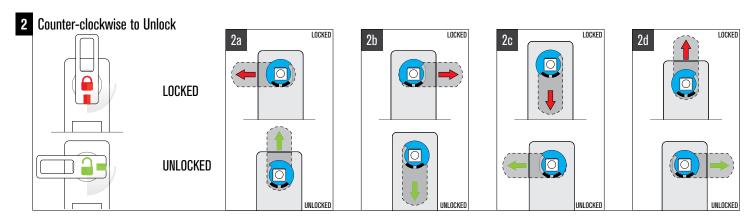

#### Horizontal - ADA Handle on the Right

Example shows Configuration 2a. See other configuration options under the ADA handle rotation section.

#### Horizontal - ADA Handle on the Left

Example shows Configuration 1b. See other configuration options under the ADA handle rotation section.

#### **Vertical - ADA Handle on the Bottom**

Example shows Configuration 1a. See other configuration options under the ADA handle rotation section.

Shown in the locked position.

#### Vertical - ADA Handle on Top

Example shows Configuration 2b. See other configuration options under the ADA handle rotation section.

Shown in the locked position.