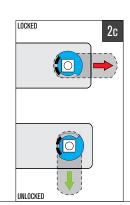

#### Horizontal - ADA Handle on the Right

Example shows Configuration 2a. See other configuration options under the ADA handle rotation section.

#### 180° ADA Handle Rotation

UNLOCKED

UNLOCKED

UNLOCKED