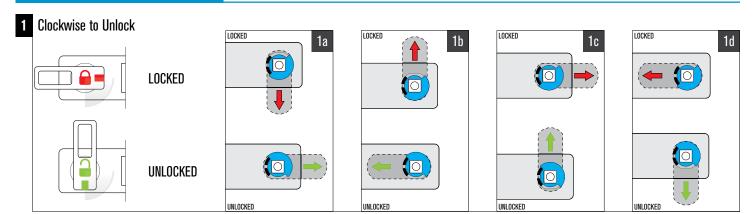

ADA Handle Rotation

UNLOCKED



UNLOCKED

UNLOCKED







#### Horizontal - Knob on the Left

Example shows Configuration 1b. See other configuration options under the knob rotation section.





#### Shown in the locked position.

#### **Cam Options**







Lifter Cam

**Cam-Stop Options** 





90° Cam-Stop

180° Cam-Stop

## Cylinder Length Options



16mm



22mm









































#### 180° Knob Rotation

#### 3 Counter-clockwise to Unlock











#### 4 Clockwise to Unlock

















#### Horizontal - ADA Handle on the Left

Example shows Configuration 1b. See other configuration options under the ADA handle rotation section.





#### **Cam Options**







Lifter Cam

Cam-Stop Options





90° Cam-Stop

180° Cam-Stop









30mm (Standard)











#### 180° ADA Handle Rotation









#### **Vertical - Knob on the Bottom**

Example shows Configuration 1a. See other configuration options under the knob rotation section.





Shown in the locked position.

#### **Cam Options**



Offset Cam



Flat Cam



Lifter Cam

## **Cam-Stop Options**



90° Cam-Stop



180° Cam-Stop



16mm



22mm



30mm (Standard)



38mm









#### 180° Knob Rotation



UNLOCKED

UNLOCKED

UNLOCKED

UNLOCKED





#### **Vertical - ADA Handle on the Bottom**

Example shows Configuration 1a. See other configuration options under the ADA handle rotation section.





Shown in the locked position.

#### **Cam Options**





Flat Cam



Lifter Cam

# Cam-Stop Options



90° Cam-Stop



180° Cam-Stop



16mm



22mm



30mm (Standard)



38mm











#