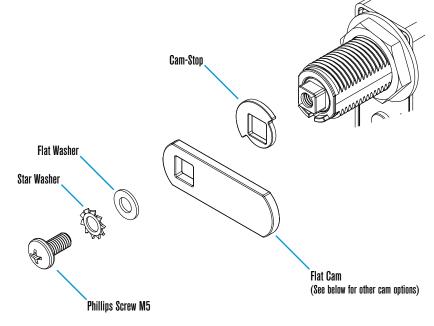

#### **Cam Options**

Lifter Cam

Cam-Stop Options

90° Cam-Stop

180° Cam-Stop

#### **Cam Options**

Lifter Cam

**Cam-Stop Options** 

90° Cam-Stop

180° Cam-Stop

22mm

#### **Cam Options**

Lifter Cam

**Cam-Stop Options** 

90° Cam-Stop

180° Cam-Stop

#### **Cam Options**

Lifter Cam

Cam-Stop Options

90° Cam-Stop

180° Cam-Stop

30mm (Standard)

#### **Cam Options**

Offset Cam

Flat Cam

Lifter Cam

#### **Cam Options**

Flat Cam

Lifter Cam

## Cam Options

Offset Cam

Flat Cam

Lifter Cam

#### **Cam Options**

Flat Cam

Lifter Cam

**Cam-Stop Options** 

90° Cam-Stop

180° Cam-Stop