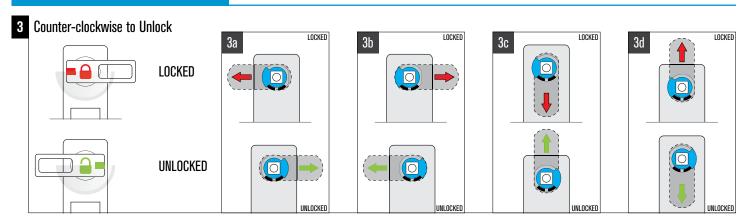

### 180° ADA Handle Rotation









#### **Vertical - Knob on Top**

Example shows Configuration 2b. See other configuration options under the knob rotation section.





Shown in the locked position.

## Cam Options



Offset Cam



Flat Cam



Lifter Cam

## **Cam-Stop Options**



90° Cam-Stop



180° Cam-Stop



16mm



22mm



30mm (Standard)



38mm









#### 180° Knob Rotation



UNLOCKED







#### Vertical - ADA Handle on Top

Example shows Configuration 2b. See other configuration options under the ADA handle rotation section.





Shown in the locked position.

#### **Cam Options**



Flat Cam



Lifter Cam

**Cam-Stop Options** 





90° Cam-Stop

180° Cam-Stop

## **Cylinder Length Options**





22mm





30mm (Standard)

38mm











#### 180° ADA Handle Rotation