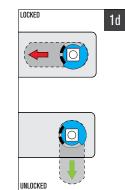

#### Horizontal - ADA Handle on the Left

Example shows Configuration 1b. See other configuration options under the ADA handle rotation section.

#### 180° ADA Handle Rotation