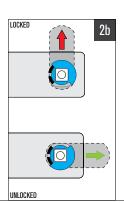

#### **Vertical - Knob on Top**

Example shows Configuration 2b. See other configuration options under the knob rotation section.

Shown in the locked position.

#### 180° Knob Rotation

UNLOCKED