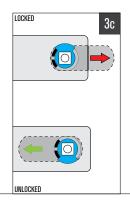

Rotation



UNLOCKED

UNLOCKED







#### Horizontal - ADA Handle on the Right

Example shows Configuration 2a. See other configuration options under the ADA handle rotation section.





#### **Cam Options**







Lifter Cam

**Cam-Stop Options** 





90° Cam-Stop

180° Cam-Stop









22mm











#### 180° ADA Handle Rotation

UNLOCKED



UNLOCKED

UNLOCKED







#### Horizontal - Knob on the Left

Example shows Configuration 1b. See other configuration options under the knob rotation section.





#### Shown in the locked position.

#### **Cam Options**







Lifter Cam

**Cam-Stop Options** 





90° Cam-Stop

180° Cam-Stop

## Cylinder Length Options



16mm



22mm









































#### 180° Knob Rotation

#### 3 Counter-clockwise to Unlock











#### 4 Clockwise to Unlock

















#### Horizontal - ADA Handle on the Left

Example shows Configuration 1b. See other configuration options under the ADA handle rotation section.





#### **Cam Options**







Lifter Cam

Cam-Stop Options





90° Cam-Stop

180° Cam-Stop









30mm (Standard)











#### 180° ADA Handle Rotation









#### **Vertical - Knob on the Bottom**

Example shows Configuration 1a. See other configuration options under the knob rotation section.





Shown in the locked position.

#### **Cam Options**



Offset Cam



Flat Cam



Lifter Cam

## **Cam-Stop Options**



90° Cam-Stop



180° Cam-Stop



16mm



22mm



30mm (Standard)



38mm









#### 180° Knob Rotation



UNLOCKED

UNLOCKED

UNLOCKED

UNLOCKED





#### **Vertical - ADA