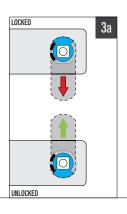

Knob Rotation



UNLOCKED

UNLOCKED







#### Horizontal - ADA Handle on the Right

Example shows Configuration 2a. See other configuration options under the ADA handle rotation section.





#### **Cam Options**







Lifter Cam

**Cam-Stop Options** 





90° Cam-Stop

180° Cam-Stop









22mm











#### 180° ADA Handle Rotation

UNLOCKED



UNLOCKED

UNLOCKED







#### Horizontal - Knob on the Left

Example shows Configuration 1b. See other configuration options under the knob rotation section.





#### Shown in the locked position.

#### **Cam Options**







Lifter Cam

**Cam-Stop Options** 





90° Cam-Stop

180° Cam-Stop

## Cylinder Length Options



16mm



22mm









































#### 180° Knob Rotation

#### 3 Counter-clockwise to Unlock











#### 4 Clockwise to Unlock

















#### Horizontal - ADA Handle on the Left

Example shows Configuration 1b. See other configuration options under the ADA handle rotation section.





#### **Cam Options**







Lifter Cam

Cam-Stop Options





90° Cam-Stop

180° Cam-Stop









30mm (Standard)











#### 180° ADA Handle Rotation









#### **Vertical - Knob on the Bottom**

Example shows Configuration 1a. See other configuration options under the knob rotation section.





Shown in the locked position.

#### **Cam Options**



Offset Cam



Flat Cam



Lifter Cam

## **Cam-Stop Options**



90° Cam-Stop



180° Cam-Stop



16mm



22mm



30mm (Standard)



38mm









#### 180° Knob Rotation



UNLOCKED

UNLOCKED

UNLOCKED

UNLOCKED





#### **Vertical -