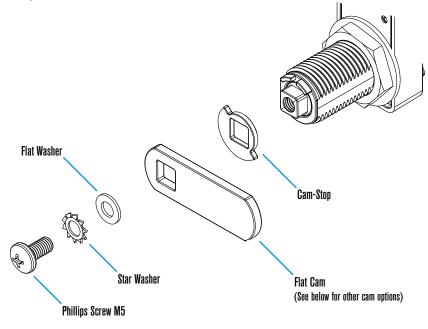

#### **Cam Options**

Lifter Cam

Cam-Stop Options

90° Cam-Stop

180° Cam-Stop

## Cylinder Length Options

16mm

22mm

;

#### **Cam Options**

Lifter Cam

**Cam-Stop Options** 

90° Cam-Stop

180° Cam-Stop

22mm

#### **Cam Options**

Lifter Cam

**Cam-Stop Options** 

90° Cam-Stop

180° Cam-Stop

## Cylinder Length Options

16mm

22mm

#### **Cam Options**

Lifter Cam

Cam-Stop Options

90° Cam-Stop

180° Cam-Stop

30mm (Standard)

#### **Cam Options**

Offset Cam

Flat Cam

Lifter Cam

## **Cam-Stop Options**

90° Cam-Stop

180° Cam-Stop

16mm

22mm

30mm (Standard)

38mm

#### **Cam Options**

Flat Cam

Lifter Cam

# Cam-Stop Options

90° Cam-Stop

180° Cam-Stop

16mm

22mm

30mm (Standard)

38mm

## Cam Options

Offset Cam

Flat Cam

Lifter Cam

## **Cylinder Length Options**

22mm

30mm (Standard)

38mm