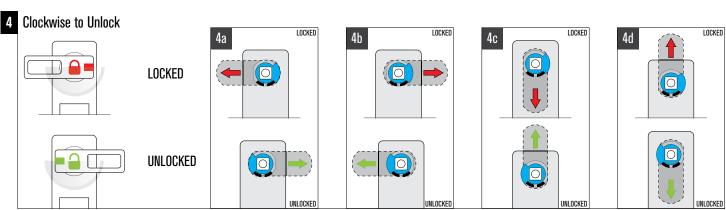

# 180° ADA Handle Rotation









#### **Vertical - Knob on Top**

Example shows Configuration 2b. See other configuration options under the knob rotation section.





Shown in the locked position.

## Cam Options



Offset Cam



Flat Cam



Lifter Cam

## **Cam-Stop Options**



90° Cam-Stop



180° Cam-Stop



16mm



22mm



30mm (Standard)



38mm









#### 180° Knob Rotation



UNLOCKED







#### Vertical - ADA Handle on Top

Example shows Configuration 2b. See other configuration options under the ADA handle rotation section.





Shown in the locked position.

#### **Cam Options**



Flat Cam



Lifter Cam

**Cam-Stop Options** 





90° Cam-Stop

180° Cam-Stop

## **Cylinder Length Options**





22mm





30mm (Standard)

38mm











#### 180° ADA Handle Rotation