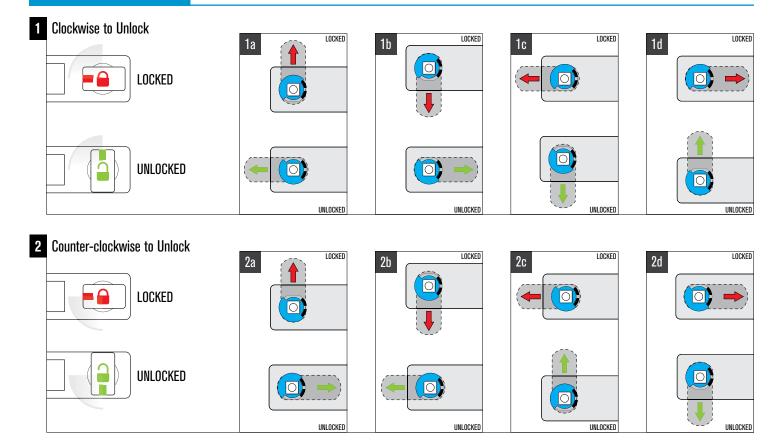

#### Horizontal - Knob on the Right

Example shows Configuration 2a. See other configuration options under the knob rotation section.

#### Horizontal - Knob on the Left

Example shows Configuration 1b. See other configuration options under the knob rotation section.

#### Horizontal - ADA Handle on the Left

Example shows Configuration 1b. See other configuration options under the ADA handle rotation section.

#### **Vertical - Knob on the Bottom**

Example shows Configuration 1a. See other configuration options under the knob rotation section.

Shown in the locked position.