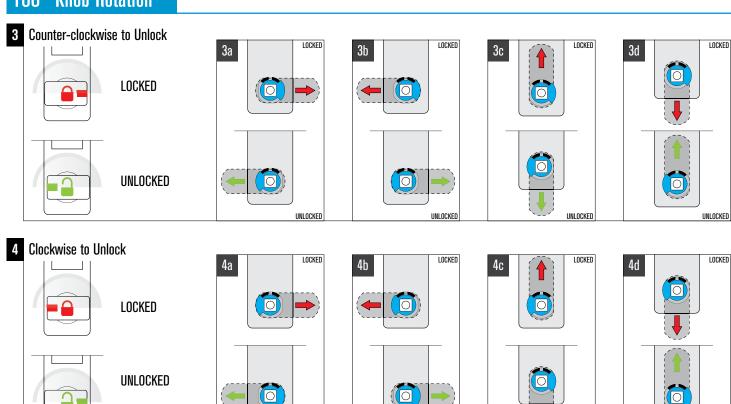

#### 180° Knob Rotation

#### 3 Counter-clockwise to Unlock











#### 4 Clockwise to Unlock

















#### Horizontal - ADA Handle on the Left

Example shows Configuration 1b. See other configuration options under the ADA handle rotation section.





#### **Cam Options**







Lifter Cam

Cam-Stop Options





90° Cam-Stop

180° Cam-Stop









30mm (Standard)











#### 180° ADA Handle Rotation









#### **Vertical - Knob on the Bottom**

Example shows Configuration 1a. See other configuration options under the knob rotation section.





Shown in the locked position.

#### **Cam Options**



Offset Cam



Flat Cam



Lifter Cam

## **Cam-Stop Options**



90° Cam-Stop



180° Cam-Stop



16mm



22mm



30mm (Standard)



38mm









#### 180° Knob Rotation



UNLOCKED

UNLOCKED

UNLOCKED

UNLOCKED





#### **Vertical - ADA Handle on the Bottom**

Example shows Configuration 1a. See other configuration options under the ADA handle rotation section.





Shown in the locked position.

#### **Cam Options**





Flat Cam



Lifter Cam

# Cam-Stop Options



90° Cam-Stop



180° Cam-Stop



16mm



22mm



30mm (Standard)



38mm











#### 180° ADA Handle Rotation









#### **Vertical - Knob on Top**

Example shows Configuration 2b. See other configuration options under the knob rotation section.





Shown in the locked position.

## Cam Options



Offset Cam



Flat Cam



Lifter Cam

## **Cam-Stop Options**



90° Cam-Stop



180° Cam-Stop



16mm



22mm



30mm (Standard)



38mm









#### 180° Knob Rotation



UNLOCKED