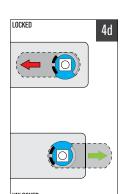

#### Vertical - ADA Handle on Top

Example shows Configuration 2b. See other configuration options under the ADA handle rotation section.

Shown in the locked position.

#### 180° ADA Handle Rotation