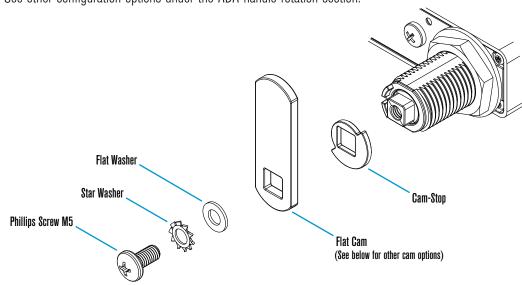

#### **Cam Options**

Offset Cam

Flat Cam

Lifter Cam

## **Cam-Stop Options**

90° Cam-Stop

180° Cam-Stop

16mm

22mm

30mm (Standard)

38mm

#### **Cam Options**

Flat Cam

Lifter Cam

# Cam-Stop Options

90° Cam-Stop

180° Cam-Stop

16mm

22mm

30mm (Standard)

38mm