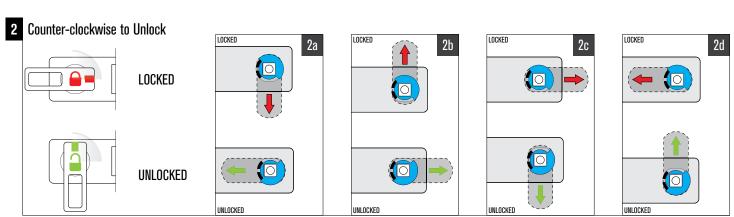

A Handle Rotation

UNLOCKED



UNLOCKED

UNLOCKED







#### Horizontal - Knob on the Left

Example shows Configuration 1b. See other configuration options under the knob rotation section.





#### Shown in the locked position.

#### **Cam Options**







Lifter Cam

**Cam-Stop Options** 





90° Cam-Stop

180° Cam-Stop

## Cylinder Length Options



16mm



22mm









































#### 180° Knob Rotation

#### 3 Counter-clockwise to Unlock











#### 4 Clockwise to Unlock

















#### Horizontal - ADA Handle on the Left

Example shows Configuration 1b. See other configuration options under the ADA handle rotation section.





#### **Cam Options**







Lifter Cam

Cam-Stop Options





90° Cam-Stop

180° Cam-Stop









30mm (Standard)











#### 180° ADA Handle Rotation









#### **Vertical - Knob on the Bottom**

Example shows Configuration 1a. See other configuration options under the knob rotation section.





Shown in the locked position.

#### **Cam Options**



Offset Cam



Flat Cam



Lifter Cam

## **Cam-Stop Options**



90° Cam-Stop



180° Cam-Stop



16mm



22mm



30mm (Standard)



38mm









#### 180° Knob Rotation



UNLOCKED

UNLOCKED

UNLOCKED

UNLOCKED





#### **Vertical - ADA Handle on the Bottom**

Example shows Configuration 1a. See other configuration options under the ADA handle rotation section.





Shown in the locked position.

#### **Cam Options**





Flat Cam



Lifter Cam

# Cam-Stop Options



90° Cam-Stop



180° Cam-Stop



16mm



22mm



30mm (Standard)



38mm











###