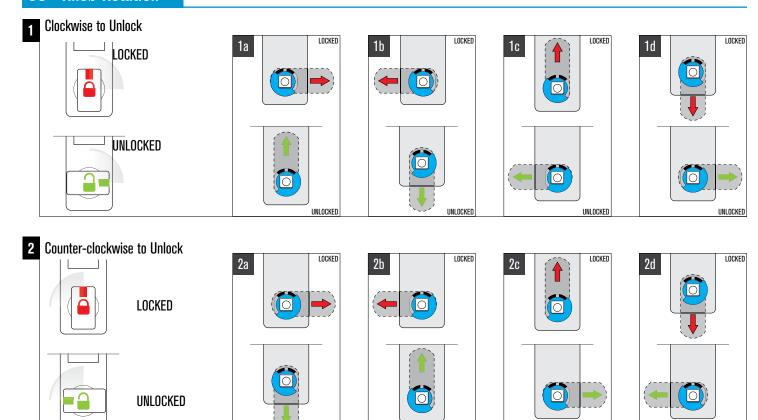

#### Horizontal - Knob on the Right

Example shows Configuration 2a. See other configuration options under the knob rotation section.

#### Horizontal - Knob on the Left

Example shows Configuration 1b. See other configuration options under the knob rotation section.

#### 3 Counter-clockwise to Unlock

#### 4 Clockwise to Unlock