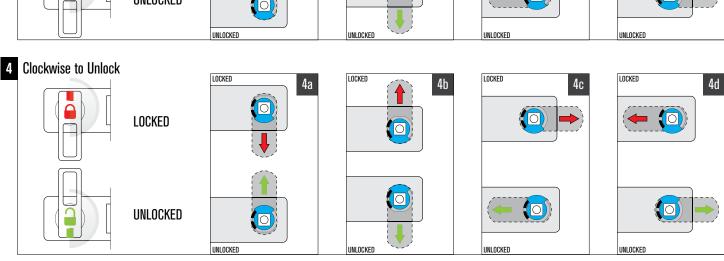

CKED

UNLOCKED







#### Horizontal - Knob on the Left

Example shows Configuration 1b. See other configuration options under the knob rotation section.





#### Shown in the locked position.

#### **Cam Options**







Lifter Cam

**Cam-Stop Options** 





90° Cam-Stop

180° Cam-Stop

## Cylinder Length Options



16mm



22mm









































#### 180° Knob Rotation

#### 3 Counter-clockwise to Unlock











#### 4 Clockwise to Unlock

















#### Horizontal - ADA Handle on the Left

Example shows Configuration 1b. See other configuration options under the ADA handle rotation section.





#### **Cam Options**







Lifter Cam

Cam-Stop Options





90° Cam-Stop

180° Cam-Stop









30mm (Standard)











#### 180° ADA Handle Rotation









#### **Vertical - Knob on the Bottom**

Example shows Configuration 1a. See other configuration options under the knob rotation section.





Shown in the locked position.

#### **Cam Options**



Offset Cam



Flat Cam



Lifter Cam

## **Cam-Stop Options**



90° Cam-Stop



180° Cam-Stop



16mm



22mm



30mm (Standard)



38mm









#### 180° Knob Rotation



UNLOCKED

UNLOCKED

UNLOCKED

UNLOCKED





#### **Vertical - ADA Handle on the Bottom**

Example shows Configuration 1a. See other configuration options under the ADA handle rotation section.





Shown in the locked position.

#### **Cam Options**





Flat Cam



Lifter Cam

# Cam-Stop Options



90° Cam-Stop



180° Cam-Stop



16mm



22mm



30mm (Standard)



38mm











#### 180° ADA Handle Rotation