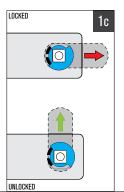

#### Horizontal - Knob on the Left

Example shows Configuration 1b. See other configuration options under the knob rotation section.

#### 180° Knob Rotation