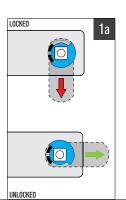

#### **Vertical - Knob on the Bottom**

Example shows Configuration 1a. See other configuration options under the knob rotation section.

Shown in the locked position.