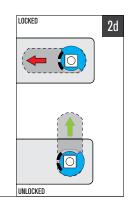

#### Horizontal - Knob on the Right

Example shows Configuration 2a. See other configuration options under the knob rotation section.

#### 180° Knob Rotation

UNLOCKED

UNLOCKED