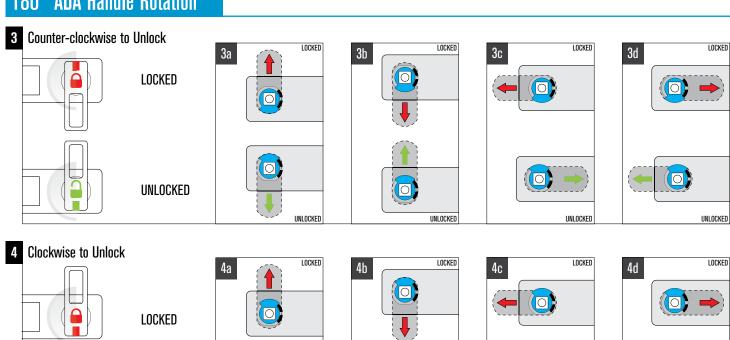

#### 180° ADA Handle Rotation

UNLOCKED

UNLOCKED

UNLOCKED

#### 3 Counter-clockwise to Unlock

#### 4 Clockwise to Unlock