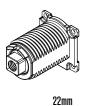

## Cylinder Length Options

16mm

22mm

;

#### **Cam Options**

Lifter Cam

**Cam-Stop Options** 

90° Cam-Stop

180° Cam-Stop

22mm

## Cylinder Length Options

16mm

22mm