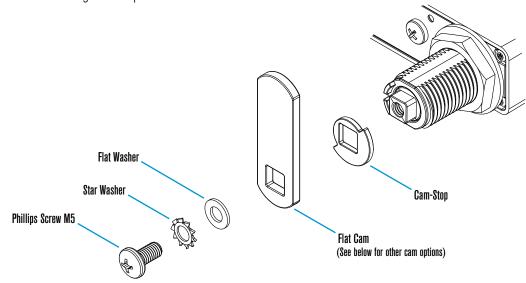

#### **Cam Options**

Lifter Cam

Cam-Stop Options

90° Cam-Stop

180° Cam-Stop

#### **Cam Options**

Lifter Cam

**Cam-Stop Options** 

90° Cam-Stop

180° Cam-Stop

22mm

#### **Cam Options**

Lifter Cam

**Cam-Stop Options** 

90° Cam-Stop

180° Cam-Stop

#### **Cam Options**

Lifter Cam

Cam-Stop Options

90° Cam-Stop

180° Cam-Stop

30mm (Standard)

#### **Cam Options**

Offset Cam

Flat Cam

Lifter Cam

#### **Cam Options**

Flat Cam

Lifter Cam

## Cam Options

Offset Cam

Flat Cam

Lifter Cam

#### **Cam Options**

Flat Cam

Lifter Cam

**Cam-Stop Options** 

90° Cam-Stop

180° Cam-Stop