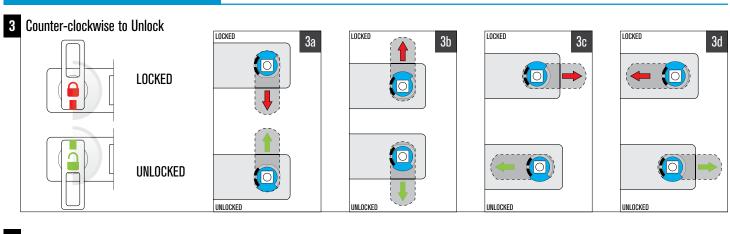

LOCKED

UNLOCKED







#### Horizontal - Knob on the Left

Example shows Configuration 1b. See other configuration options under the knob rotation section.





#### Shown in the locked position.

#### **Cam Options**







Lifter Cam

**Cam-Stop Options** 





90° Cam-Stop

180° Cam-Stop

## Cylinder Length Options



16mm



22mm









































#### 180° Knob Rotation

#### 3 Counter-clockwise to Unlock











#### 4 Clockwise to Unlock

















#### Horizontal - ADA Handle on the Left

Example shows Configuration 1b. See other configuration options under the ADA handle rotation section.





#### **Cam Options**







Lifter Cam

Cam-Stop Options





90° Cam-Stop

180° Cam-Stop









30mm (Standard)











#### 180° ADA Handle Rotation









#### **Vertical - Knob on the Bottom**

Example shows Configuration 1a. See other configuration options under the knob rotation section.





Shown in the locked position.

#### **Cam Options**



Offset Cam



Flat Cam



Lifter Cam

## **Cam-Stop Options**



90° Cam-Stop



180° Cam-Stop



16mm



22mm



30mm (Standard)



38mm









#### 180° Knob Rotation



UNLOCKED

UNLOCKED

UNLOCKED

UNLOCKED





#### **Vertical - ADA Handle on the Bottom**

Example shows Configuration 1a. See other configuration options under the ADA handle rotation section.





Shown in the locked position.

#### **Cam Options**





Flat Cam



Lifter Cam

# Cam-Stop Options



90° Cam-Stop



180° Cam-Stop



16mm



22mm



30mm (Standard)



38mm











#### 180° ADA Handle Rotation