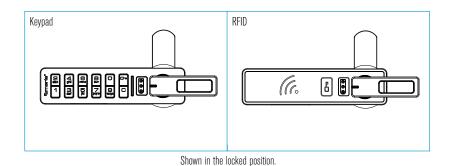

#### Shown in the locked position.

#### **Vertical - Knob on the Bottom**

Example shows Configuration 1a. See other configuration options under the knob rotation section.

Shown in the locked position.

#### **Vertical - ADA Handle on the Bottom**

Example shows Configuration 1a. See other configuration options under the ADA handle rotation section.

Shown in the locked position.

#### **Vertical - Knob on Top**

Example shows Configuration 2b. See other configuration options under the knob rotation section.

Shown in the locked position.

#### Vertical - ADA Handle on Top

Example shows Configuration 2b. See other configuration options under the ADA handle rotation section.

Shown in the locked position.