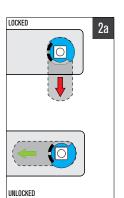

#### Horizontal - Knob on the Right

Example shows Configuration 2a. See other configuration options under the knob rotation section.

#### 180° Knob Rotation

UNLOCKED

UNLOCKED