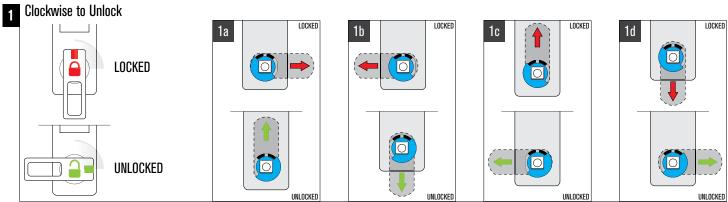

#### 180° ADA Handle Rotation









#### **Vertical - Knob on the Bottom**

Example shows Configuration 1a. See other configuration options under the knob rotation section.





Shown in the locked position.

#### **Cam Options**



Offset Cam



Flat Cam



Lifter Cam

## **Cam-Stop Options**



90° Cam-Stop



180° Cam-Stop



16mm



22mm



30mm (Standard)



38mm









#### 180° Knob Rotation



UNLOCKED

UNLOCKED

UNLOCKED

UNLOCKED





#### **Vertical - ADA Handle on the Bottom**

Example shows Configuration 1a. See other configuration options under the ADA handle rotation section.





Shown in the locked position.

#### **Cam Options**





Flat Cam



Lifter Cam

# Cam-Stop Options



90° Cam-Stop



180° Cam-Stop



16mm



22mm



30mm (Standard)



38mm











#### 180° ADA Handle Rotation









#### **Vertical - Knob on Top**

Example shows Configuration 2b. See other configuration options under the knob rotation section.





Shown in the locked position.

## Cam Options



Offset Cam



Flat Cam



Lifter Cam

## **Cam-Stop Options**



90° Cam-Stop



180° Cam-Stop



16mm



22mm



30mm (Standard)



38mm









#### 180° Knob Rotation



UNLOCKED







#### Vertical - ADA Handle on Top

Example shows Configuration 2b. See other configuration options under the ADA handle rotation section.





Shown in the locked position.

#### **Cam Options**



Flat Cam



Lifter Cam

**Cam-Stop Options** 





90° Cam-Stop

180° Cam-Stop

## **Cylinder Length Options**





22mm





30mm (Standard)

38mm











#### 180° ADA Handle Rotat