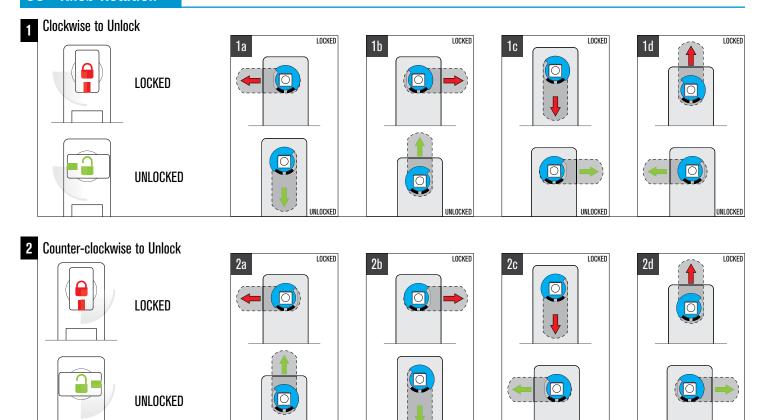

#### 180° Knob Rotation

#### 3 Counter-clockwise to Unlock

#### 4 Clockwise to Unlock