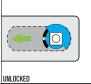

80° Cam-Stop

## Cylinder Length Options



16mm



22mm





;









#### 180° Knob Rotation



UNLOCKED

UNLOCKED







#### Horizontal - ADA Handle on the Right

Example shows Configuration 2a. See other configuration options under the ADA handle rotation section.





#### **Cam Options**







Lifter Cam

**Cam-Stop Options** 





90° Cam-Stop

180° Cam-Stop









22mm











#### 180° ADA Handle Rotation

UNLOCKED



UNLOCKED

UNLOCKED







#### Horizontal - Knob on the Left

Example shows Configuration 1b. See other configuration options under the knob rotation section.





#### Shown in the locked position.

#### **Cam Options**







Lifter Cam

**Cam-Stop Options** 





90° Cam-Stop

180° Cam-Stop

## Cylinder Length Options



16mm



22mm









































#### 180° Knob Rotation

#### 3 Counter-clockwise to Unlock











#### 4 Clockwise to Unlock

















#### Horizontal - ADA Handle on the Left

Example shows Configuration 1b. See other configuration options under the ADA handle rotation section.





#### **Cam Options**







Lifter Cam

Cam-Stop Options





90° Cam-Stop

180° Cam-Stop









30mm (Standard)











#### 180° ADA Handle Rotation









#### **Vertical - Knob on the Bottom**

Example shows Configuration 1a. See other configuration options under the knob rotation section.





Shown in the locked position.

#### **Cam Options**



Offset Cam



Flat Cam



Lifter Cam

## **Cam-Stop Options**



90° Cam-Stop



180° Cam-Stop



16mm



22mm



30mm (Standard)



38mm









#### 1