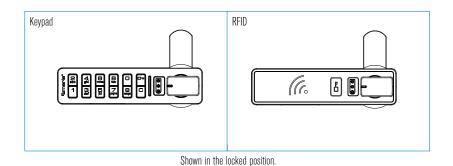

#### MINI

standard knob & ADA-handle



CAM GUIDE







#### Horizontal - Knob on the Right

Example shows Configuration 2a. See other configuration options under the knob rotation section.





#### **Cam Options**







Lifter Cam

Cam-Stop Options





90° Cam-Stop

180° Cam-Stop

## Cylinder Length Options



16mm



22mm





;









#### 180° Knob Rotation



UNLOCKED

UNLOCKED







#### Horizontal - ADA Handle on the Right

Example shows Configuration 2a. See other configuration options under the ADA handle rotation section.





#### **Cam Options**







Lifter Cam

**Cam-Stop Options** 





90° Cam-Stop

180° Cam-Stop









22mm











#### 180° ADA Handle Rotation

UNLOCKED



UNLOCKED

UNLOCKED







#### Horizontal - Knob on the Left

Example shows Configuration 1b. See other configuration options under the knob rotation section.





#### Shown in the locked position.

#### **Cam Options**







Lifter Cam

**Cam-Stop Options** 





90° Cam-Stop