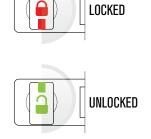

° Knob Rotation



UNLOCKED

UNLOCKED







#### Horizontal - ADA Handle on the Right

Example shows Configuration 2a. See other configuration options under the ADA handle rotation section.





#### **Cam Options**







Lifter Cam

**Cam-Stop Options** 





90° Cam-Stop

180° Cam-Stop









22mm











#### 180° ADA Handle Rotation

UNLOCKED



UNLOCKED

UNLOCKED







#### Horizontal - Knob on the Left

Example shows Configuration 1b. See other configuration options under the knob rotation section.





#### Shown in the locked position.

#### **Cam Options**







Lifter Cam

**Cam-Stop Options** 





90° Cam-Stop

180° Cam-Stop

## Cylinder Length Options



16mm



22mm









































#### 180° Knob Rotation

#### 3 Counter-clockwise to Unlock











#### 4 Clockwise to Unlock

















#### Horizontal - ADA Handle on the Left

Example shows Configuration 1b. See other configuration options under the ADA handle rotation section.





#### **Cam Options**







Lifter Cam

Cam-Stop Options





90° Cam-Stop

180° Cam-Stop









30mm (Standard)











#### 180° ADA Handle Rotation









#### **Vertical - Knob on the Bottom**

Example shows Configuration 1a. See other configuration options under the knob rotation section.





Shown in the locked position.

#### **Cam Options**



Offset Cam



Flat Cam



Lifter Cam

## **Cam-Stop Options**



90° Cam-Stop



180° Cam-Stop



16mm



22mm



30mm (Standard)



38mm









#### 180° Knob Rotation



UNLOCKED

UNLOCKED

UNLOCKED

UNLOCKED





#### **Vertical