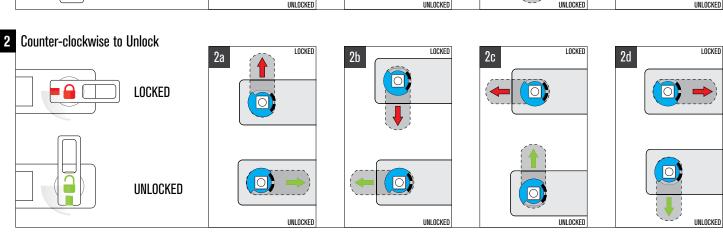

#### 180° ADA Handle Rotation

UNLOCKED

UNLOCKED

UNLOCKED

#### 3 Counter-clockwise to Unlock

#### 4 Clockwise to Unlock