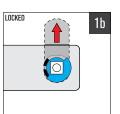

180° Cam-Stop

## Cylinder Length Options



16mm



22mm





;









#### 180° Knob Rotation



UNLOCKED

UNLOCKED







#### Horizontal - ADA Handle on the Right

Example shows Configuration 2a. See other configuration options under the ADA handle rotation section.





#### **Cam Options**







Lifter Cam

**Cam-Stop Options** 





90° Cam-Stop

180° Cam-Stop









22mm











#### 180° ADA Handle Rotation

UNLOCKED



UNLOCKED

UNLOCKED







#### Horizontal - Knob on the Left

Example shows Configuration 1b. See other configuration options under the knob rotation section.





#### Shown in the locked position.

#### **Cam Options**







Lifter Cam

**Cam-Stop Options** 





90° Cam-Stop

180° Cam-Stop

## Cylinder Length Options



16mm



22mm









































#### 180° Knob Rotation

#### 3 Counter-clockwise to Unlock











#### 4 Clockwise to Unlock

















#### Horizontal - ADA Handle on the Left

Example shows Configuration 1b. See other configuration options under the ADA handle rotation section.





#### **Cam Options**







Lifter Cam

Cam-Stop Options





90° Cam-Stop

180° Cam-Stop









30mm (Standard)











#### 180° ADA Handle Rotation









#### **Vertical - Knob on the Bottom**

Example shows Configuration 1a. See other configuration options under the knob rotation section.





Shown in the locked position.

#### **Cam Options**



Offset Cam



Flat Cam



Lifter Cam

## **Cam-Stop Options**



90° Cam-Stop



180° Cam-Stop



16mm



22mm



30mm (Standard)



38mm









####