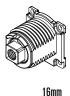

## Cylinder Length Options

16mm

22mm

;

## Cylinder Length Options

16mm

22mm

## **Cam-Stop Options**

90° Cam-Stop

180° Cam-Stop

16mm

22mm

30mm (Standard)

38mm

# Cam-Stop Options

90° Cam-Stop

180° Cam-Stop

16mm

22mm

30mm (Standard)

38mm

## **Cylinder Length Options**

22mm

30mm (Standard)

38mm