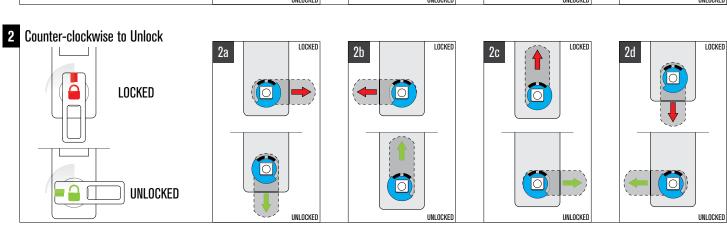

#### 180° ADA Handle Rotation









#### **Vertical - Knob on the Bottom**

Example shows Configuration 1a. See other configuration options under the knob rotation section.





Shown in the locked position.

#### **Cam Options**



Offset Cam



Flat Cam



Lifter Cam

## **Cam-Stop Options**



90° Cam-Stop



180° Cam-Stop



16mm



22mm



30mm (Standard)



38mm









#### 180° Knob Rotation



UNLOCKED

UNLOCKED

UNLOCKED

UNLOCKED





#### **Vertical - ADA Handle on the Bottom**

Example shows Configuration 1a. See other configuration options under the ADA handle rotation section.





Shown in the locked position.

#### **Cam Options**





Flat Cam



Lifter Cam

# Cam-Stop Options



90° Cam-Stop



180° Cam-Stop



16mm



22mm



30mm (Standard)



38mm











#### 180° ADA Handle Rotation









#### **Vertical - Knob on Top**

Example shows Configuration 2b. See other configuration options under the knob rotation section.





Shown in the locked position.

## Cam Options



Offset Cam



Flat Cam



Lifter Cam

## **Cam-Stop Options**



90° Cam-Stop



180° Cam-Stop



16mm



22mm



30mm (Standard)



38mm









#### 180° Knob Rotation



UNLOCKED







#### Vertical - ADA Handle on Top

Example shows Configuration 2b. See other configuration options under the ADA handle rotation section.





Shown in the locked position.

#### **Cam Options**



Flat Cam



Lifter Cam

**Cam-Stop Options** 





90° Cam-Stop

180° Cam-Stop

## **Cylinder Length Options**





22mm





30mm (Standard)

38mm











#### 180° ADA Handle Rotatio