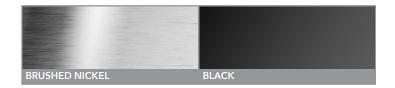

#### **PRODUCT FEATURES**

- All metal housing
- IP55 rated, FCC, CE, and IC certified
- Brushed nickel or black finish
- Slim 0.33" (8.5mm) profile
- Visual and audible indicators
- Advanced auto unlock
- ADA compliant
- Non-handed
- With or without pull handle
- Available in standard, vertical, or horizontal body type