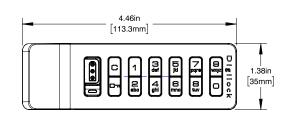

hed nickel or black finish
- Slim 0.33" (8.5mm) profile
- Visual and audible indicators
- Advanced auto unlock
- ADA compliant
- Non-handed
- With or without pull handle
- Available in standard, vertical, or horizontal body type

#### **FUNCTIONALITY**

- Dual functionality shared or assigned use
- Manage with the Basic or Advanced system

#### **INSTALLATION**

- Designed for both new or retrofit installations
- Adaptable to multiple door thicknesses
- 1/2" (12.7mm) motorized deadbolt locking mechanism
- Snap-lock cable connector (patented)

#### **POWER**

- Up to 5 years battery life with average use
- Powered by 4 premium AA batteries

#### **SUPPORT**

- Onsite product updates
- Lifetime Support
- 2-year warranty



## **Horizontal Body**

### **TOP VIEW**









## **FRONT VIEW**