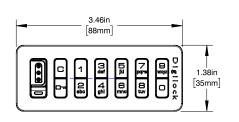

d nickel or black finish
- Slim 0.33" (8.5mm) profile
- Visual and audible indicators
- Advanced auto unlock
- ADA compliant
- Non-handed
- With or without pull handle
- Available in standard, vertical, or horizontal body type

#### **FUNCTIONALITY**

- Dual functionality shared or assigned use
- Manage with the Basic or Advanced system

#### **INSTALLATION**

- Designed for both new or retrofit installations
- Adaptable to multiple door thicknesses
- 1/2" (12.7mm) motorized deadbolt locking mechanism
- Snap-lock cable connector (patented)

#### **POWER**

- Up to 5 years battery life with average use
- Powered by 4 premium AA batteries

#### **SUPPORT**

- Onsite product updates
- Lifetime Support
- 2-year warranty



## **Horizontal Body**

### **TOP VIEW**









## **FRONT VIEW**