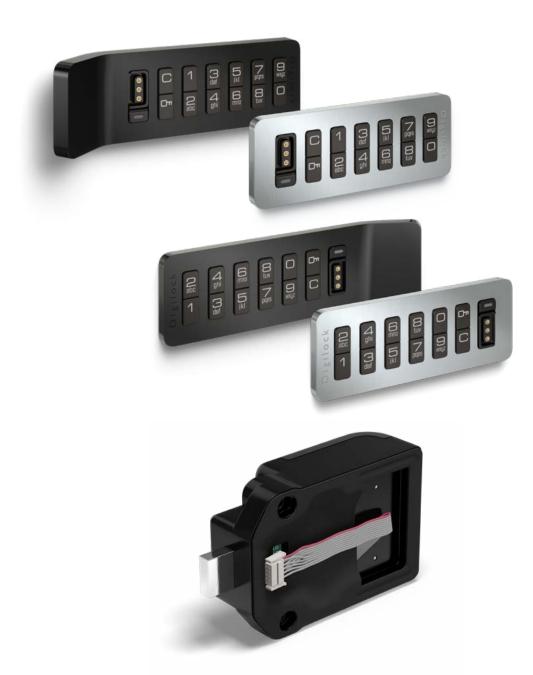

# ASDITE™ | KEYPAD | DEADBOLT

# **Horizontal Body**

#### **PRODUCT FEATURES**

- All metal housing
- IP55 rated, FCC, CE, and IC certified
- Brushed nickel or black finish
- Slim 0.33" (8.5mm) profile
- Visual and audible indicators
- Advanced auto unlock
- ADA compliant
- Non-handed
- With or without pull handle
- Available in standard, vertical, or horizontal body type

#### **INSTALLATION**

- Designed for both new or retrofit installations
- Adaptable to multiple door thicknesses
- 1/2" (12.7mm) motorized deadbolt locking mechanism
- Snap-lock cable connector (patented)