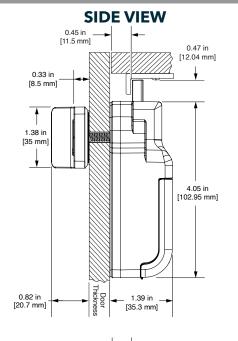

and IC certified
- Brushed nickel or black finish
- Slim 0.33" (8.5mm) profile
- Visual and audible indicators
- Advanced auto unlock
- ADA compliant
- Non-handed
- With or without pull handle
- Available in standard, vertical, or horizontal body type

#### **FUNCTIONALITY**

- Dual functionality shared or assigned use
- Manage with the Basic or Advanced system

#### **INSTALLATION**

- Designed for both new or retrofit installations
- Adaptable to multiple door thicknesses
- 1/2" (12.7mm) motorized deadbolt locking mechanism
- Snap-lock cable connector (patented)

#### **POWER**

- Up to 5 years battery life with average use
- Powered by 4 premium AA batteries

#### **SUPPORT**

- Onsite product updates
- Lifetime Support
- 2-year warranty



## **Horizontal Body**

### **TOP VIEW**









## **FRONT VIEW**