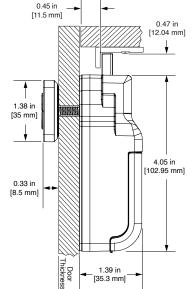

d IC certified
- Brushed nickel or black finish
- Slim 0.33" (8.5mm) profile
- Visual and audible indicators
- Advanced auto unlock
- ADA compliant
- Non-handed
- With or without pull handle
- Available in standard, vertical, or horizontal body type

#### **FUNCTIONALITY**

- Dual functionality shared or assigned use
- Manage with the Basic or Advanced system

#### **INSTALLATION**

- Designed for both new or retrofit installations
- Adaptable to multiple door thicknesses
- 1/2" (12.7mm) motorized deadbolt locking mechanism
- Snap-lock cable connector (patented)

#### **POWER**

- Up to 5 years battery life with average use
- Powered by 4 premium AA batteries

#### **SUPPORT**

- Onsite product updates
- Lifetime Support
- 2-year warranty



## **Horizontal Body**

### **TOP VIEW**









## **FRONT VIEW**