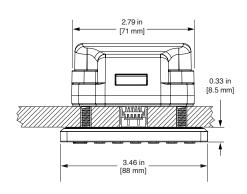

, and IC certified
- Brushed nickel or black finish
- Slim 0.33" (8.5mm) profile
- Visual and audible indicators
- Advanced auto unlock
- ADA compliant
- Non-handed
- With or without pull handle
- Available in standard, vertical, or horizontal body type

#### **FUNCTIONALITY**

- Dual functionality shared or assigned use
- Manage with the Basic or Advanced system

#### **INSTALLATION**

- Designed for both new or retrofit installations
- Adaptable to multiple door thicknesses
- 1/2" (12.7mm) motorized deadbolt locking mechanism
- Snap-lock cable connector (patented)

#### **POWER**

- Up to 5 years battery life with average use
- Powered by 4 premium AA batteries

#### **SUPPORT**

- Onsite product updates
- Lifetime Support
- 2-year warranty



## **Horizontal Body**

### **TOP VIEW**









## **FRONT VIEW**