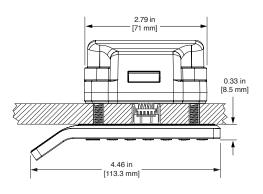

CE, and IC certified
- Brushed nickel or black finish
- Slim 0.33" (8.5mm) profile
- Visual and audible indicators
- Advanced auto unlock
- ADA compliant
- Non-handed
- With or without pull handle
- Available in standard, vertical, or horizontal body type

#### **FUNCTIONALITY**

- Dual functionality shared or assigned use
- Manage with the Basic or Advanced system

#### **INSTALLATION**

- Designed for both new or retrofit installations
- Adaptable to multiple door thicknesses
- 1/2" (12.7mm) motorized deadbolt locking mechanism
- Snap-lock cable connector (patented)

#### **POWER**

- Up to 5 years battery life with average use
- Powered by 4 premium AA batteries

#### **SUPPORT**

- Onsite product updates
- Lifetime Support
- 2-year warranty



## **Horizontal Body**

### **TOP VIEW**









## **FRONT VIEW**