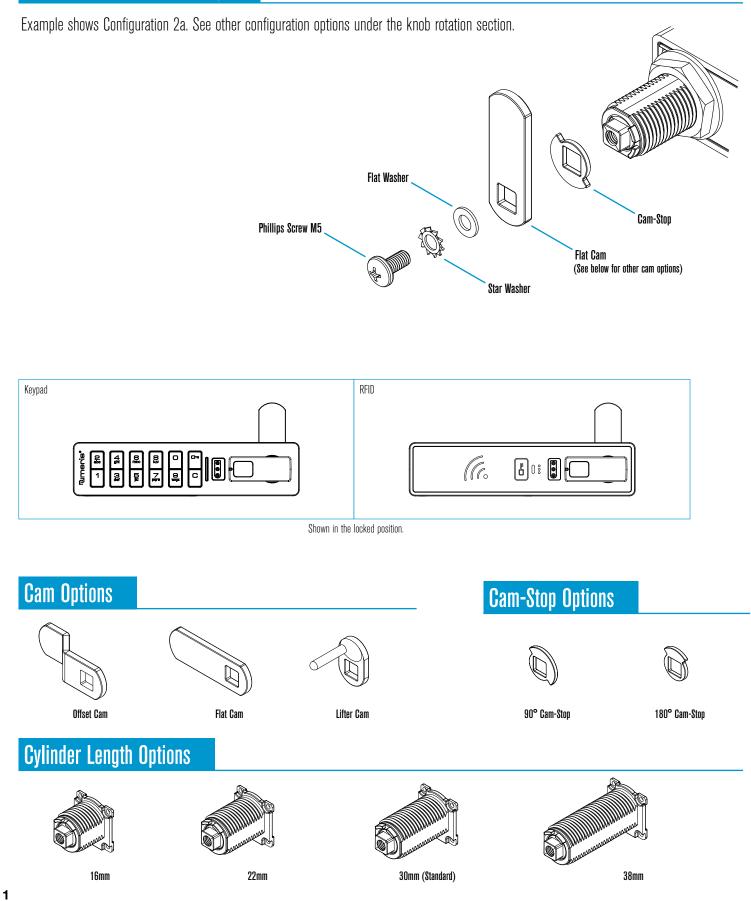

# STANDARD Standard knob & ADA-handle

#### Horizontal - Knob on the Right

Cam-Stop

Star Washer

Phillips Screw M5

Flat Cam

(See below for other cam options)