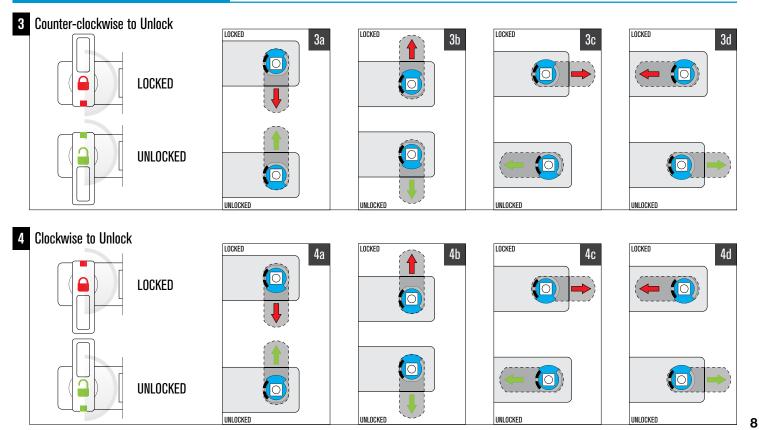

#### 90° Knob Rotation

 $\bigcirc$ 

UNLOCKED

UNLOCKED

UNLOCKED

UNLOCKED

#### 90° Knob Rotation

#### 90° Knob Rotation

Ο

0

LOCKED

UNLOCKED

Standard Knob

LOCKED

UNLOCKED

#### 90° Knob Rotation

1

Cam Guide

Standard Knob

UNLOCKED

2 Counter-clockwise to Unlock

UNLOCKED

UNLOCKED