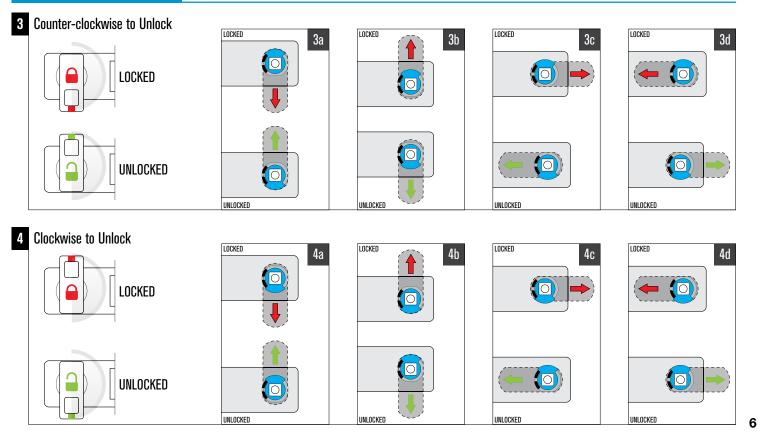

### 180° ADA Handle Rotation

#### 180° ADA Handle Rotation

Cam-Stop

Flat Cam

(See below for other cam options)

180° Cam-Stop

# 180° ADA Handle Rotation

UNLOCKED

UNLOCKED

# 180° ADA Handle Rotation