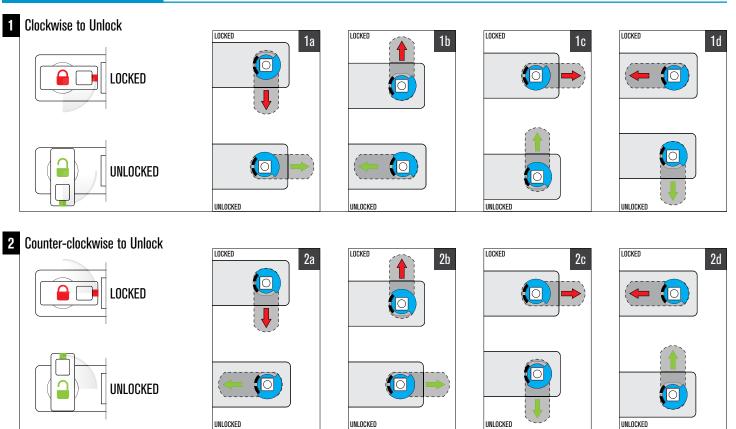

#### Vertical - Knob on Top

#### 90° Knob Rotation

1

Cam Guide

Standard Knob

UNLOCKED

2 Counter-clockwise to Unlock

UNLOCKED

UNLOCKED

standard

LOCKED

UNLOCKED