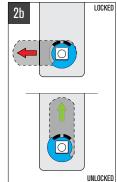

#### 90° Knob Rotation

1

Cam Guide

Standard Knob

UNLOCKED

2 Counter-clockwise to Unlock

UNLOCKED

UNLOCKED