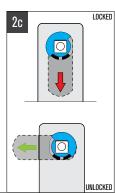

#### Vertical - Knob on Top

#### 90° Knob Rotation

1

Cam Guide

Standard Knob

UNLOCKED

2 Counter-clockwise to Unlock

UNLOCKED

UNLOCKED

standard

LOCKED

UNLOCKED