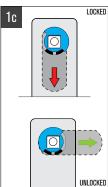

#### 90° Knob Rotation

 $\bigcirc$ 

UNLOCKED

UNLOCKED

UNLOCKED

UNLOCKED

#### 90° Knob Rotation

1

Cam Guide

Standard Knob

UNLOCKED

2 Counter-clockwise to Unlock

UNLOCKED

UNLOCKED