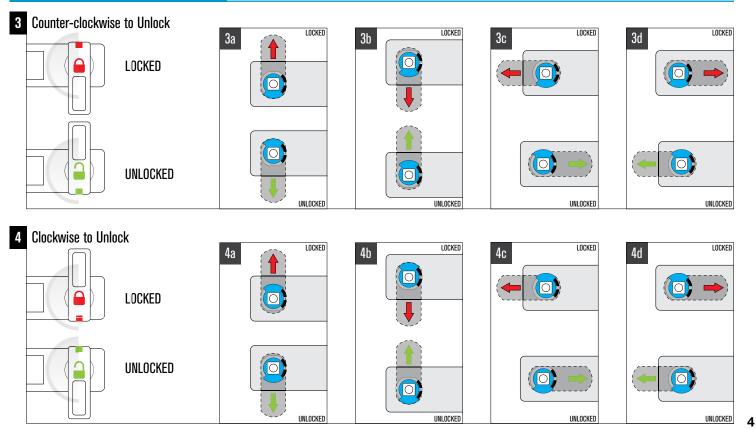

#### Vertical - Knob on the Bottom

Example shows Configuration 1a. See other configuration options under the knob rotation section.

22mm

30mm (Standard)

#### 90° Knob Rotation

Ο

0

LOCKED

UNLOCKED

Standard Knob

LOCKED

UNLOCKED

#### Vertical - Knob on Top

#### 90° Knob Rotation

1

Cam Guide

Standard Knob

UNLOCKED

2 Counter-clockwise to Unlock

UNLOCKED

UNLOCKED