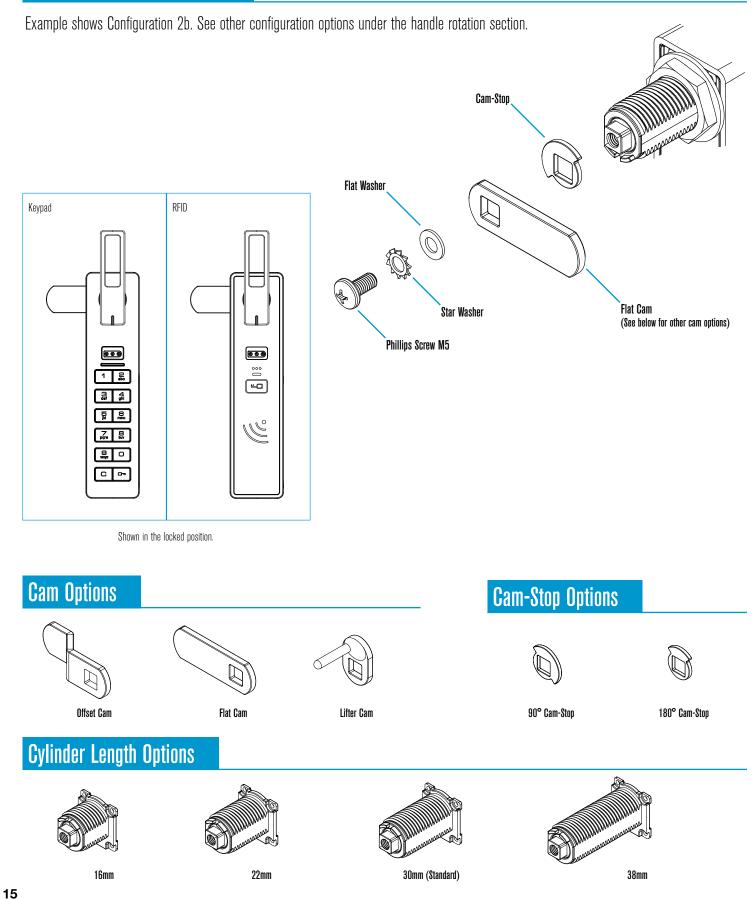

#### Vertical - Knob on the Bottom

Example shows Configuration 1a. See other configuration options under the knob rotation section.

22mm

30mm (Standard)

#### Vertical - ADA Handle on the Bottom

Example shows Configuration 1a. See other configuration options under the handle rotation section.

11

Flat Washer

ADA Handle

 $\bigcirc$ 

UNLOCKED