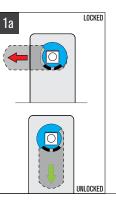

#### 90° Knob Rotation

1

Cam Guide

Standard Knob

UNLOCKED

2 Counter-clockwise to Unlock

UNLOCKED

UNLOCKED