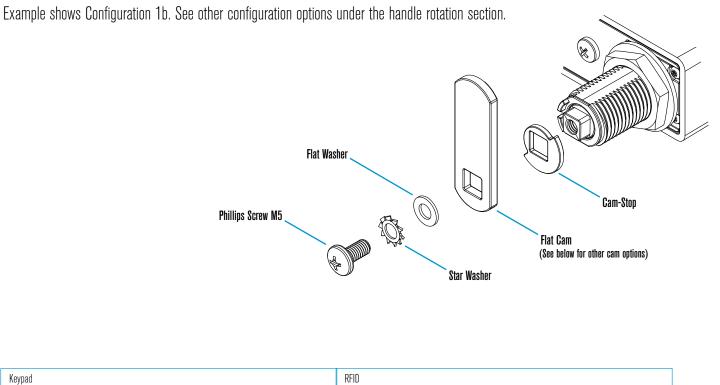

#### Vertical - ADA Handle on the Bottom

Example shows Configuration 1a. See other configuration options under the handle rotation section.

11

Flat Washer

ADA Handle

 $\bigcirc$ 

UNLOCKED

Cam-Stop

Star Washer

Phillips Screw M5

Flat Cam

(See below for other cam options)