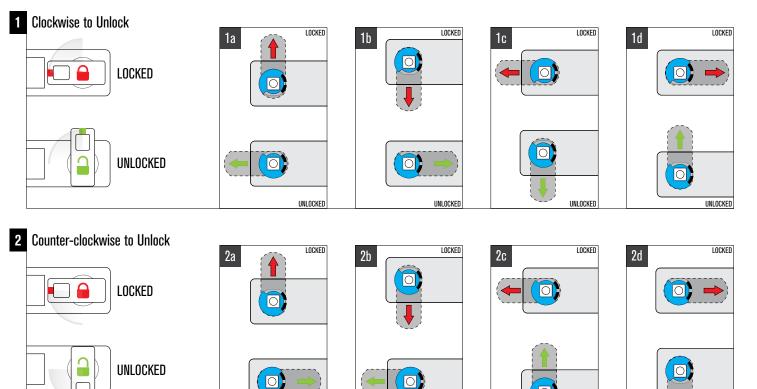

# STANDARD Standard knob & ADA-handle







#### Horizontal - Knob on the Right





#### 90° Knob Rotation



 $\bigcirc$ 

UNLOCKED

UNLOCKED

UNLOCKED



UNLOCKED









#### Horizontal - ADA Handle on the Right



30mm (Standard)

38mm

3

16mm

22mm



ADA Handle



0

UNLOCKED

#### 90° ADA Handle Rotation



UNLOCKED

 $\bigcirc$ 

UNLOCKED

UNLOCKED

0

UNLOCKED

### 180° ADA Handle Rotation







#### Horizontal - Knob on the Left







#### 90° Knob Rotation











#### Horizontal - ADA Handle on the Left







ADA Handle

UNLOCKED



UNLOCKED

#### 90° ADA Handle Rotation



#### 180° ADA Handle Rotation





Cam-Stop



Flat Cam

(See below for other cam options)

180° Cam-Stop

#### Vertical - Knob on the Bottom

Example shows Configuration 1a. See other configuration options under the knob rotation section.





22mm



30mm (Standard)





#### 90° Knob Rotation





Ο

0

LOCKED

UNLOCKED

Standard Knob



LOCKED

UN