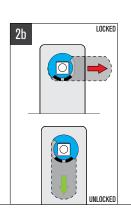

#### Vertical - Knob on the Bottom

Example shows Configuration 1a. See other configuration options under the knob rotation section.

22mm

30mm (Standard)

#### 90° Knob Rotation

Ο

0

LOCKED

UNLOCKED

Standard Knob

LOCKED

UNLOCKED