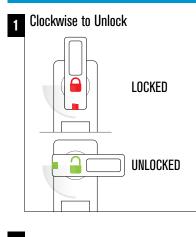

#### Vertical - Knob on the Bottom

Example shows Configuration 1a. See other configuration options under the knob rotation section.

22mm

30mm (Standard)

#### Vertical - ADA Handle on the Bottom

Example shows Configuration 1a. See other configuration options under the handle rotation section.

11

Flat Washer

ADA Handle

 $\bigcirc$ 

UNLOCKED