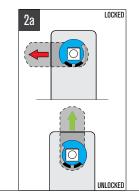

#### Vertical - Knob on the Bottom

Example shows Configuration 1a. See other configuration options under the knob rotation section.

22mm

30mm (Standard)

#### 90° Knob Rotation

Ο

0

LOCKED

UNLOCKED

Standard Knob

LOCKED

UNLOCKED