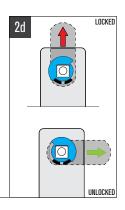

#### Vertical - Knob on Top

#### 90° Knob Rotation

1

Cam Guide

Standard Knob

UNLOCKED

2 Counter-clockwise to Unlock

UNLOCKED

UNLOCKED

standard

LOCKED

UNLOCKED