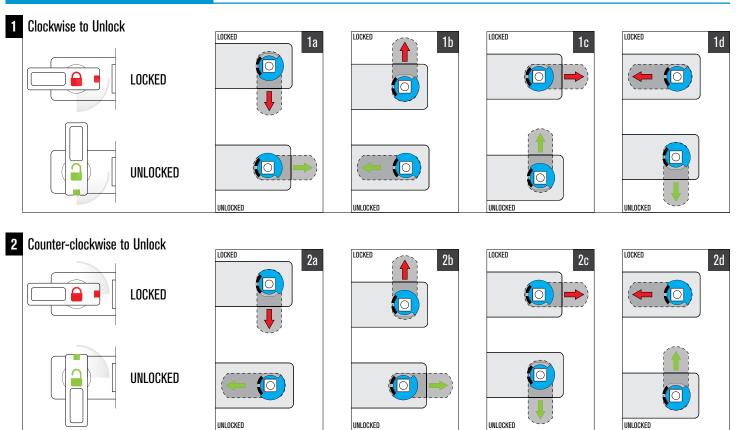

#### Horizontal - Knob on the Right

#### 90° Knob Rotation

 $\bigcirc$ 

UNLOCKED

UNLOCKED

UNLOCKED

UNLOCKED

#### Horizontal - Knob on the Left

#### 90° Knob Rotation