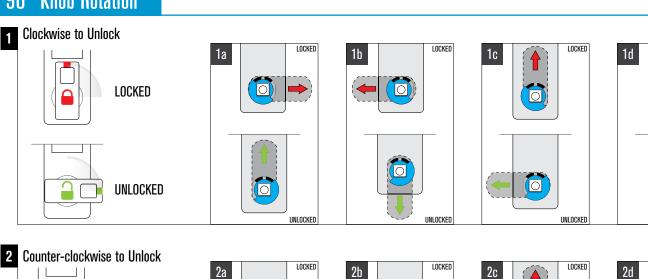

UNLOCKED



UNLOCKED









#### Horizontal - ADA Handle on the Right



30mm (Standard)

38mm

3

16mm

22mm



ADA Handle



0

UNLOCKED

#### 90° ADA Handle Rotation



UNLOCKED

 $\bigcirc$ 

UNLOCKED

UNLOCKED

0

UNLOCKED

### 180° ADA Handle Rotation







#### Horizontal - Knob on the Left







#### 90° Knob Rotation











#### Horizontal - ADA Handle on the Left







ADA Handle

UNLOCKED



UNLOCKED

#### 90° ADA Handle Rotation



#### 180° ADA Handle Rotation





Cam-Stop



Flat Cam

(See below for other cam options)

180° Cam-Stop

#### Vertical - Knob on the Bottom

Example shows Configuration 1a. See other configuration options under the knob rotation section.





22mm



30mm (Standard)





#### 90° Knob Rotation





Ο

0

LOCKED

UNLOCKED

Standard Knob



LOCKED

UNLOCKED















Cam-Stop

Star Washer

Phillips Screw M5



Flat Cam

(See below for other cam options)

#### Vertical - ADA Handle on the Bottom

Example shows Configuration 1a. See other configuration options under the handle rotation section.



11



Flat Washer



ADA Handle



 $\bigcirc$ 

UNLOCKED

#### 90° ADA Handle Rotation



UNLOCKED

UNLOCKED

0

UNLOCKED

UNLOCKED

O

UNLOCKED

UNLOCKED

# 180° ADA Handle Rotation

UNLOCKED



UNLOCKED





#### Vertical - Knob on Top





#### 90° Knob Rotation

1



Cam Guide

Standard Knob

UNLOCKED

2 Counter-clockwise to Unlock





UNLOCKED





UNLOCKED



standard

LOCKED

UNLOCKED









#### Vertical - ADA Handle on Top





ADA Handle



#### 90° ADA Handle Rotation













# 180° ADA Handle Rotation