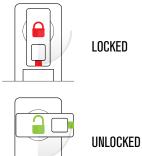

le shows Configuration 1a. See other configuration options under the knob rotation section.





22mm



30mm (Standard)





#### 90° Knob Rotation





Ο

0

LOCKED

UNLOCKED

Standard Knob



LOCKED

UNLOCKED















Cam-Stop

Star Washer

Phillips Screw M5



Flat Cam

(See below for other cam options)

#### Vertical - ADA Handle on the Bottom

Example shows Configuration 1a. See other configuration options under the handle rotation section.



11



Flat Washer



ADA Handle



 $\bigcirc$ 

UNLOCKED

#### 90° ADA Handle Rotation



UNLOCKED

UNLOCKED

0

UNLOCKED

UNLOCKED

O

UNLOCKED

UNLOCKED

# 180° ADA Handle Rotation

UNLOCKED



UNLOCKED





#### Vertical - Knob on Top





#### 90° Knob Rotation

1



Cam Guide

Standard Knob

UNLOCKED

2 Counter-clockwise to Unlock





UNLOCKED





UNLOCKED



standard

LOCKED

UNLOCKED









#### Vertical - ADA Handle on Top





ADA Handle



#### 90° ADA Handle Rotation













# 180° ADA Handle Rotation