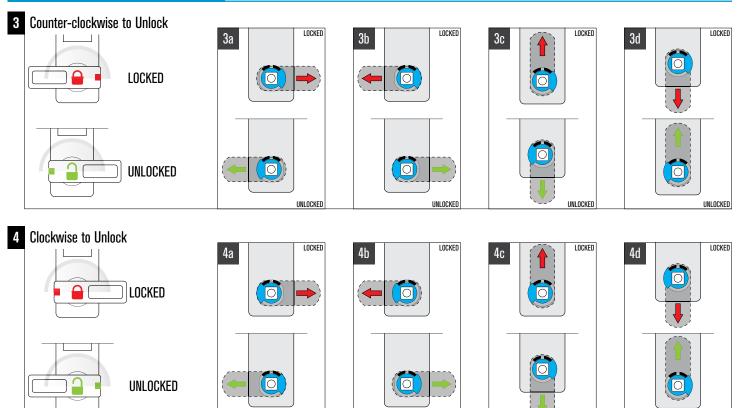

#### 90° Knob Rotation

 $\bigcirc$ 

UNLOCKED

UNLOCKED

UNLOCKED

UNLOCKED

#### 90° Knob Rotation

#### 90° Knob Rotation

Ο

0

LOCKED

UNLOCKED

Standard Knob

LOCKED

UNLOCKED

#### 90° Knob Rotation

1

Cam Guide

Standard Knob

UNLOCKED

2 Counter-clockwise to Unlock

UNLOCKED

UNLOCKED