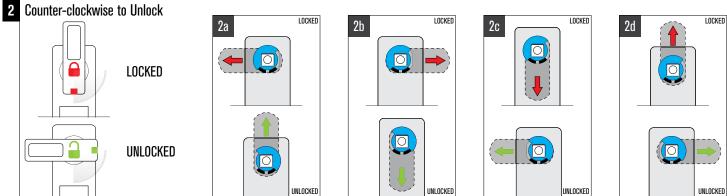

#### 90° Knob Rotation

1

Cam Guide

Standard Knob

UNLOCKED

2 Counter-clockwise to Unlock

UNLOCKED

UNLOCKED