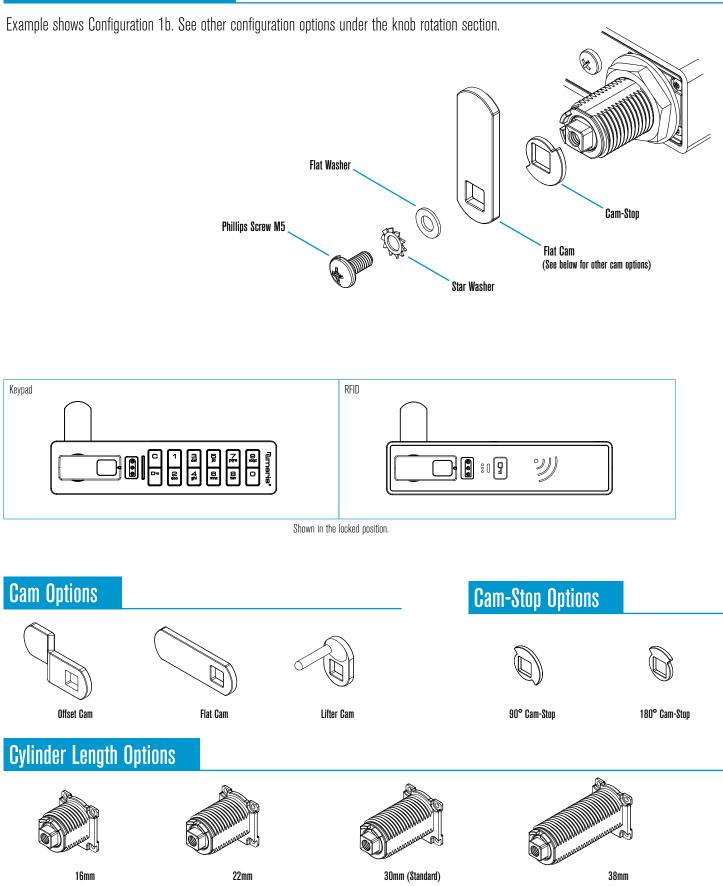

Cam-Stop

Star Washer

Phillips Screw M5

Flat Cam

(See below for other cam options)

#### 90° Knob Rotation

 $\bigcirc$ 

UNLOCKED

UNLOCKED

UNLOCKED

UNLOCKED