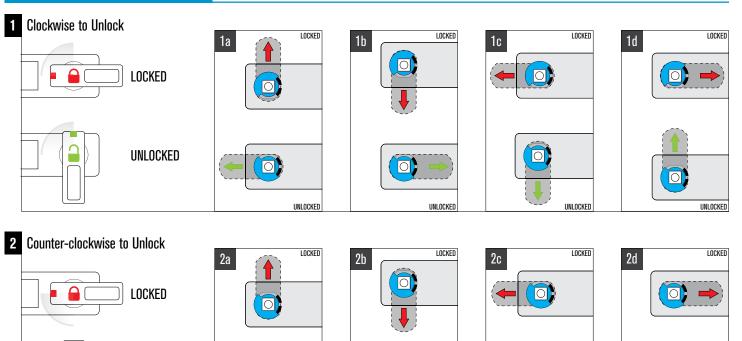

# STANDARD Standard knob & ADA-handle

#### Horizontal - Knob on the Right

#### 90° Knob Rotation

 $\bigcirc$ 

UNLOCKED

UNLOCKED

UNLOCKED

UNLOCKED

#### Horizontal - Knob on the Left

#### 90° Knob Rotation