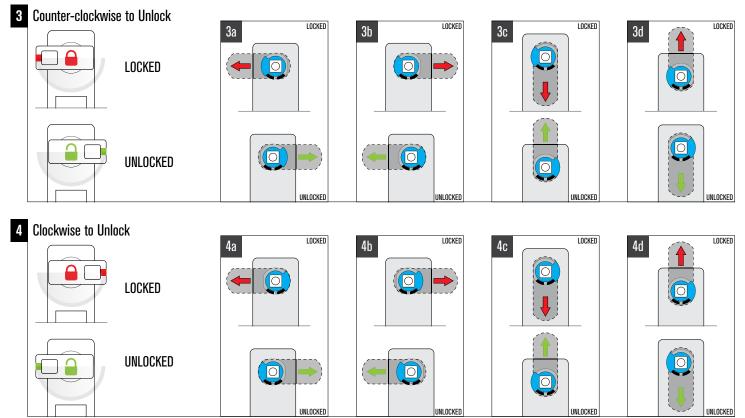

#### 90° Knob Rotation

1

Cam Guide

Standard Knob

UNLOCKED

2 Counter-clockwise to Unlock

UNLOCKED

UNLOCKED

standard

LOCKED

UNLOCKED