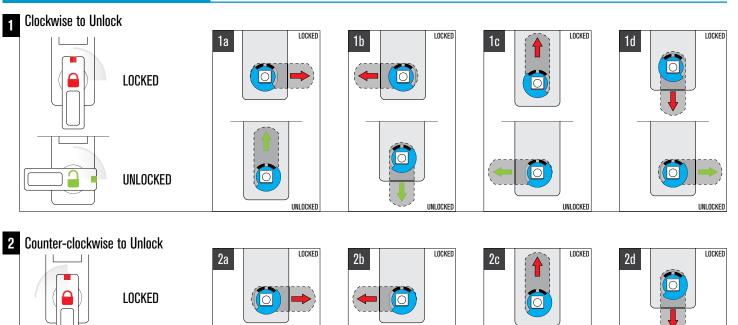

#### 90° Knob Rotation

 $\bigcirc$ 

UNLOCKED

UNLOCKED

UNLOCKED

UNLOCKED

#### 90° Knob Rotation

#### 90° Knob Rotation

Ο

0

LOCKED

UNLOCKED

Standard Knob

LOCKED

UNLOCKED

#### 90° Knob Rotation

1

Cam Guide

Standard Knob

UNLOCKED

2 Counter-clockwise to Unlock

UNLOCKED

UNLOCKED