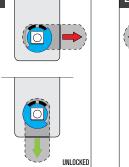

ED









#### Horizontal - ADA Handle on the Right



30mm (Standard)

38mm

3

16mm

22mm



ADA Handle



0

UNLOCKED

#### 90° ADA Handle Rotation



UNLOCKED

 $\bigcirc$ 

UNLOCKED

UNLOCKED

0

UNLOCKED

### 180° ADA Handle Rotation







#### Horizontal - Knob on the Left







#### 90° Knob Rotation











#### Horizontal - ADA Handle on the Left







ADA Handle

UNLOCKED



UNLOCKED

#### 90° ADA Handle Rotation



#### 180° ADA Handle Rotation





Cam-Stop



Flat Cam

(See below for other cam options)

180° Cam-Stop

#### Vertical - Knob on the Bottom

Example shows Configuration 1a. See other configuration options under the knob rotation section.





22mm



30mm (Standard)





#### 90° Knob Rotation





Ο

0

LOCKED

UNLOCKED

Standard Knob



LOCKED

UNLOCKED















Cam-Stop

Star Washer

Phillips Screw M5



Flat Cam

(See below for other cam options)

#### Vertical - ADA Handle on the Bottom

Example shows Configuration 1a. See other configuration options under the handle rotation section.



11



Flat Washer



ADA Handle



 $\bigcirc$ 

UNLOCKED

#### 90° ADA Handle Rotation



UNLOCKED

UNLOCKED

0

UNLOCKED

UNLOCKED

O

UNLOCKED

UNLOCKED

# 180° ADA Handle Rotation

UNLOCKED



UNLOCKED





#### Vertical - Knob on Top





#### 90° Knob Rotation

1



Cam Guide

Standard Knob

UNLOCKED

2 Counter-clockwise to Unlock





UNLOCKED





UNLOCKED



standard

LOCKED

UNLOCKED









#### Vertical - ADA Handle on Top





ADA Handle



#### 90° ADA Handle Rotation













# 180° ADA Handle Rotation