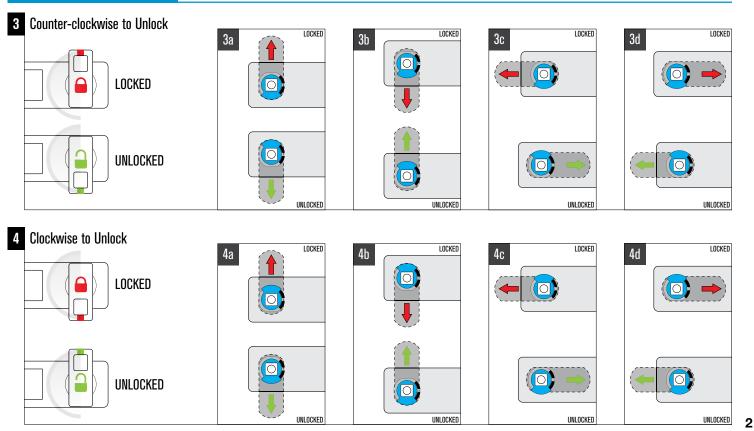

#### 90° Knob Rotation

 $\bigcirc$ 

UNLOCKED

UNLOCKED

UNLOCKED

UNLOCKED

#### 90° ADA Handle Rotation

UNLOCKED

 $\bigcirc$ 

UNLOCKED

UNLOCKED

0

UNLOCKED