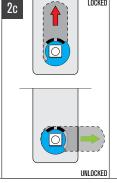

#### 90° Knob Rotation

 $\bigcirc$ 

UNLOCKED

UNLOCKED

UNLOCKED

UNLOCKED

#### 90° Knob Rotation

1

Cam Guide

Standard Knob

UNLOCKED

2 Counter-clockwise to Unlock

UNLOCKED

UNLOCKED