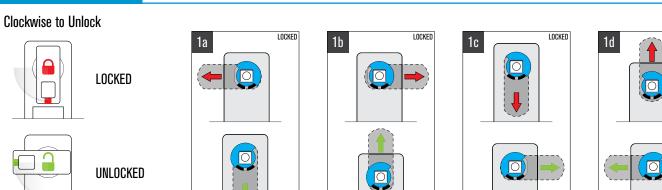

#### Horizontal - Knob on the Right

#### 90° Knob Rotation

 $\bigcirc$ 

UNLOCKED

UNLOCKED

UNLOCKED

UNLOCKED