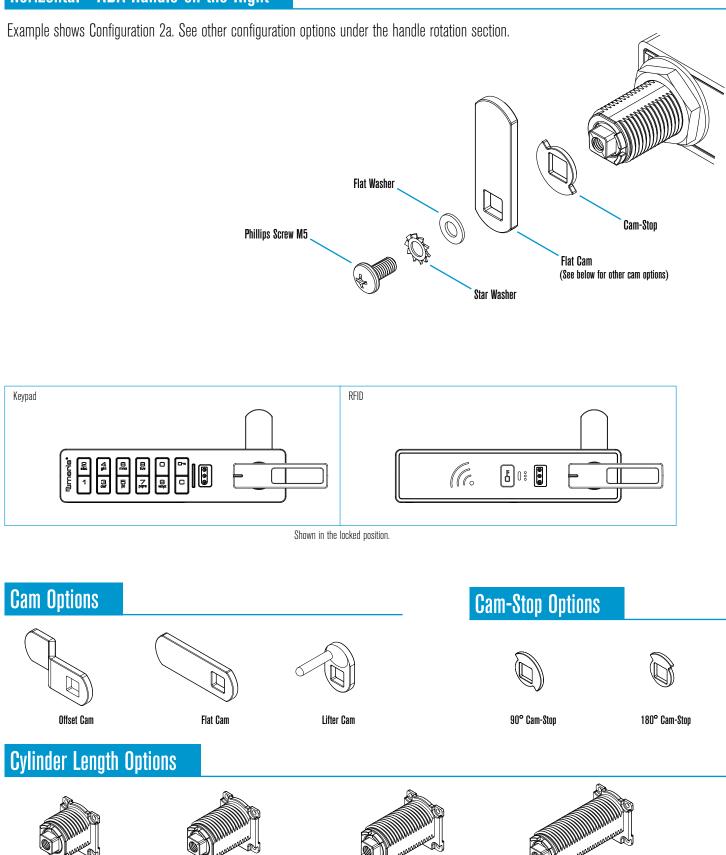

#### Horizontal - ADA Handle on the Right

30mm (Standard)

38mm

3

16mm

22mm

ADA Handle

0

#### Horizontal - ADA Handle on the Left

ADA Handle

UNLOCKED

UNLOCKED

Cam-Stop

Star Washer

Phillips Screw M5

Flat Cam

(See below for other cam options)