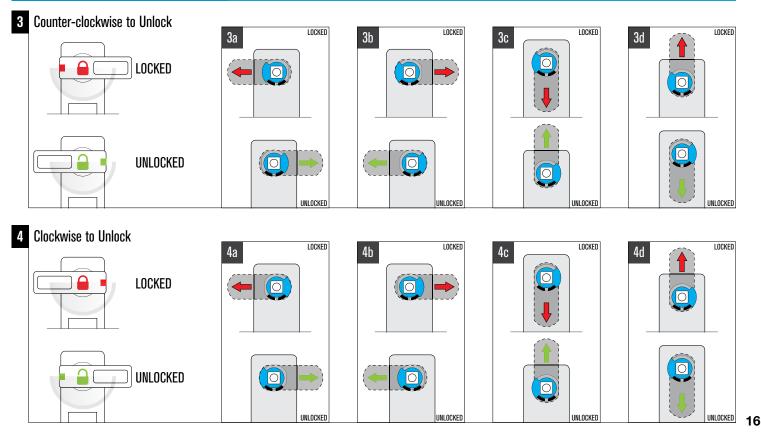

#### 90° Knob Rotation

1

Cam Guide

Standard Knob

UNLOCKED

2 Counter-clockwise to Unlock

UNLOCKED

UNLOCKED