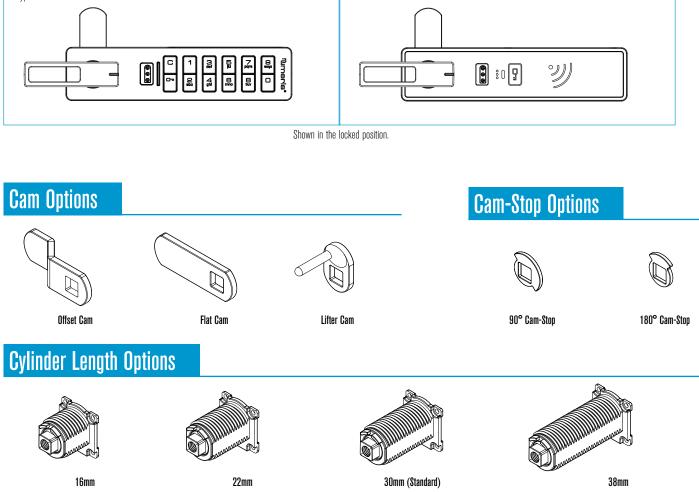

Cam-Stop

Star Washer

Phillips Screw M5

Flat Cam

(See below for other cam options)

#### 180° ADA Handle Rotation

Cam-Stop

Flat Cam

(See below for other cam options)

180° Cam-Stop