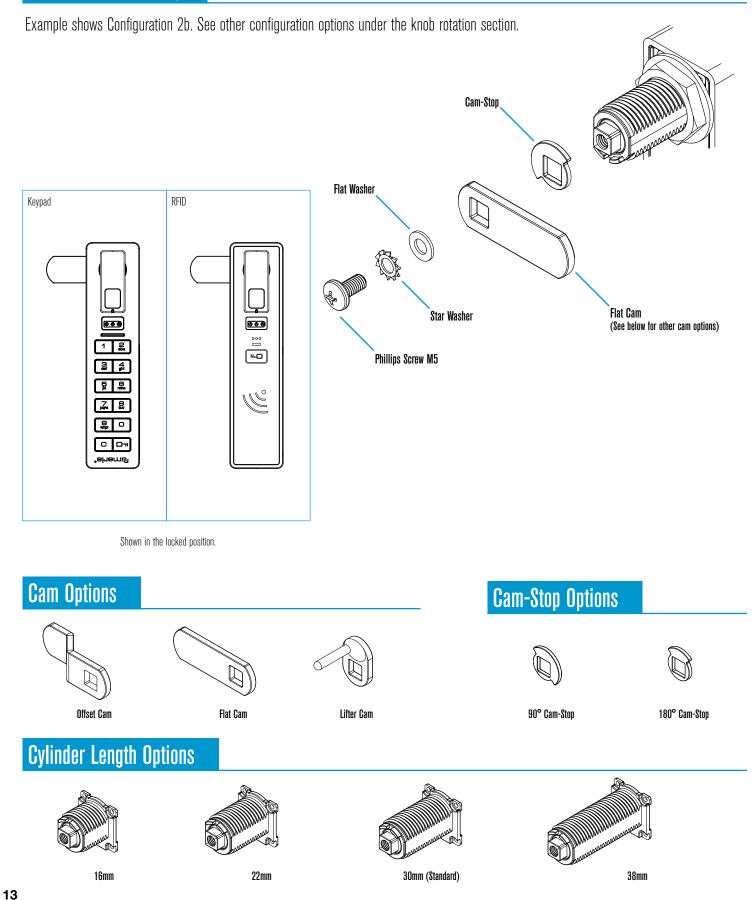

#### Vertical - Knob on the Bottom

Example shows Configuration 1a. See other configuration options under the knob rotation section.

22mm

30mm (Standard)

Cam-Stop

Star Washer

Phillips Screw M5

Flat Cam

(See below for other cam options)