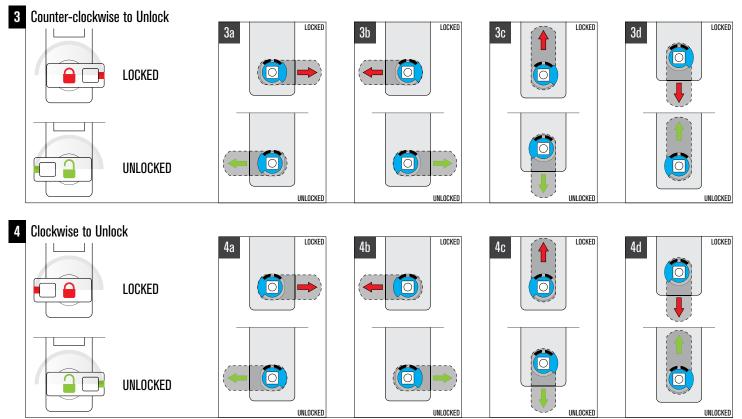

#### 90° Knob Rotation

 $\bigcirc$ 

UNLOCKED

UNLOCKED

UNLOCKED

UNLOCKED

#### 90° Knob Rotation

#### 90° Knob Rotation

Ο

0

LOCKED

UNLOCKED

Standard Knob

LOCKED

UNLOCKED

#### 90° Knob Rotation

1

Cam Guide

Standard Knob

UNLOCKED

2 Counter-clockwise to Unlock

UNLOCKED

UNLOCKED