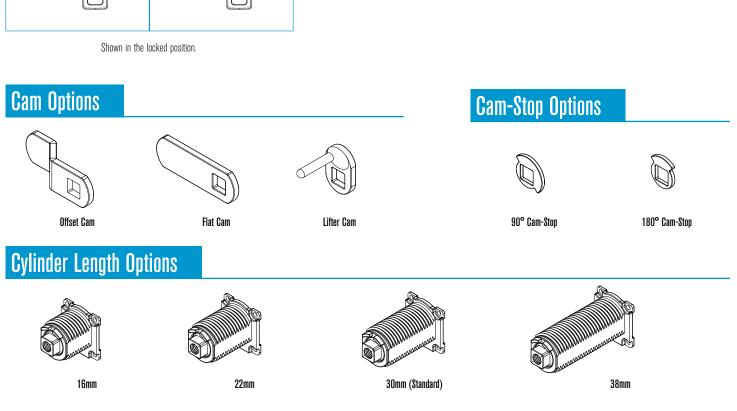

#### 90° Knob Rotation

 $\bigcirc$ 

UNLOCKED

UNLOCKED

UNLOCKED

UNLOCKED

#### 90° Knob Rotation

#### 90° Knob Rotation

Ο

0

LOCKED

UNLOCKED

Standard Knob

LOCKED

UNLOCKED

#### 90° Knob Rotation

1

Cam Guide

Standard Knob

UNLOCKED

2 Counter-clockwise to Unlock

UNLOCKED

UNLOCKED