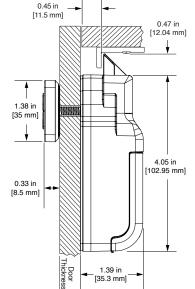

# **Horizontal Body**

#### **INSTALLATION**

- Designed for both new or retrofit installations
- Adaptable to multiple door thicknesses
- 1/2" (12.7mm) motorized deadlatch locking mechanism
- Snap-lock cable connector (patented)