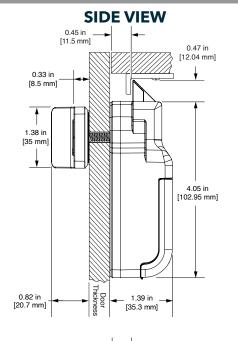

# **Horizontal Body**

#### **INSTALLATION**

- Designed for both new or retrofit installations
- Adaptable to multiple door thicknesses
- 1/2" (12.7mm) motorized deadlatch locking mechanism
- Snap-lock cable connector (patented)