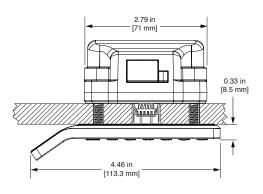

All metal housing
- IP55 rated, FCC, CE, and IC certified
- Brushed nickel or black finish
- Slim 0.33" (8.5mm) profile
- Visual and audible indicators
- ADA compliant
- Non-handed
- With or without pull handle
- Available in standard, vertical, or horizontal body type

#### **FUNCTIONALITY**

- Assigned use functionality
- Manage with the Basic or Advanced system

#### **INSTALLATION**

- Designed for both new or retrofit installations
- Adaptable to multiple door thicknesses
- 1/2" (12.7mm) motorized deadlatch locking mechanism
- Snap-lock cable connector (patented)

#### **POWER**

- Up to 5 years battery life with average use
- Powered by 4 premium AA batteries

#### **SUPPORT**

- Onsite product updates
- Lifetime Support
- 2-year warranty



## **Horizontal Body**

### **TOP VIEW**









## **FRONT VIEW**