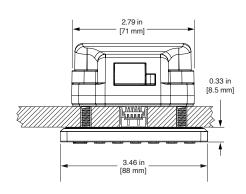

l metal housing
- IP55 rated, FCC, CE, and IC certified
- Brushed nickel or black finish
- Slim 0.33" (8.5mm) profile
- Visual and audible indicators
- ADA compliant
- Non-handed
- With or without pull handle
- Available in standard, vertical, or horizontal body type

#### **FUNCTIONALITY**

- Assigned use functionality
- Manage with the Basic or Advanced system

#### **INSTALLATION**

- Designed for both new or retrofit installations
- Adaptable to multiple door thicknesses
- 1/2" (12.7mm) motorized deadlatch locking mechanism
- Snap-lock cable connector (patented)

#### **POWER**

- Up to 5 years battery life with average use
- Powered by 4 premium AA batteries

#### **SUPPORT**

- Onsite product updates
- Lifetime Support
- 2-year warranty



## **Horizontal Body**

### **TOP VIEW**









## **FRONT VIEW**