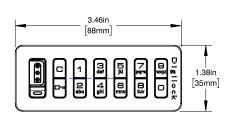

d, FCC, CE, and IC certified
- Brushed nickel or black finish
- Slim 0.33" (8.5mm) profile
- Visual and audible indicators
- ADA compliant
- Non-handed
- With or without pull handle
- Available in standard, vertical, or horizontal body type

#### **FUNCTIONALITY**

- Assigned use functionality
- Manage with the Basic or Advanced system

#### **INSTALLATION**

- Designed for both new or retrofit installations
- Adaptable to multiple door thicknesses
- 1/2" (12.7mm) motorized deadlatch locking mechanism
- Snap-lock cable connector (patented)

#### **POWER**

- Up to 5 years battery life with average use
- Powered by 4 premium AA batteries

#### **SUPPORT**

- Onsite product updates
- Lifetime Support
- 2-year warranty



## **Horizontal Body**

### **TOP VIEW**









## **FRONT VIEW**