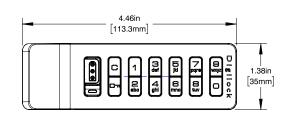

ted, FCC, CE, and IC certified
- Brushed nickel or black finish
- Slim 0.33" (8.5mm) profile
- Visual and audible indicators
- ADA compliant
- Non-handed
- With or without pull handle
- Available in standard, vertical, or horizontal body type

#### **FUNCTIONALITY**

- Assigned use functionality
- Manage with the Basic or Advanced system

#### **INSTALLATION**

- Designed for both new or retrofit installations
- Adaptable to multiple door thicknesses
- 1/2" (12.7mm) motorized deadlatch locking mechanism
- Snap-lock cable connector (patented)

#### **POWER**

- Up to 5 years battery life with average use
- Powered by 4 premium AA batteries

#### **SUPPORT**

- Onsite product updates
- Lifetime Support
- 2-year warranty



## **Horizontal Body**

### **TOP VIEW**









## **FRONT VIEW**