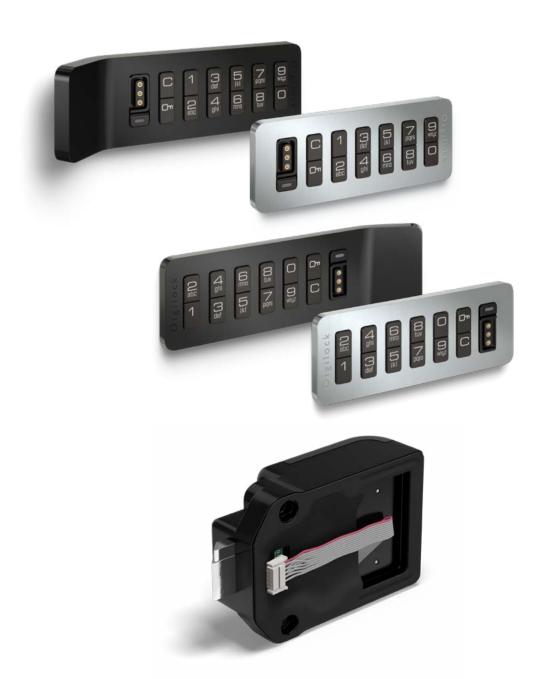

# **Horizontal Body**

#### **PRODUCT FEATURES**

- All metal housing
- IP55 rated, FCC, CE, and IC certified
- Brushed nickel or black finish
- Slim 0.33" (8.5mm) profile
- Visual and audible indicators
- ADA compliant
- Non-handed
- With or without pull handle
- Available in standard, vertical, or horizontal body type

#### **INSTALLATION**

- Designed for both new or retrofit installations
- Adaptable to multiple door thicknesses
- 1/2" (12.7mm) motorized deadlatch locking mechanism
- Snap-lock cable connector (patented)