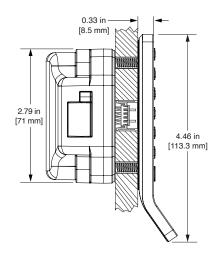

# **Vertical Body**

# **PRODUCT FEATURES**

- All metal housing
- IP55 rated, FCC, CE, and IC certified
- Brushed nickel or black finish
- Slim 0.33" (8.5mm) profile
- Visual and audible indicators
- ADA compliant
- Non-handed
- With or without pull handle
- Available in standard, vertical, or horizontal body type