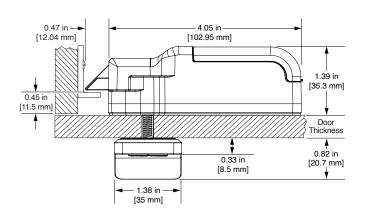

# **Vertical Body**

# **INSTALLATION**

- Designed for both new or retrofit installations
- Adaptable to multiple door thicknesses
- 1/2" (12.7mm) motorized deadlatch locking mechanism
- Snap-lock cable connector (patented)