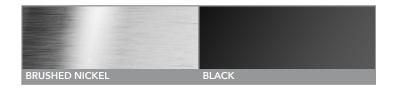

# **PRODUCT FEATURES**

- All metal housing
- IP55 rated, FCC, CE, and IC certified
- Brushed nickel or black finish
- Slim 0.33" (8.5mm) profile
- Visual and audible indicators
- ADA compliant
- Non-handed
- With or without pull handle
- Available in standard, vertical, or horizontal body type