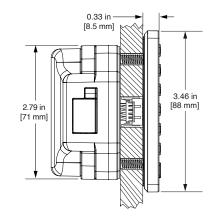

# **PRODUCT FEATURES**

- All metal housing
- IP55 rated, FCC, CE, and IC certified
- Brushed nickel or black finish
- Slim 0.33" (8.5mm) profile
- Visual and audible indicators
- ADA compliant
- Non-handed
- With or without pull handle
- Available in standard, vertical, or horizontal body type

# **SUPPORT**

- Onsite product updates
- Lifetime Support
- 2-year warranty

**Vertical Body** 

TOP VIEW SIDE VIEW FRONT VIEW