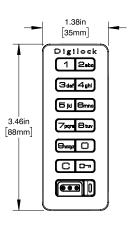

# **Vertical Body**

# **PRODUCT FEATURES**

- All metal housing
- IP55 rated, FCC, CE, and IC certified
- Brushed nickel or black finish
- Slim 0.33" (8.5mm) profile
- Visual and audible indicators
- ADA compliant
- Non-handed
- With or without pull handle
- Available in standard, vertical, or horizontal body type