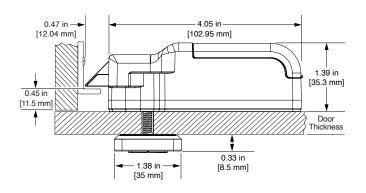

# **INSTALLATION**

- Designed for both new or retrofit installations
- Adaptable to multiple door thicknesses
- 1/2" (12.7mm) motorized deadlatch locking mechanism
- Snap-lock cable connector (patented)

# **SUPPORT**

- Onsite product updates
- Lifetime Support
- 2-year warranty

**Vertical Body** 

TOP VIEW SIDE VIEW FRONT VIEW