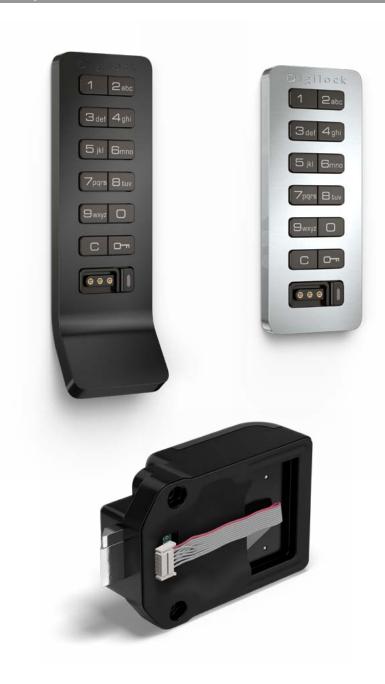

# ASDITE™ | KEYPAD | DEADLATCH

# **Vertical Body**

# **PRODUCT FEATURES**

- All metal housing
- IP55 rated, FCC, CE, and IC certified
- Brushed nickel or black finish
- Slim 0.33" (8.5mm) profile
- Visual and audible indicators
- ADA compliant
- Non-handed
- With or without pull handle
- Available in standard, vertical, or horizontal body type