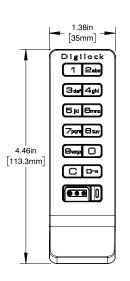

# **Vertical Body**

# **PRODUCT FEATURES**

- All metal housing
- IP55 rated, FCC, CE, and IC certified
- Brushed nickel or black finish
- Slim 0.33" (8.5mm) profile
- Visual and audible indicators
- ADA compliant
- Non-handed
- With or without pull handle
- Available in standard, vertical, or horizontal body type