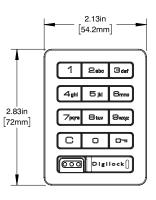

ck finish
- Slim 0.33" (8.5mm) profile
- Visual and audible indicators
- Advanced auto unlock
- ADA compliant
- Non-handed
- With or without pull handle
- Available in standard, vertical, or horizontal body type

#### **FUNCTIONALITY**

- Dual functionality shared or assigned use
- Manage with the Basic or Advanced system

#### **INSTALLATION**

- Designed for both new or retrofit installations
- Adaptable to multiple door thicknesses
- 1/2" (12.7mm) motorized deadbolt locking mechanism
- Snap-lock cable connector (patented)

#### **POWER**

- Up to 5 years battery life with average use
- Powered by 4 premium AA batteries

#### **SUPPORT**

- Onsite product updates
- Lifetime Support
- 2-year warranty



# **Standard Body**

### **TOP VIEW**



## **SIDE VIEW**



## **FRONT VIEW**