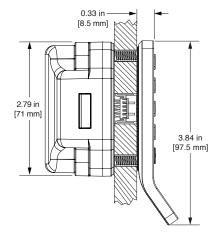

ied
- Brushed nickel or black finish
- Slim 0.33" (8.5mm) profile
- Visual and audible indicators
- Advanced auto unlock
- ADA compliant
- Non-handed
- With or without pull handle
- Available in standard, vertical, or horizontal body type

#### **FUNCTIONALITY**

- Dual functionality shared or assigned use
- Manage with the Basic or Advanced system

#### **INSTALLATION**

- Designed for both new or retrofit installations
- Adaptable to multiple door thicknesses
- 1/2" (12.7mm) motorized deadbolt locking mechanism
- Snap-lock cable connector (patented)

#### **POWER**

- Up to 5 years battery life with average use
- Powered by 4 premium AA batteries

#### **SUPPORT**

- Onsite product updates
- Lifetime Support
- 2-year warranty



# **Standard Body**

### **TOP VIEW**



## **SIDE VIEW**



## **FRONT VIEW**