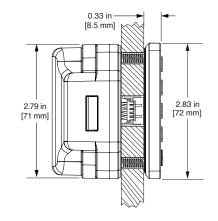

lack finish
- Slim 0.33" (8.5mm) profile
- Visual and audible indicators
- Advanced auto unlock
- ADA compliant
- Non-handed
- With or without pull handle
- Available in standard, vertical, or horizontal body type

#### **FUNCTIONALITY**

- Dual functionality shared or assigned use
- Manage with the Basic or Advanced system

#### **INSTALLATION**

- Designed for both new or retrofit installations
- Adaptable to multiple door thicknesses
- 1/2" (12.7mm) motorized deadbolt locking mechanism
- Snap-lock cable connector (patented)

#### **POWER**

- Up to 5 years battery life with average use
- Powered by 4 premium AA batteries

#### **SUPPORT**

- Onsite product updates
- Lifetime Support
- 2-year warranty



# **Standard Body**

### **TOP VIEW**



## **SIDE VIEW**



## **FRONT VIEW**