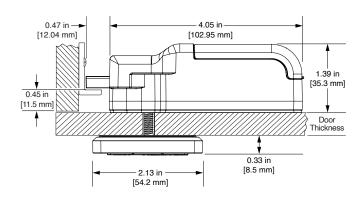

black finish
- Slim 0.33" (8.5mm) profile
- Visual and audible indicators
- Advanced auto unlock
- ADA compliant
- Non-handed
- With or without pull handle
- Available in standard, vertical, or horizontal body type

#### **FUNCTIONALITY**

- Dual functionality shared or assigned use
- Manage with the Basic or Advanced system

#### **INSTALLATION**

- Designed for both new or retrofit installations
- Adaptable to multiple door thicknesses
- 1/2" (12.7mm) motorized deadbolt locking mechanism
- Snap-lock cable connector (patented)

#### **POWER**

- Up to 5 years battery life with average use
- Powered by 4 premium AA batteries

#### **SUPPORT**

- Onsite product updates
- Lifetime Support
- 2-year warranty



# **Standard Body**

### **TOP VIEW**



## **SIDE VIEW**



## **FRONT VIEW**