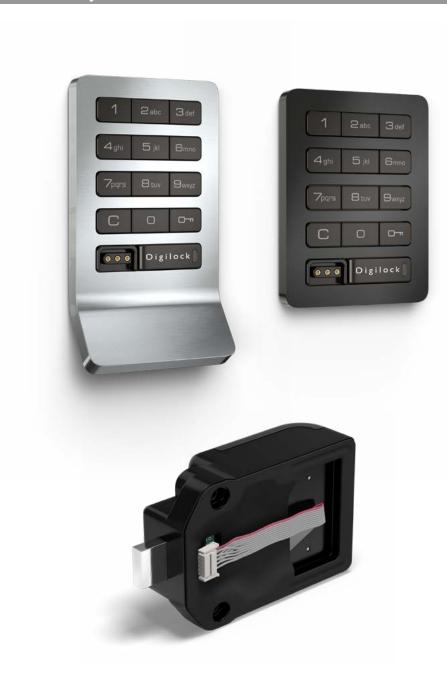

# ASDITE™ | KEYPAD | DEADBOLT

# **Standard Body**

#### **PRODUCT FEATURES**

- All metal housing
- IP55 rated, FCC, CE, and IC certified
- Brushed nickel or black finish
- Slim 0.33" (8.5mm) profile
- Visual and audible indicators
- Advanced auto unlock
- ADA compliant
- Non-handed
- With or without pull handle
- Available in standard, vertical, or horizontal body type