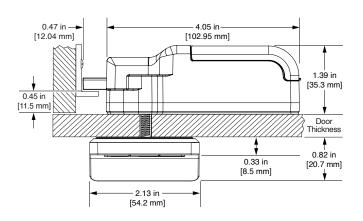

C, CE, and IC certified
- Brushed nickel or black finish
- Slim 0.33" (8.5mm) profile
- Visual and audible indicators
- Advanced auto unlock
- ADA compliant
- Non-handed
- With or without pull handle
- Available in standard, vertical, or horizontal body type

#### **FUNCTIONALITY**

- Dual functionality shared or assigned use
- Manage with the Basic or Advanced system

#### **INSTALLATION**

- Designed for both new or retrofit installations
- Adaptable to multiple door thicknesses
- 1/2" (12.7mm) motorized deadbolt locking mechanism
- Snap-lock cable connector (patented)

#### **POWER**

- Up to 5 years battery life with average use
- Powered by 4 premium AA batteries

#### **SUPPORT**

- Onsite product updates
- Lifetime Support
- 2-year warranty



# **Standard Body**

### **TOP VIEW**



## **SIDE VIEW**



## **FRONT VIEW**