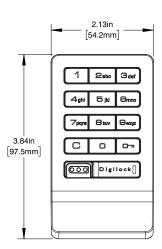

or black finish
- Slim 0.33" (8.5mm) profile
- Visual and audible indicators
- Advanced auto unlock
- ADA compliant
- Non-handed
- With or without pull handle
- Available in standard, vertical, or horizontal body type

#### **FUNCTIONALITY**

- Dual functionality shared or assigned use
- Manage with the Basic or Advanced system

#### **INSTALLATION**

- Designed for both new or retrofit installations
- Adaptable to multiple door thicknesses
- 1/2" (12.7mm) motorized deadbolt locking mechanism
- Snap-lock cable connector (patented)

#### **POWER**

- Up to 5 years battery life with average use
- Powered by 4 premium AA batteries

#### **SUPPORT**

- Onsite product updates
- Lifetime Support
- 2-year warranty



# **Standard Body**

### **TOP VIEW**



## **SIDE VIEW**



## **FRONT VIEW**