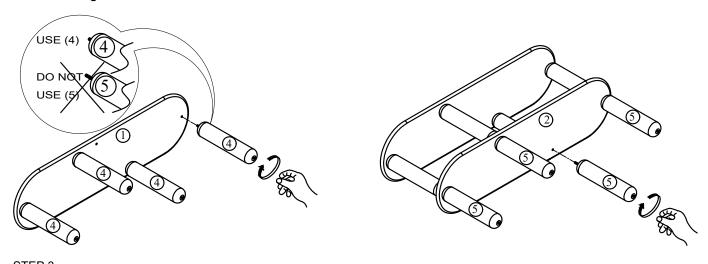

# STEP 1 Attach the top panel (1) to legs (4) as shown. Do not over-tighten!

STEP 3
Attach the middle shelf (7) & additional shelves (2) to legs (5) with the additional legs (5). Attach the bottom shelf (3) to the legs (5) with the feet (6). Attach the L shaped metal bracket (C) to the middle shelf (7) with bolt (A), spring washer (D), and flat washer (E) using Allen key (B) as shown.