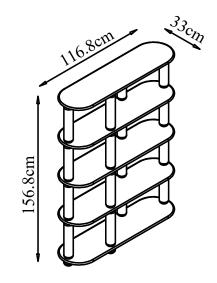

### PARTS INCLUDED:

1) Top Panel (46 x 13 x 0.7") x 1 or (116.8 x 33 x 1.8cm)

2) Shelves (46 x 13 x 0.7") x 2 or (116.8 x 33 x 1.8cm)

3) Bottom Shelf (46 x 13 x 0.7") x 1 or (116.8 x 33 x 1.8cm)

4) Legs (14.6 x 3 x 3") x 4 or (37.2 x 7.5 x 7.5 cm)

5) Legs (15.9 x 3 x 3") x 12 or (40.5 x 7.5 x 7.5 cm)

6) Feet (3.9 x 3 x 3") x 4 or (9.8 x 7.5 x 7.5 cm)

7) Middle shelves (46 x 13 x 0.7") x 1 or (116.8 x 33 x 1.8cm)

A) Bolts (D 0.47 / 0.24 x 0.59") x 1 or (D 12 / 6 x 15 mm)

B) Allen Key (D 0.16 x 2.32") x 1 or (D 4 x 59 mm)

C) L Shaped Metal Bracket (2.76 x 0.79 x 0.08") x 1 or (70 x 20 x 2 mm)