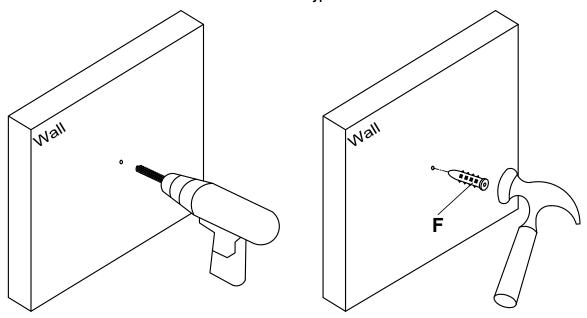

#### STEP 5

Place the furniture on the wall in its desired location. Ensure the furniture is level and mark the location of the mounting hole in the L shaped metal bracket (C) on the wall. Pre-drill a hole for the plastic anchor (F) at the marked hole location using a drill and use a hammer to tap it into the wall.

The included hardware is intended for attachment to drywall or wooden wall surfaces, contact your local hardware store to find the correct anchor for alternative wall-types such as stone or brick.

STEP 6

Place the furniture back over the plastic anchor (F) and insert screw (G) with flat washer (E) as shown. Tighten with a screwdriver to complete the installation.