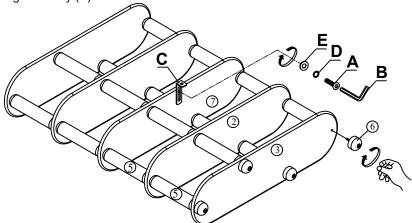

# STEP 1 Attach the top panel (1) to legs (4) as shown. Do not over-tighten!

STEP 3
Attach the middle shelf (7) & additional shelves (2) to legs (5) with the additional legs (5). Attach the bottom shelf (3) to the legs (5) with the feet (6). Attach the L shaped metal bracket (C) to the middle shelf (7) with bolt (A), spring washer (D), and flat washer (E) using Allen key (B) as shown.