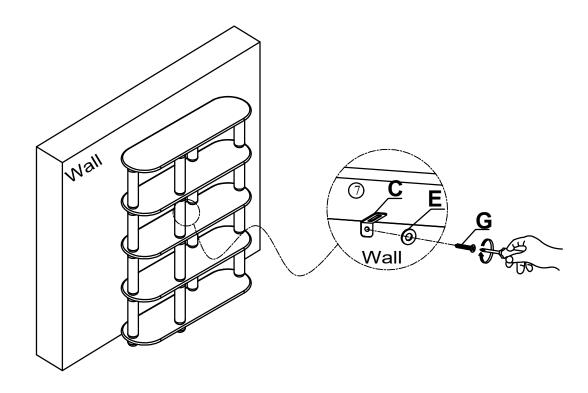

#### STEP 5

Place the furniture on the wall in its desired location. Ensure the furniture is level and mark the location of the mounting hole in the L shaped metal bracket (C) on the wall. Pre-drill a hole for the plastic anchor (F) at the marked hole location using a drill and use a hammer to tap it into the wall.

The included hardware is intended for attachment to drywall or wooden wall surfaces, contact your local hardware store to find the correct anchor for alternative wall-types such as stone or brick.

STEP 6

Place the furniture back over the plastic anchor (F) and insert screw (G) with flat washer (E) as shown. Tighten with a screwdriver to complete the installation.