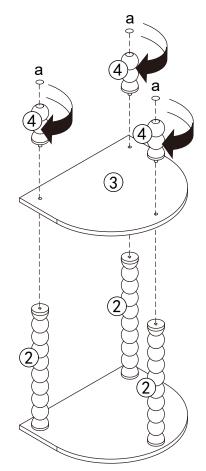

# SPINDLE SIDE TABLE

## **URBAN OUTFITTERS**

### **Assembly Instructions**

#### NO ADDITIONAL TOOLS REQUIRED

#### WARNINGS:

Do not throw away packing materials and carton until after assembly.

Ensure all parts are present prior to assembly.

Contact customer service immediately if parts are missing.

Assemble all parts on a clean smooth surface.

#### CARE INSTRUCTIONS:

Avoid direct exposure to sunlight.

Do not place over heat or air conditioning vents.

Adjust levelers so that the furniture sits flat on uneven floors.

Blot spills with a clean white cloth, do not rub.

Do not use harsh chemicals.

Before cleaning any part test a small spot in a hidden area.

You may need to re-tighten all bolts after initial use.



#### PARTS INCLUDED:



Assembly Instructions

STEP 1



STEP 2