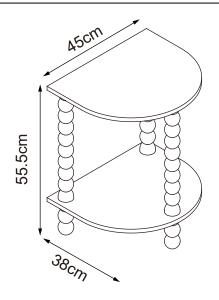

# SPINDLE SIDE TABLE

## **URBAN OUTFITTERS**

### **Assembly Instructions**

#### NO ADDITIONAL TOOLS REQUIRED

#### WARNINGS:

Do not throw away packing materials and carton until after assembly.

Ensure all parts are present prior to assembly.

Contact customer service immediately if parts are missing.

Assemble all parts on a clean smooth surface.

#### CARE INSTRUCTIONS:

Avoid direct exposure to sunlight.

Do not place over heat or air conditioning vents.

Adjust levelers so that the furniture sits flat on uneven floors.

Blot spills with a clean white cloth, do not rub.

Do not use harsh chemicals.

Before cleaning any part test a small spot in a hidden area.

You may need to re-tighten all bolts after initial use.



#### PARTS INCLUDED:



Assembly Instructions

STEP 1



STEP 2