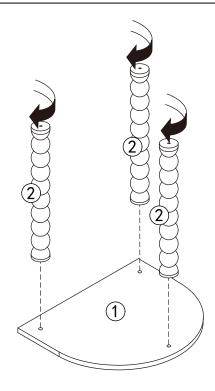

# SPINDLE SIDE TABLE

## **URBAN OUTFITTERS**

### **Assembly Instructions**

#### NO ADDITIONAL TOOLS REQUIRED

#### WARNINGS:

Do not throw away packing materials and carton until after assembly.

Ensure all parts are present prior to assembly.

Contact customer service immediately if parts are missing.

Assemble all parts on a clean smooth surface.

#### CARE INSTRUCTIONS:

Avoid direct exposure to sunlight.

Do not place over heat or air conditioning vents.

Adjust levelers so that the furniture sits flat on uneven floors.

Blot spills with a clean white cloth, do not rub.

Do not use harsh chemicals.

Before cleaning any part test a small spot in a hidden area.

You may need to re-tighten all bolts after initial use.



#### PARTS INCLUDED:



Assembly Instructions

STEP 1



STEP 2