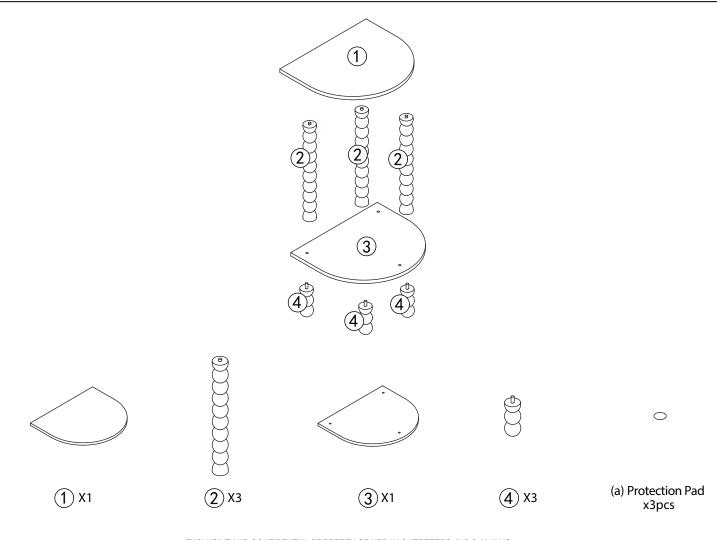

# SPINDLE SIDE TABLE

## **URBAN OUTFITTERS**

### **Assembly Instructions**

#### NO ADDITIONAL TOOLS REQUIRED

#### WARNINGS:

Do not throw away packing materials and carton until after assembly.

Ensure all parts are present prior to assembly.

Contact customer service immediately if parts are missing.

Assemble all parts on a clean smooth surface.

#### CARE INSTRUCTIONS:

Avoid direct exposure to sunlight.

Do not place over heat or air conditioning vents.

Adjust levelers so that the furniture sits flat on uneven floors.

Blot spills with a clean white cloth, do not rub.

Do not use harsh chemicals.

Before cleaning any part test a small spot in a hidden area.

You may need to re-tighten all bolts after initial use.



#### PARTS INCLUDED:



Assembly Instructions

STEP 1



STEP 2