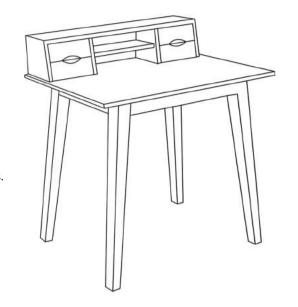

## **DESK: MID CENT MANGO WOOD**

### PART INCLUDED

(A) Table Top 1x (B) Leg

(C) Allen Bolt [M8x40mm 8x]

(D) Allen key 1x **Assembly Instructions** 

STEP 1 Put the Table top upside down on a protective surface and align leg with Top and tighten the screw as shown in the picture.