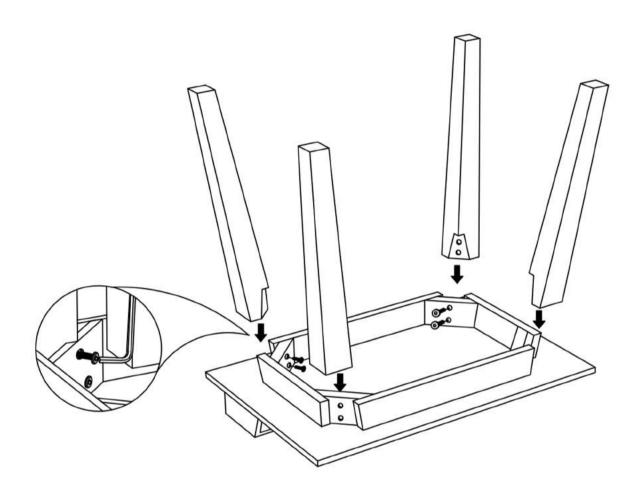

### PART INCLUDED

(A) Table Top 1x (B) Leg

(C) Allen Bolt [M8x40mm 8x]

(D) Allen key 1x **Assembly Instructions** 

STEP 1 Put the Table top upside down on a protective surface and align leg with Top and tighten the screw as shown in the picture.