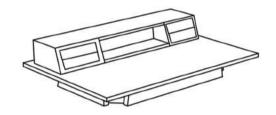

### PART INCLUDED

(A) Table Top 1x (B) Leg

(C) Allen Bolt [M8x40mm 8x]

(D) Allen key 1x **Assembly Instructions** 

STEP 1 Put the Table top upside down on a protective surface and align leg with Top and tighten the screw as shown in the picture.