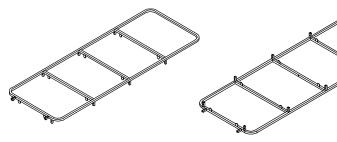

### STEP 1

Lay down all the parts on the clean carpet or cardboard for assembly. Align Metal Back Frame (A-R) with Cross Rail (B). Insert Screw (F) and partially tighten with Allen key (J). Once all screws are inserted and partially tightened, tighten all screws completely.

#### STEP 2

Insert Sheet Metal (D) with frame. Insert bolts (F), and partially tighten with Allen key (J). Once all screws are inserted and partially tightened, tighten all screws completely.