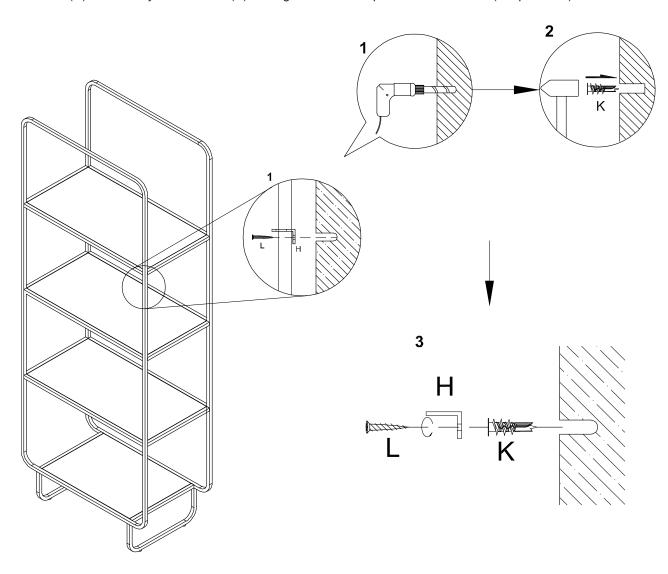

### STEP 4

Place the shelf against the wall in its desired location and mark the location of the hole in the anti tip bracket (H) on the wall. Screw the drywall anchor (K) into the wall at the marked location. Insert screws (L) through the anti-tip bracket (H) into the drywall anchors (K) and tighten with Phillips head screwdriver (not provided)