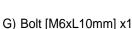

### STEP 3

Align the other Front frame (A-L) with assembled shelf. Insert bolt (F), and partially tighten with Allen key (J). Align metal leg (C) with shelf. Insert bolt (F). Once all screws are inserted and partially tightened, tighten all screws completely. Attach the anti-tip bracket (H) with bolt (G) using Allen key (I).