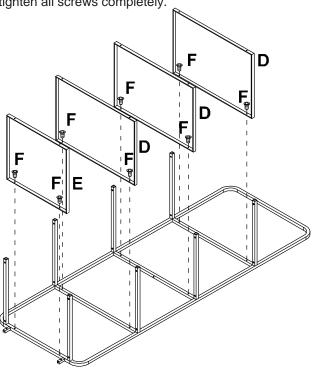

#### STEP 2

Insert Sheet Metal (D) with frame. Insert bolts (F), and partially tighten with Allen key (J). Once all screws are inserted and partially tightened, tighten all screws completely.