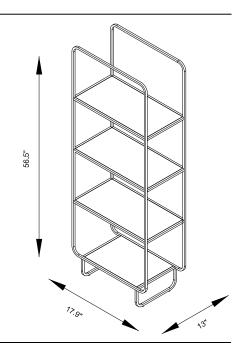

## **ALANA NARROW SHELF**

**Assembly Instructions** 

### PARTS INCLUDED

A-L) Metal Front Frame x1

A-R) Metal Back Frame x1

B) Cross Rail x8

C) Metal Leg x2

E) Bottom Metal Shelf x1

F) Screw [M5xL10mm] x36

D) Metal Shelf x3

H) Anti-tip bracket x1

I) Allen Key [4mm] x1

J) Allen Key [3mm] x1

K) Drywall Anchor[13x40] x1

JULIUTA PAR

L) Wall Screw[4x32] x1

**Assembly Instructions** 