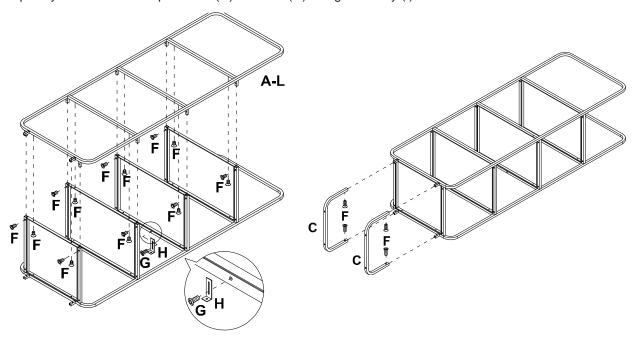

### STEP 3

Align the other Front frame (A-L) with assembled shelf. Insert bolt (F), and partially tighten with Allen key (J). Align metal leg (C) with shelf. Insert bolt (F). Once all screws are inserted and partially tightened, tighten all screws completely. Attach the anti-tip bracket (H) with bolt (G) using Allen key (I).