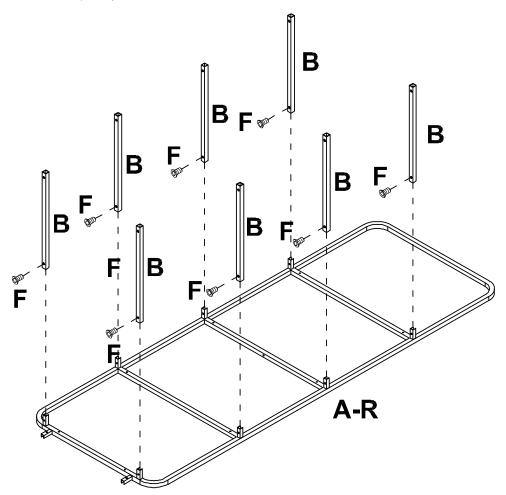

### STEP 1

Lay down all the parts on the clean carpet or cardboard for assembly. Align Metal Back Frame (A-R) with Cross Rail (B). Insert Screw (F) and partially tighten with Allen key (J). Once all screws are inserted and partially tightened, tighten all screws completely.