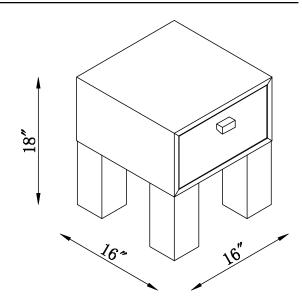

# Parker Nightstand

## **URBAN OUTFITTERS**

### Assembly Instructions

#### NO ADDITIONAL TOOLS REQUIRED

#### WARNINGS:

Do not throw away packing materials and carton until after assembly.

Ensure all parts are present prior to assembly.

Contact customer service immediately if parts are missing.

Assemble all parts on a clean smooth surface.

#### CARE INSTRUCTIONS:

Avoid direct exposure to sunlight.

Do not place over heat or air conditioning vents.

Adjust levelers so that the furniture sits flat on uneven floors.

Blot spills with a clean white cloth, do not rub.

Do not use harsh chemicals.

Before cleaning any part test a small spot in a hidden area.

You may need to re-tighten all bolts after initial use.



#### PARTS INCLUDED: N/A

#### STEP 1

Turn the adjustable feet so the Case sits flat on the ground.