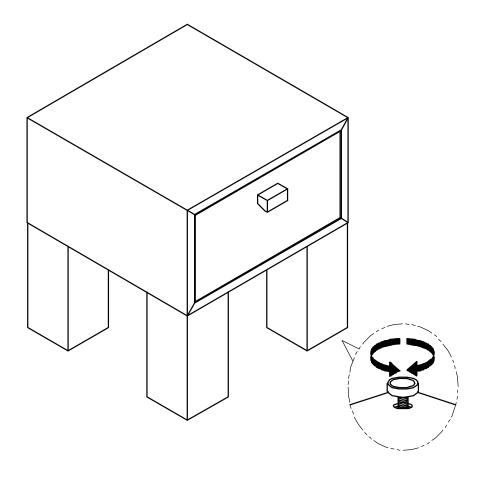

OUTFITTERS**

### Assembly Instructions

#### NO ADDITIONAL TOOLS REQUIRED

#### WARNINGS:

Do not throw away packing materials and carton until after assembly.

Ensure all parts are present prior to assembly.

Contact customer service immediately if parts are missing.

Assemble all parts on a clean smooth surface.

#### CARE INSTRUCTIONS:

Avoid direct exposure to sunlight.

Do not place over heat or air conditioning vents.

Adjust levelers so that the furniture sits flat on uneven floors.

Blot spills with a clean white cloth, do not rub.

Do not use harsh chemicals.

Before cleaning any part test a small spot in a hidden area.

You may need to re-tighten all bolts after initial use.



#### PARTS INCLUDED: N/A

#### STEP 1

Turn the adjustable feet so the Case sits flat on the ground.