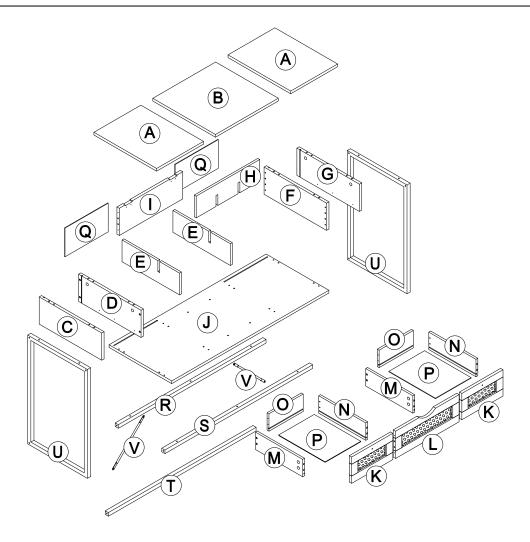

### **URBAN OUTFITTERS**

### **Assembly Instructions**

#### TOOLS REQUIRED BUT NOT INCLUDED:

Do not throw away packing materials and carton until after assembly. Assemble all parts on a clean smooth surface

#### **CARE INSTRUCTIONS:**

Avoid direct exposure to sunlight. Do not place over heat or Air conditioning vents. Adjust levelers so that the furniture sits flat on uneven floors.

Blot spills do not rub, with a clean white cloth.

Do not use harsh chemicals.

Before cleaning any part test a small spot in a hidden area.

You may need to re-tighten all bolts after initial use.



#### PARTS INCLUDED



### **Assembly Instructions**



### **Assembly Instructions**



(a) Cam bolt [M6x35mm] x16pcs



(b) Cam lock [M15x9mm] x16pcs



(c) Wooden Dowel [Ø6x30mm] x28pcs



(d) Screw [M4x35mm] x24pcs



(e) Screw [M3x12mm] x32pcs



(f) Handle x2pcs



(g) Bolt x2pcs



(h) Bolt

(i) Bolt [M6x12mm] x4pcs [M6x30mm] x10pcs



(j) Bolt [M6x40mm] x6pcs



(k) Hex Key x1pc



(I) Hinge x2pcs



(m) Pneumatic Rod х1рс



(n) Screw [M3.5x12mm] x5pcs



(o) Protection Pad x2pcs



(p) Wedge x8pcs

(q) Screw [M3x14mm] x8pcs





(CL) Outer Drawer Runner x2pcs



(CR) Outer Drawer Runner x2pcs



(DL) Outer Drawer Runner x2pcs



(DR) Outer Drawer Runner x2pcs

### **Assembly Instructions**











**Assembly Instructions** 





**Assembly Instructions** 

STEP 3





### **Assembly Instructions**