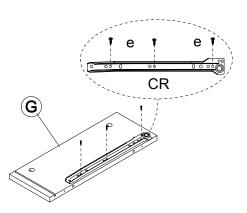

(p) Wedge x8pcs

(q) Screw [M3x14mm] x8pcs

(CL) Outer Drawer Runner x2pcs

(CR) Outer Drawer Runner x2pcs

(DL) Outer Drawer Runner x2pcs

(DR) Outer Drawer Runner x2pcs