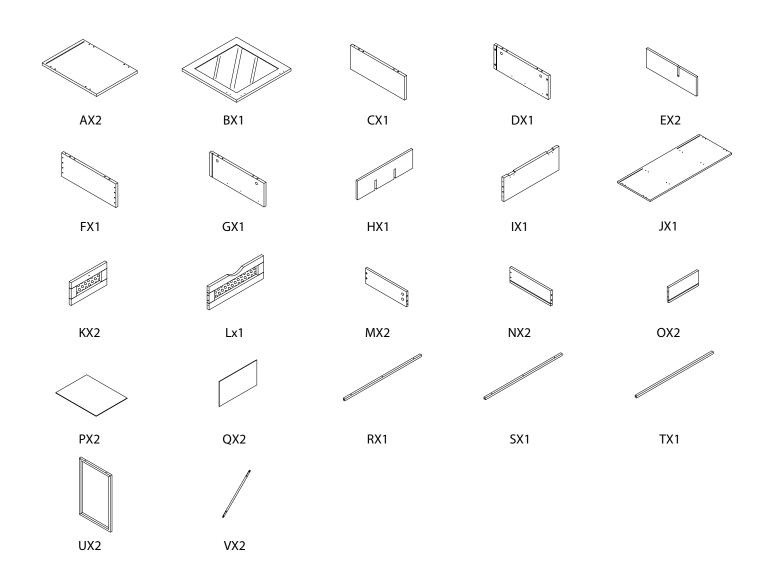

### **URBAN OUTFITTERS**

### **Assembly Instructions**

#### TOOLS REQUIRED BUT NOT INCLUDED:

Do not throw away packing materials and carton until after assembly. Assemble all parts on a clean smooth surface

#### **CARE INSTRUCTIONS:**

Avoid direct exposure to sunlight. Do not place over heat or Air conditioning vents. Adjust levelers so that the furniture sits flat on uneven floors.

Blot spills do not rub, with a clean white cloth.

Do not use harsh chemicals.

Before cleaning any part test a small spot in a hidden area.

You may need to re-tighten all bolts after initial use.



#### PARTS INCLUDED



### **Assembly Instructions**



### **Assembly Instructions**



(a) Cam bolt [M6x35mm] x16pcs



(b) Cam lock [M15x9mm] x16pcs



(c) Wooden Dowel [Ø6x30mm] x28pcs



(d) Screw [M4x35mm] x24pcs



(e) Screw [M3x12mm] x32pcs



(f) Handle x2pcs



(g) Bolt x2pcs



(h) Bolt

(i) Bolt [M6x12mm] x4pcs [M6x30mm] x10pcs



(j) Bolt [M6x40mm] x6pcs



(k) Hex Key x1pc



(I) Hinge x2pcs



(m) Pneumatic Rod х1рс



(n) Screw [M3.5x12mm] x5pcs



(o) Protection Pad x2pcs



(p) Wedge x8pcs

(q) Screw [M3x14mm] x8pcs





(CL) Outer Drawer Runner x2pcs



(CR) Outer Drawer Runner x2pcs



(DL) Outer Drawer Runner x2pcs



(DR) Outer Drawer Runner x2pcs

### **Assembly Instructions**











**Assembly Instructions** 





**Assembly Instructions** 

STEP 3





### **Assembly Instructions**

STEP 5





**Assembly Instruct