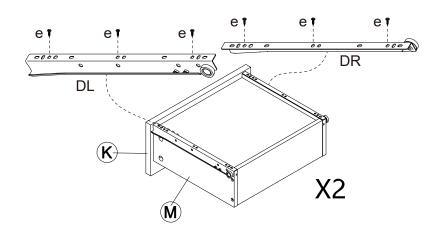

(p) Wedge x8pcs

(q) Screw [M3x14mm] x8pcs

(CL) Outer Drawer Runner x2pcs

(CR) Outer Drawer Runner x2pcs

(DL) Outer Drawer Runner x2pcs

(DR) Outer Drawer Runner x2pcs