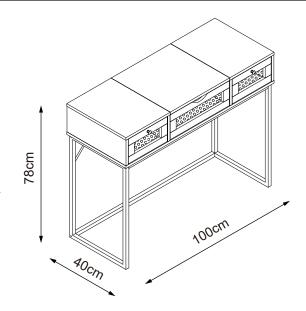

### **URBAN OUTFITTERS**

### **Assembly Instructions**

#### TOOLS REQUIRED BUT NOT INCLUDED:

Do not throw away packing materials and carton until after assembly. Assemble all parts on a clean smooth surface

#### **CARE INSTRUCTIONS:**

Avoid direct exposure to sunlight. Do not place over heat or Air conditioning vents. Adjust levelers so that the furniture sits flat on uneven floors.

Blot spills do not rub, with a clean white cloth.

Do not use harsh chemicals.

Before cleaning any part test a small spot in a hidden area.

You may need to re-tighten all bolts after initial use.



#### PARTS INCLUDED



### **Assembly Instructions**



### **Assembly Instructions**



(a) Cam bolt [M6x35mm] x16pcs



(b) Cam lock [M15x9mm] x16pcs



(c) Wooden Dowel [Ø6x30mm] x28pcs



(d) Screw [M4x35mm] x24pcs



(e) Screw [M3x12mm] x32pcs



(f) Handle x2pcs



(g) Bolt x2pcs



(h) Bolt

(i) Bolt [M6x12mm] x4pcs [M6x30mm] x10pcs



(j) Bolt [M6x40mm] x6pcs



(k) Hex Key x1pc



(I) Hinge x2pcs



(m) Pneumatic Rod х1рс



(n) Screw [M3.5x12mm] x5pcs



(o) Protection Pad x2pcs



(p) Wedge x8pcs

(q) Screw [M3x14mm] x8pcs





(CL) Outer Drawer Runner x2pcs



(CR) Outer Drawer Runner x2pcs



(DL) Outer Drawer Runner x2pcs



(DR) Outer Drawer Runner x2pcs

### **Assembly Instructions**











**Assembly Instructions** 





**Assembly Instructions** 

STEP 3





### **