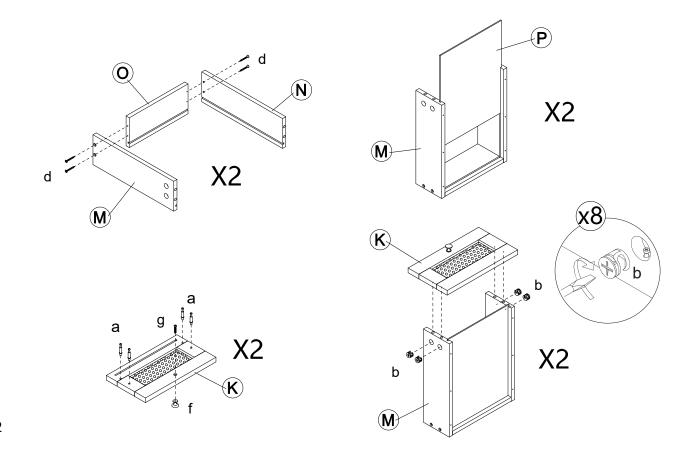

### **Assembly Instructions**

(a) Cam bolt [M6x35mm] x16pcs

(b) Cam lock [M15x9mm] x16pcs

(c) Wooden Dowel [Ø6x30mm] x28pcs

(d) Screw [M4x35mm] x24pcs

(e) Screw [M3x12mm] x32pcs

(f) Handle x2pcs

(g) Bolt x2pcs

(h) Bolt

(i) Bolt [M6x12mm] x4pcs [M6x30mm] x10pcs

(j) Bolt [M6x40mm] x6pcs

(k) Hex Key x1pc

(I) Hinge x2pcs

(m) Pneumatic Rod х1рс

(n) Screw [M3.5x12mm] x5pcs

(o) Protection Pad x2pcs

(p) Wedge x8pcs

(q) Screw [M3x14mm] x8pcs

(CL) Outer Drawer Runner x2pcs

(CR) Outer Drawer Runner x2pcs

(DL) Outer Drawer Runner x2pcs

(DR) Outer Drawer Runner x2pcs