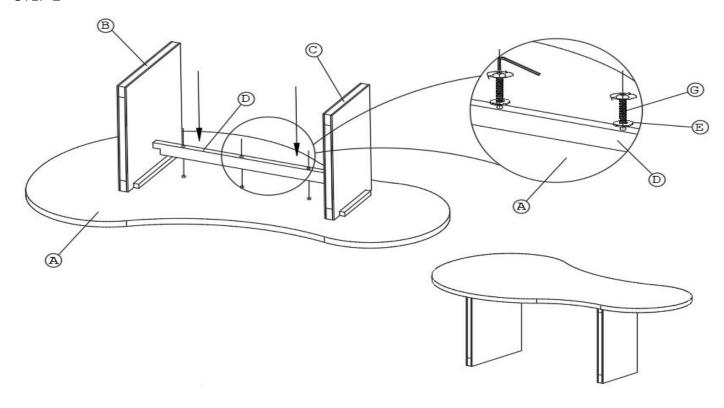

INCLUDED:

Do not throw away packing materials and carton until after assembly. Assemble all parts on a clean smooth surface



#### **CARE INSTRUCTIONS:**

Avoid direct exposure to sunlight. Do not place over heat or Air conditioning vents. Adjust levelers so that the furniture sits flat on uneven floors. Blot spills do not rub, with a clean white cloth.Do not use harsh chemicals. Before cleaning any part test a small spot in a hidden area. You may need to re-tighten all bolts after initial use.

#### PARTS INCLUDED





(B) LEG A 1X



(C) LEG B 1X



(D) LEG SUPPORT 1X



(E) WASHER [M6 X 15MM 11X]



(F) ALLEN BOLT (M6X 30MM 8X)



(G) ALLEN BOLT M6 X 50MM 3X)



(H) ALLEN KEY(4MM) 1X

# TOPO COFFEE TABLE

**Assembly Instructions** 

## **URBAN OUTFITTERS**

### (A) STEP 1



STEP 2