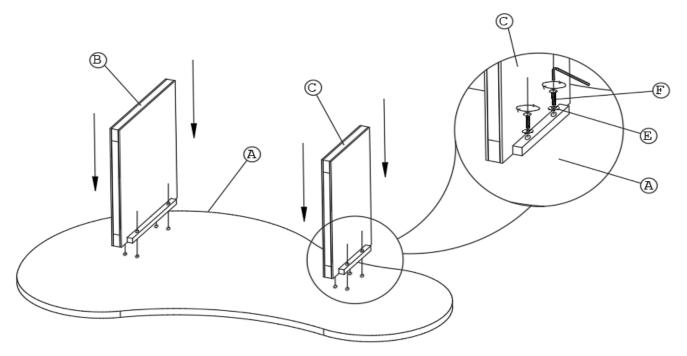

ED BUT NOT INCLUDED:

Do not throw away packing materials and carton until after assembly. Assemble all parts on a clean smooth surface



#### **CARE INSTRUCTIONS:**

Avoid direct exposure to sunlight. Do not place over heat or Air conditioning vents. Adjust levelers so that the furniture sits flat on uneven floors. Blot spills do not rub, with a clean white cloth.Do not use harsh chemicals. Before cleaning any part test a small spot in a hidden area. You may need to re-tighten all bolts after initial use.

#### PARTS INCLUDED





(B) LEG A 1X



(C) LEG B 1X



(D) LEG SUPPORT 1X



(E) WASHER [M6 X 15MM 11X]



(F) ALLEN BOLT (M6X 30MM 8X)



(G) ALLEN BOLT M6 X 50MM 3X)



(H) ALLEN KEY(4MM) 1X

# TOPO COFFEE TABLE

**Assembly Instructions** 

## **URBAN OUTFITTERS**

### (A) STEP 1



STEP 2