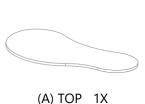

#### PARTS INCLUDED

(B) LEG A 1X

(C) LEG B 1X

(D) LEG SUPPORT 1X

(E) WASHER [M6 X 15MM 11X]

(F) ALLEN BOLT (M6X 30MM 8X)

(G) ALLEN BOLT M6 X 50MM 3X)

(H) ALLEN KEY(4MM) 1X