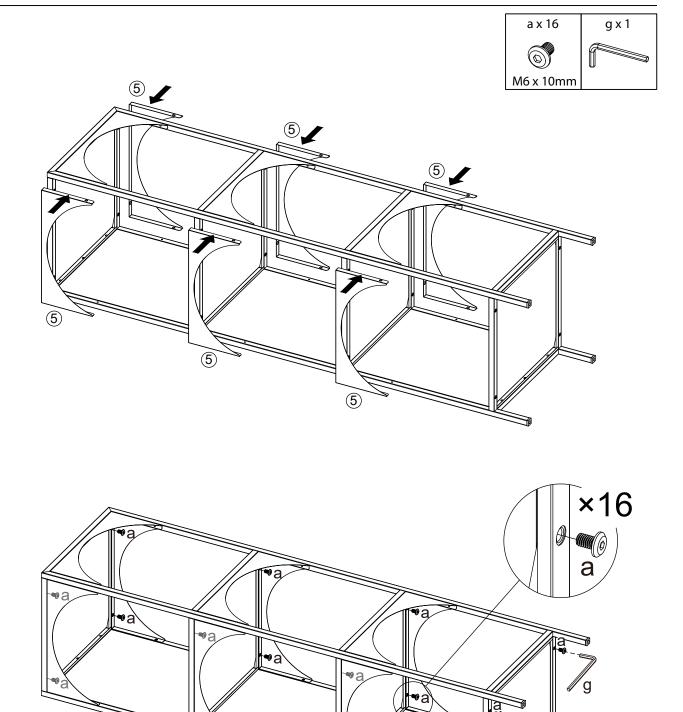

### **PARTS INCLUDED**

(1) x1

(2)x1

(3)x2

(4)x2

(5)x6

(a) Bolt

(b) Screw [M4 x 8mm] x18pcs

(f) Metal Plate 2pcs

(c) Feet 4pcs

(d) Screw [M4 x 40mm] x 2pcs

(g) Allen Key [4mm] x1pc