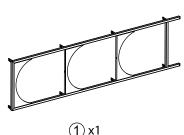

### **PARTS INCLUDED**

(1) x1

(2)x1

(3)x2

(4)x2

(5)x6

(a) Bolt

(b) Screw [M4 x 8mm] x18pcs