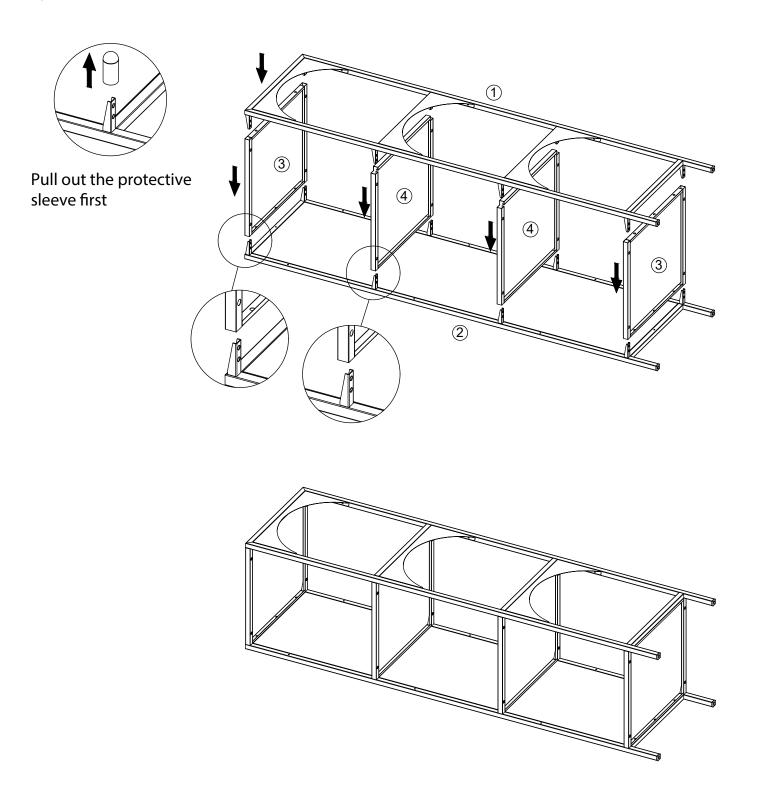

### **PARTS INCLUDED**

(1) x1

(2)x1

(3)x2

(4)x2

(5)x6

(a) Bolt

(b) Screw [M4 x 8mm] x18pcs

(f) Metal Plate 2pcs

(c) Feet 4pcs

(d) Screw [M4 x 40mm] x 2pcs

(g) Allen Key [4mm] x1pc