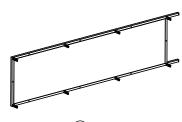

### **PARTS INCLUDED**

(1) x1

(2)x1

(3)x2

(4)x2

(5)x6

(a) Bolt

(b) Screw [M4 x 8mm] x18pcs