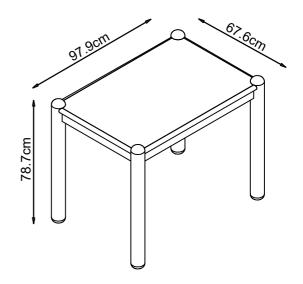

## **Assembly Instructions**

STEP 1

Attach four Legs (2) to Table Top (1) with Bolts (A), Spring Washers (B) and Flat Washers (C), using Allen Key (D) as shown.

STEP 2
Flip the desk upright and adjust the levelers in the Legs (2) as necessary to finish the assembly.