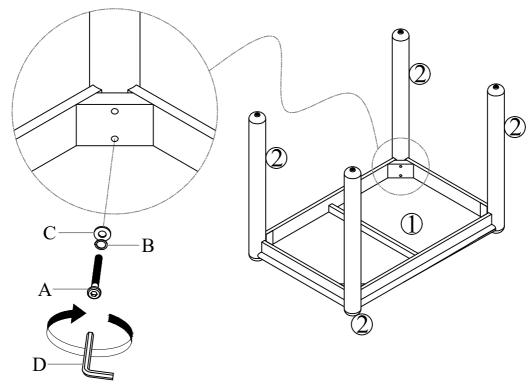

#### PARTS INCLUDED:

D) Allen Key (D 0.16 x 2.32") x 1 or (D 4 x 59 mm)

## **Assembly Instructions**

STEP 1

Attach four Legs (2) to Table Top (1) with Bolts (A), Spring Washers (B) and Flat Washers (C), using Allen Key (D) as shown.

STEP 2
Flip the desk upright and adjust the levelers in the Legs (2) as necessary to finish the assembly.