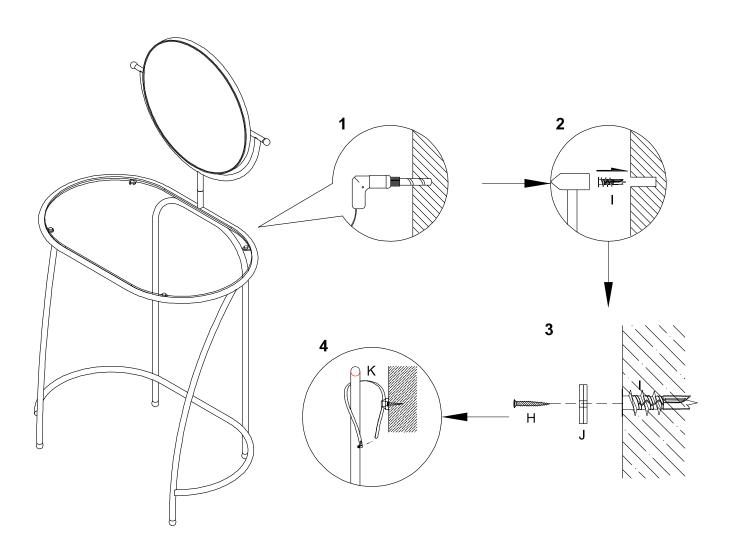

#### STEP 3

Place the mirror against the wall in its desired location and mark the location of the hole in the anti tip bracket (J) on the wall. Attach the drywall anchor (I) into the wall at the marked location using a hammer and a Phillips head screwdriver (not included). Insert screws (H) through the anti-tip bracket (J) into the drywall anchors (I). Feed the Nylon strap (K) through the anti-tip kit (J) and through the cross rail on the mirror. Pull the nylon strap tight.

**Warning**: Young children may be injured by tipping furniture and the use of a tipping restraint is highly recommended. The tipping restraint is only a <u>deterrent</u> it is not a substitute for proper adult supervision.