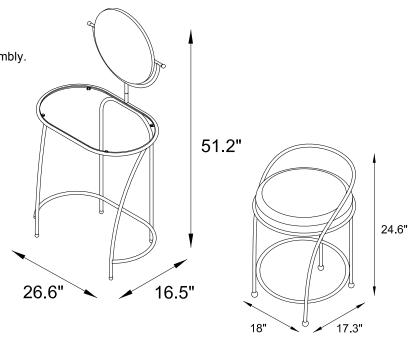

# MARINA VANITY WITH STOOL

# **URBAN OUTFITTERS**

# Assembly Instructions

### TOOLS REQUIRED BUT NOT INCLUDED:

Phillips head screwdriver

#### WARNINGS:

Do not throw away packing materials and carton until after assembly. Ensure all parts are present prior to assembly.

Contact customer service immediately if parts are missing.

Assemble all parts on a clean smooth surface

Do not drag the vanity while moving.

## CARE INSTRUCTIONS:

Avoid direct exposure to sunlight.

Do not place overheat or air conditioning vents.

Adjust levelers so that the furniture sits flat on uneven floors.

Blot spills with a clean white cloth, do not rub.

Do not use harsh chemicals.

Before cleaning any part test a small spot in a hidden area.

You may need to re-tighten all bolts after initial use.



## PARTS INCLUDED



**Assembly Instructions** 

STEP 1

Align mirror (A) with metal base (B). Insert bolt (F) and partially tighten with Allen key (G). Once all bolts are inserted and partially tightened, fully tighten the bolts.



**Assembly Instructions** 

### STEP 2

Screw the metal ball (D) onto the bottom of the vanity legs as shown. Place clear glass pads (E) onto the tabs on the frame then, gently place the glass (C) onto the tabs as shown.





Assembly Instructions

#### STEP 3

Place the mirror against the wall in its desired location and mark the location of the hole in the anti tip bracket (J) on the wall. Attach the drywall anchor (I) into the wall at the marked location using a hammer and a Phillips head screwdriver (not included). Insert screws (H) through the anti-tip