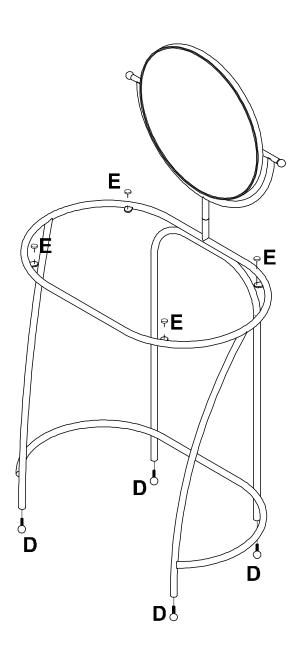

### STEP 2

Screw the metal ball (D) onto the bottom of the vanity legs as shown. Place clear glass pads (E) onto the tabs on the frame then, gently place the glass (C) onto the tabs as shown.

Assembly Instructions