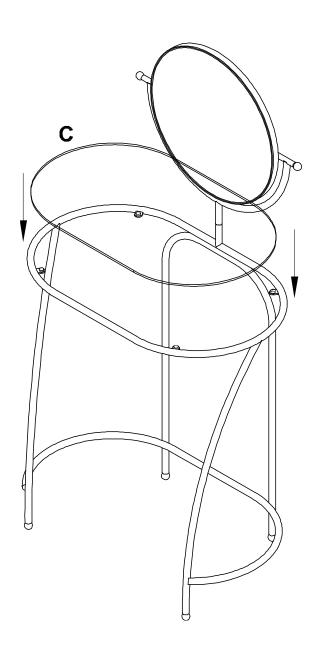

### STEP 2

Screw the metal ball (D) onto the bottom of the vanity legs as shown. Place clear glass pads (E) onto the tabs on the frame then, gently place the glass (C) onto the tabs as shown.

Assembly Instructions