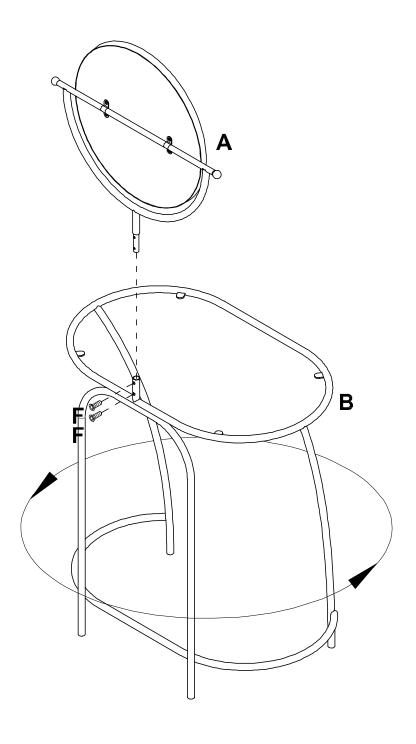

## PARTS INCLUDED

**Assembly Instructions** 

STEP 1

Align mirror (A) with metal base (B). Insert bolt (F) and partially tighten with Allen key (G). Once all bolts are inserted and partially tightened, fully tighten the bolts.