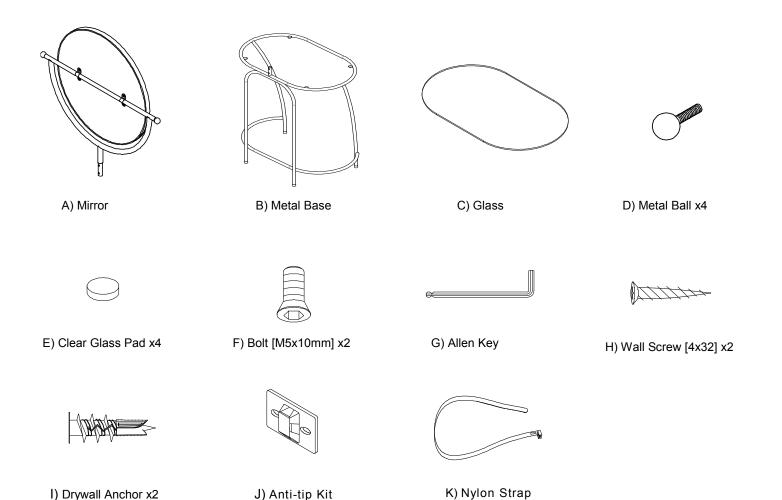

## PARTS INCLUDED

**Assembly Instructions** 

STEP 1

Align mirror (A) with metal base (B). Insert bolt (F) and partially tighten with Allen key (G). Once all bolts are inserted and partially tightened, fully tighten the bolts.