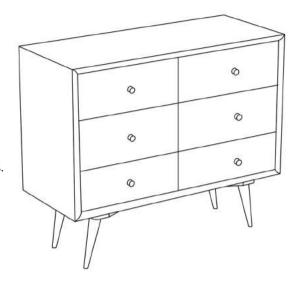

## OG:MID CENT 6DRAWR DRESSR

### PART INCLUDED

(A) Wooden Body

(B) Leg

(C) Allen Bolt [M8x40mm 6x]

(D) Allen key 1x **Assembly Instructions** 

STEP 1 Put the wooden body upside down on a protective surface and align leg with body and tighten the screw as shown in the picture.