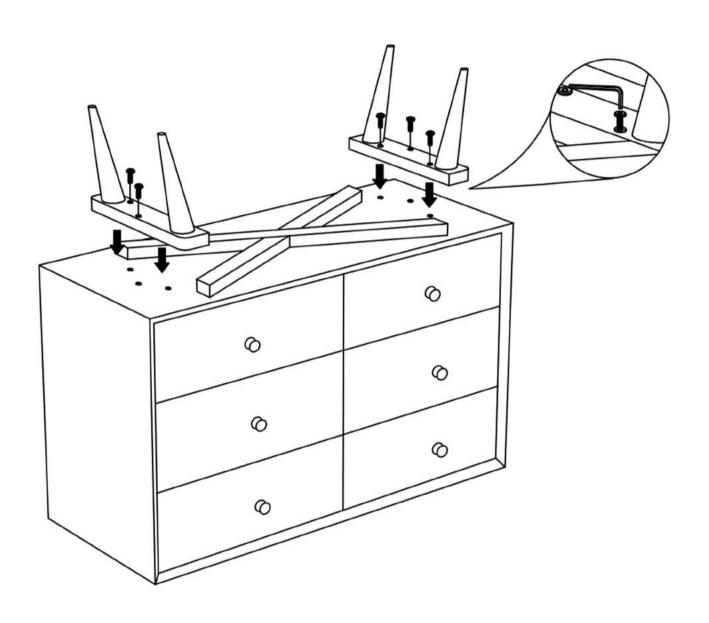

### PART INCLUDED

(A) Wooden Body

(B) Leg

(C) Allen Bolt [M8x40mm 6x]

(D) Allen key 1x **Assembly Instructions** 

STEP 1 Put the wooden body upside down on a protective surface and align leg with body and tighten the screw as shown in the picture.