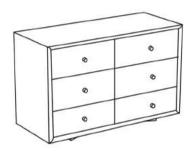

### PART INCLUDED

(A) Wooden Body

(B) Leg

(C) Allen Bolt [M8x40mm 6x]

(D) Allen key 1x **Assembly Instructions** 

STEP 1 Put the wooden body upside down on a protective surface and align leg with body and tighten the screw as shown in the picture.