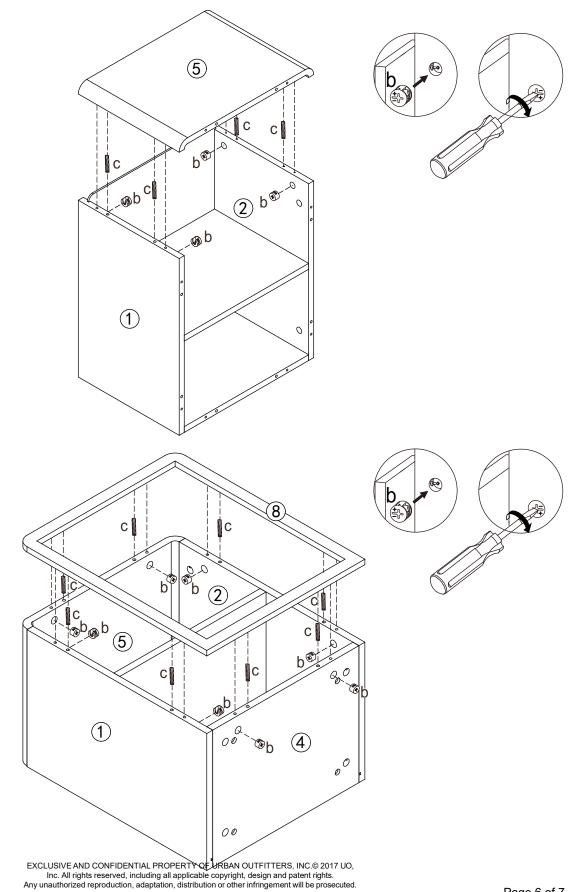

ents.

Adjust levelers so that the furniture sits flat on uneven floors.

Blot spills with a clean white cloth, do not rub.

Do not use harsh chemicals.

Before cleaning any part test a small spot in a hidden area.

You may need to re-tighten all bolts after initial use.



#### PARTS INCLUDED:



## **Assembly Instructions**





(f) Screw [M3x14mm] x8pcs

## **Assembly Instructions**

## STEP 1



### STEP 2



EXCLUSIVE AND CONFIDENTIAL PROPERTY OF URBAN OUTFITTERS, INC. © 2017 UO, Inc. All rights reserved, including all applicable copyright, design and patent rights.

Any unauthorized reproduction, adaptation, distribution or other infringement will be prosecuted.

## **Assembly Instructions**

STEP 3







## **Assembly Instructions**

STEP 5





**Assembly Instructions** 

STEP 7



## **Assembly Instructions**

## STEP 9





EXCLUSIVE AND CONFIDENTIAL PROPERTY OF URBAN OUTFITTERS, INC. © 2017 UO, Inc. All rights reserved, including all applicable copyright, design and patent rights. Any unauthorized reproduction, adaptation, distribution or other infringement will be prosecuted.