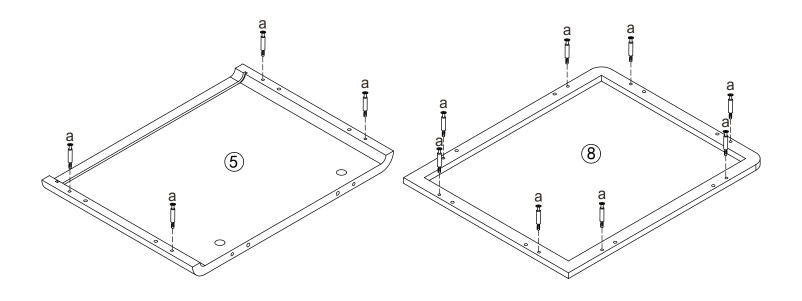

place over heat or air conditioning vents.

Adjust levelers so that the furniture sits flat on uneven floors.

Blot spills with a clean white cloth, do not rub.

Do not use harsh chemicals.

Before cleaning any part test a small spot in a hidden area.

You may need to re-tighten all bolts after initial use.



#### PARTS INCLUDED:



## **Assembly Instructions**





(f) Screw [M3x14mm] x8pcs

## **Assembly Instructions**

## STEP 1



### STEP 2



EXCLUSIVE AND CONFIDENTIAL PROPERTY OF URBAN OUTFITTERS, INC. © 2017 UO, Inc. All rights reserved, including all applicable copyright, design and patent rights.

Any unauthorized reproduction, adaptation, distribution or other infringement will be prosecuted.

## **Assembly Instructions**

STEP 3







## **Assembly Instructions**

STEP 5





**Assembly Instructions** 

STEP 7



## **Assembly Instructions**

## STEP 9





EXCLUSIVE AND CONFIDENTIAL PROPERTY OF URBAN OUTFITTERS, INC. © 2017 UO, Inc. All rights reserved, including all applicable copyright, design and patent rights. Any unauthorized reproduction, adaptation, distribution or other infringement will be prosecuted.