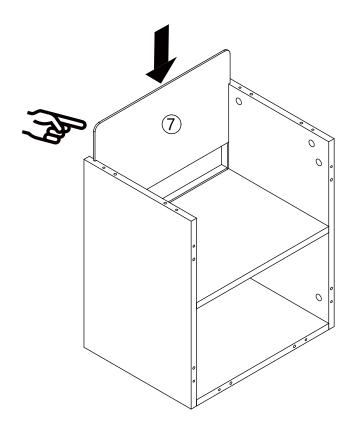

ot place over heat or air conditioning vents.

Adjust levelers so that the furniture sits flat on uneven floors.

Blot spills with a clean white cloth, do not rub.

Do not use harsh chemicals.

Before cleaning any part test a small spot in a hidden area.

You may need to re-tighten all bolts after initial use.



#### PARTS INCLUDED:



## **Assembly Instructions**





(f) Screw [M3x14mm] x8pcs

## **Assembly Instructions**

## STEP 1



### STEP 2



EXCLUSIVE AND CONFIDENTIAL PROPERTY OF URBAN OUTFITTERS, INC. © 2017 UO, Inc. All rights reserved, including all applicable copyright, design and patent rights.

Any unauthorized reproduction, adaptation, distribution or other infringement will be prosecuted.

## **Assembly Instructions**

STEP 3







## **Assembly Instructions**

STEP 5





**Assembly Instructions** 

STEP 7



## **Assembly Instructions**

## STEP 9





EXCLUSIVE AND CONFIDENTIAL PROPERTY OF URBAN OUTFITTERS, INC. © 2017 UO, Inc. All rights reserved, including all applicable copyright, design and patent rights. Any unauthorized reproduction, adaptation, distribution or other infringement will be prosecuted.