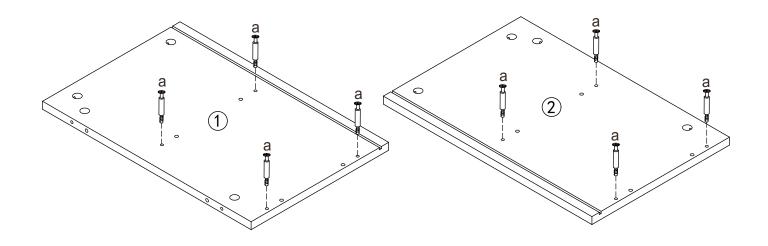

UIRED BUT NOT INCLUDED:

Phillips head screw driver

#### WARNINGS:

Do not throw away packing materials and carton until after assembly.

Ensure all parts are present prior to assembly.

Contact customer service immediately if parts are missing.

Assemble all parts on a clean smooth surface.

### CARE INSTRUCTIONS:

Avoid direct exposure to sunlight.

Do not place over heat or air conditioning vents.

Adjust levelers so that the furniture sits flat on uneven floors.

Blot spills with a clean white cloth, do not rub.

Do not use harsh chemicals.

Before cleaning any part test a small spot in a hidden area.

You may need to re-tighten all bolts after initial use.



#### PARTS INCLUDED:



## **Assembly Instructions**





(f) Screw [M3x14mm] x8pcs

## **Assembly Instructions**

## STEP 1



### STEP 2



EXCLUSIVE AND CONFIDENTIAL PROPERTY OF URBAN OUTFITTERS, INC. © 2017 UO, Inc. All rights reserved, including all applicable copyright, design and patent rights.

Any unauthorized reproduction, adaptation, distribution or other infringement will be prosecuted.

## **Assembly Instructions**

STEP 3







## **Assembly Instructions**

STEP 5





**Assembly Instructions** 

STEP 7



## **Assembly Instructions**

## STEP 9





EXCLUSIVE AND CONFIDENTIAL PROPERTY OF URBAN OUTFITTERS, INC. © 2017 UO, Inc. All rights reserved, including all applicable copyright, design and patent rights. Any unauthorized reproduction, adaptation, distribution or other infringement will be prosecuted.