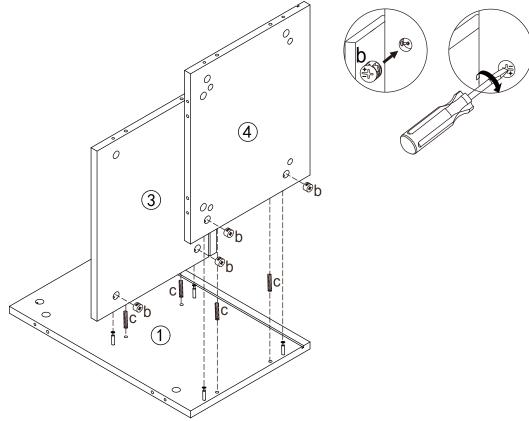

INCLUDED:

Phillips head screw driver

#### WARNINGS:

Do not throw away packing materials and carton until after assembly.

Ensure all parts are present prior to assembly.

Contact customer service immediately if parts are missing.

Assemble all parts on a clean smooth surface.

### CARE INSTRUCTIONS:

Avoid direct exposure to sunlight.

Do not place over heat or air conditioning vents.

Adjust levelers so that the furniture sits flat on uneven floors.

Blot spills with a clean white cloth, do not rub.

Do not use harsh chemicals.

Before cleaning any part test a small spot in a hidden area.

You may need to re-tighten all bolts after initial use.



#### PARTS INCLUDED:



## **Assembly Instructions**





(f) Screw [M3x14mm] x8pcs

## **Assembly Instructions**

## STEP 1



### STEP 2



EXCLUSIVE AND CONFIDENTIAL PROPERTY OF URBAN OUTFITTERS, INC. © 2017 UO, Inc. All rights reserved, including all applicable copyright, design and patent rights.

Any unauthorized reproduction, adaptation, distribution or other infringement will be prosecuted.

## **Assembly Instructions**

STEP 3







## **Assembly Instructions**

STEP 5





**Assembly Instructions** 

STEP 7



## **Assembly Instructions**

## STEP 9





EXCLUSIVE AND CONFIDENTIAL PROPERTY OF URBAN OUTFITTERS, INC. © 2017 UO, Inc. All rights reserved, including all applicable copyright, design and patent rights. Any unauthorized reproduction, adaptation, distribution or other infringement will be prosecuted.