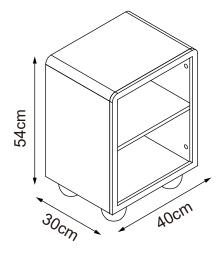

## **URBAN OUTFITTERS**

### **Assembly Instructions**

#### TOOLS REQUIRED BUT NOT INCLUDED:

Phillips head screw driver

#### WARNINGS:

Do not throw away packing materials and carton until after assembly.

Ensure all parts are present prior to assembly.

Contact customer service immediately if parts are missing.

Assemble all parts on a clean smooth surface.

### CARE INSTRUCTIONS:

Avoid direct exposure to sunlight.

Do not place over heat or air conditioning vents.

Adjust levelers so that the furniture sits flat on uneven floors.

Blot spills with a clean white cloth, do not rub.

Do not use harsh chemicals.

Before cleaning any part test a small spot in a hidden area.

You may need to re-tighten all bolts after initial use.



#### PARTS INCLUDED:



## **Assembly Instructions**





(f) Screw [M3x14mm] x8pcs

## **Assembly Instructions**

## STEP 1



### STEP 2



EXCLUSIVE AND CONFIDENTIAL PROPERTY OF URBAN OUTFITTERS, INC. © 2017 UO, Inc. All rights reserved, including all applicable copyright, design and patent rights.

Any unauthorized reproduction, adaptation, distribution or other infringement will be prosecuted.

## **Assembly Instructions**

STEP 3







## **Assembly Instructions**

STEP 5





**Assembly Instructions** 

STEP 7



## **Assembly Instructions**

## STEP 9





EXCLUSIVE AND CONFIDENTIAL PROPERTY OF URBAN OUTFITTERS, INC. © 2017 UO, Inc. All rights reserved, including all applicable copyright, design and patent rights. Any unauthorized reproduction, adaptation, distribution or other