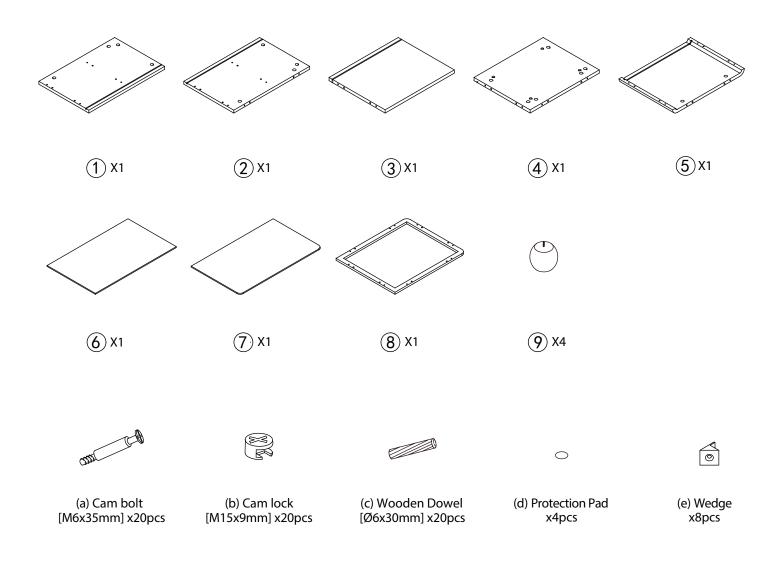

## **URBAN OUTFITTERS**

### **Assembly Instructions**

#### TOOLS REQUIRED BUT NOT INCLUDED:

Phillips head screw driver

#### WARNINGS:

Do not throw away packing materials and carton until after assembly.

Ensure all parts are present prior to assembly.

Contact customer service immediately if parts are missing.

Assemble all parts on a clean smooth surface.

### CARE INSTRUCTIONS:

Avoid direct exposure to sunlight.

Do not place over heat or air conditioning vents.

Adjust levelers so that the furniture sits flat on uneven floors.

Blot spills with a clean white cloth, do not rub.

Do not use harsh chemicals.

Before cleaning any part test a small spot in a hidden area.

You may need to re-tighten all bolts after initial use.



#### PARTS INCLUDED:



## **Assembly Instructions**





(f) Screw [M3x14mm] x8pcs

## **Assembly Instructions**

## STEP 1



### STEP 2



EXCLUSIVE AND CONFIDENTIAL PROPERTY OF URBAN OUTFITTERS, INC. © 2017 UO, Inc. All rights reserved, including all applicable copyright, design and patent rights.

Any unauthorized reproduction, adaptation, distribution or other infringement will be prosecuted.

## **Assembly Instructions**

STEP 3







## **Assembly Instructions**

STEP 5





**Assembly Instructions** 

STEP 7



## **Assembly Instructions**

## STEP 9





EXCLUSIVE AND CONFIDENTIAL PROPERTY OF URBAN OUTFITTERS, INC. © 2017 UO, Inc. All rights reserved, including all applicable copyright, design and patent rights. Any unauthorized reproduction, adaptation, distribution or other infringement will be prosecuted.