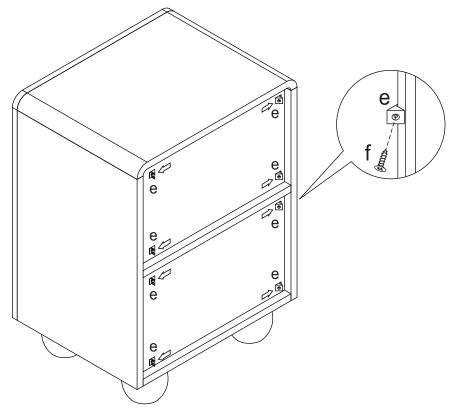

sits flat on uneven floors.

Blot spills with a clean white cloth, do not rub.

Do not use harsh chemicals.

Before cleaning any part test a small spot in a hidden area.

You may need to re-tighten all bolts after initial use.



#### PARTS INCLUDED:



## **Assembly Instructions**





(f) Screw [M3x14mm] x8pcs

## **Assembly Instructions**

## STEP 1



### STEP 2



EXCLUSIVE AND CONFIDENTIAL PROPERTY OF URBAN OUTFITTERS, INC. © 2017 UO, Inc. All rights reserved, including all applicable copyright, design and patent rights.

Any unauthorized reproduction, adaptation, distribution or other infringement will be prosecuted.

## **Assembly Instructions**

STEP 3







## **Assembly Instructions**

STEP 5





**Assembly Instructions** 

STEP 7



## **Assembly Instructions**

## STEP 9





EXCLUSIVE AND CONFIDENTIAL PROPERTY OF URBAN OUTFITTERS, INC. © 2017 UO, Inc. All rights reserved, including all applicable copyright, design and patent rights. Any unauthorized reproduction, adaptation, distribution or other infringement will be prosecuted.