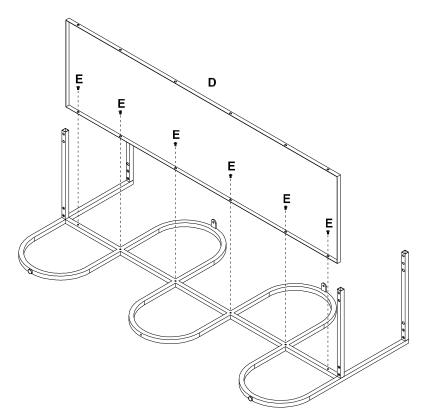

#### STEP 2

Align bottom shelf (D) with metal frame (A) and insert bolts (E) as shown. Partially tighten bolts (E) with Allen key (J). Once all bolts are inserted and partially tightened, fully tighten the bolts.