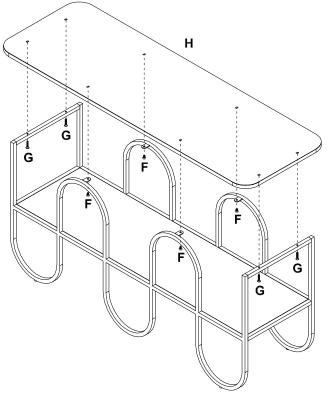

#### STEP 4

Align top shelf (H) with the partially assembled shelf and insert bolts (F) & (G) as shown. Partially tighten bolts (F) & (G) with Allen keys (J) & (K). Once all bolts are inserted and partially tightened, fully tighten the bolts. Adjust the levelers as necessary to accommodate uneven floors.