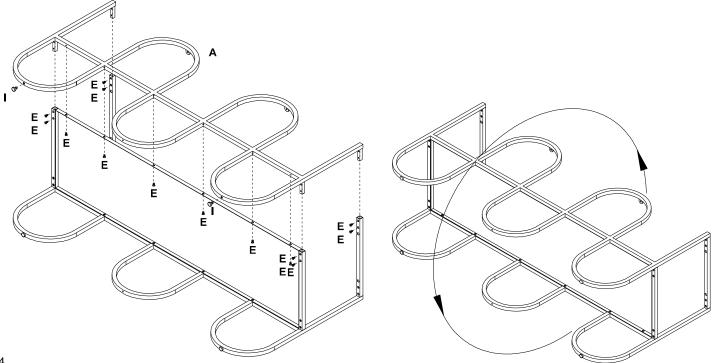

#### STEP 3

Attach the second metal frame (A) to the partially assembled shelf and insert bolts (E) as shown. Partially tighten bolts (E) with Allen key (J). Once all bolts are inserted and partially tightened, fully tighten the bolts. Screw adjustable levelers (I) into metal frame (A) as shown. With help, flip the console upright.