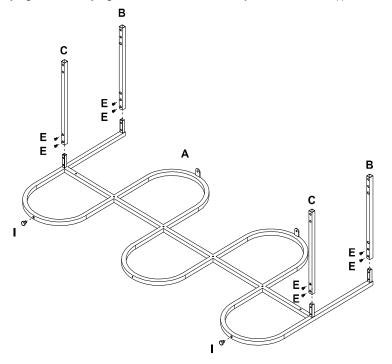

#### STEP 1

Lay down all the parts on a clean carpet or cardboard for assembly. Remove plastic protective caps from metal frames (A). Align metal frame (A) with cross rails (B) & (C) and insert bolts (E) as shown. Partially tighten bolts (E) with Allen key (J). Once all bolts are inserted and partially tightened, fully tighten the bolts. Screw adjustable levelers (I) into metal frame (A) as shown.