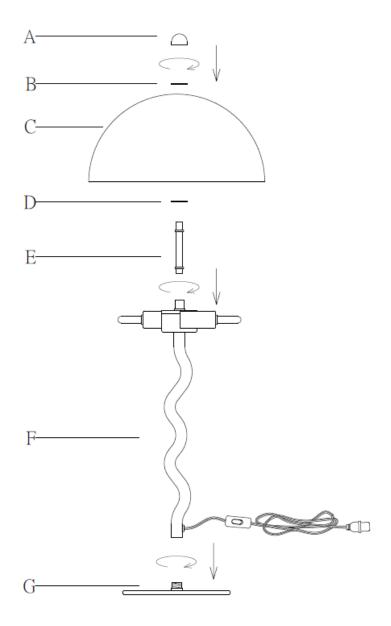

## Assembly Instructions

STEP 1

Screw the Body (F) onto Base (G).

STEP 2

Screw the Shade stem (E) onto the top of Lamp Body (F).

STEP 3

Place the Plastic Washer (D) to Shade stem (E) then place the Shade (C) onto Plastic Washer (D).

STEP 4

Place Plastic Washer (B) on Shade (C) then screw Finial (A) onto the Shade stem (E).

STEP 5

Screw Bulb (not included) into socket.

STEP 6

Plug into outlet, turn on switch, and enjoy your new lamp

Use two 25 (MAX) B type incandescent bulb or 4W LED bulbs. Do not exceeds recommended wattage.