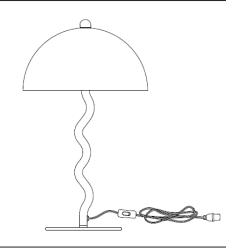

# ALORA TABLE LAMP

## Assembly Instructions

STEP 1

Screw the Body (F) onto Base (G).

STEP 2

Screw the Shade stem (E) onto the top of Lamp Body (F).

STEP 3

Place the Plastic Washer (D) to Shade stem (E) then place the Shade (C) onto Plastic Washer (D).

STEP 4

Place Plastic Washer (B) on Shade (C) then screw Finial (A) onto the Shade stem (E).

STEP 5

Screw Bulb (not included) into socket.

STEP 6

Plug into outlet, turn on switch, and enjoy your new lamp

Use two 25 (MAX) B type incandescent bulb or 4W LED bulbs. Do not exceeds recommended wattage.