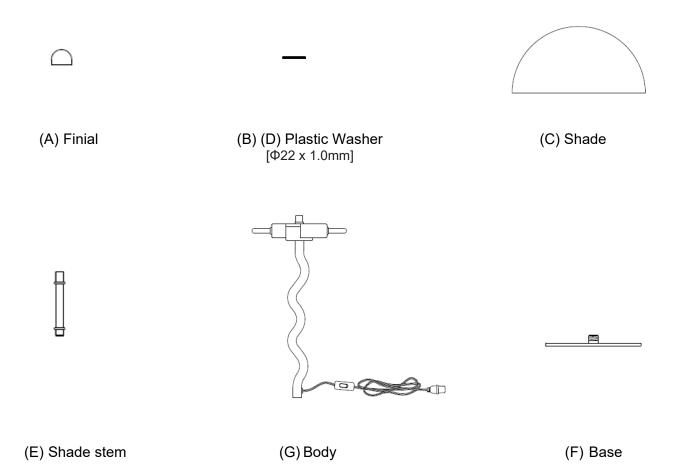

#### PARTS INCLUDED

## Assembly Instructions

STEP 1

Screw the Body (F) onto Base (G).

STEP 2

Screw the Shade stem (E) onto the top of Lamp Body (F).

STEP 3

Place the Plastic Washer (D) to Shade stem (E) then place the Shade (C) onto Plastic Washer (D).

STEP 4

Place Plastic Washer (B) on Shade (C) then screw Finial (A) onto the Shade stem (E).

STEP 5

Screw Bulb (not included) into socket.

STEP 6

Plug into outlet, turn on switch, and enjoy your new lamp

Use two 25 (MAX) B type incandescent bulb or 4W LED bulbs. Do not exceeds recommended wattage.