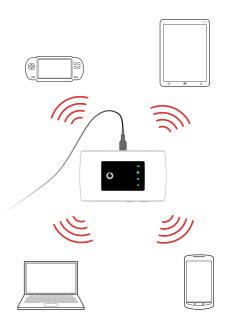

### 5 Connect

Choose Wi-Fi on your computer, smartphone or tablet settings, then select your Mobile Wi-Fi network name.

Enter the password to connect and open the web app.

When you first connect to the network you may be asked to activate your SIM.

### Using the web interface at vodafonemobile.wifi

You can find the web app on vodafonemobile.wifi if it doesn't appear automatically when you connect. Then login using the password admin.

Then you can see your network and Wi-Fi status, how much data you have used, get help and support, and even send and receive SMS messages from your computer.