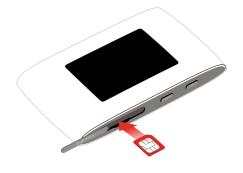

# 1 Open

## 2 Insert microSIM

# 3 Charge



**Get connected** Vodafone Mobile Wi-Fi R218

> **Vodafone** Power to you

Your Vodafone Mobile Wi-Fi network name & password

SSID sticker here





Note: usage of SIM card adapters could damage the SIM card card reader.



### 4 Start



the power key

### 5 Connect

Choose Wi-Fi on your computer, smartphone or tablet settings, then select your Mobile Wi-Fi network name.

Enter the password to connect and open the web app.

When you first connect to the network you may be asked to activate your SIM.

If you're asked to unlock your SIM card, go to http://vodafonemobile.wifi and enter the PIN for your SIM.



Turn over for more information about using your Vodafone Mobile Wi-Fi.

### Using the web interface at vodafonemobile.wifi

You can find the web app on vodafonemobile.wifi if it doesn't appear automatically when you connect. Then login using the password admin.

Then you can see your network and Wi-Fi status, how much data you ha