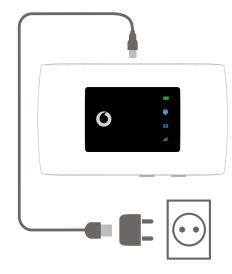

# 3 Charge

**Get connected** Vodafone Mobile Wi-Fi R218

> **Vodafone** Power to you

Your Vodafone Mobile Wi-Fi network name & password

SSID sticker here

Note: usage of SIM card adapters could damage the SIM card card reader.