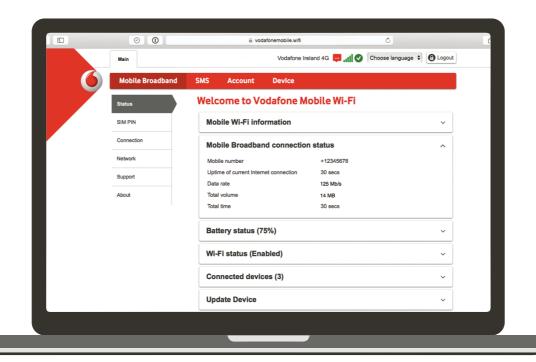

### Using the web interface at vodafonemobile.wifi

You can find the web app on vodafonemobile.wifi if it doesn't appear automatically when you connect. Then login using the password admin.

Then you can see your network and Wi-Fi status, how much data you have used, get help and support, and even send and receive SMS messages from your computer.