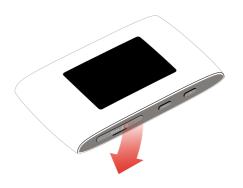

# 1 Open

## 2 Insert microSIM

# 3 Charge



**Get connected** Vodafone Mobile Wi-Fi R218

> **Vodafone** Power to you

Your Vodafone Mobile Wi-Fi network name & password

SSID sticker here





Note: usage of SIM card adapters could damage the SIM card card reader.



### 4 Start



the power key

### 5 Connect

Choose Wi-Fi on your computer, smartphone or tablet settings, then select your Mobile Wi-Fi network name.

Enter the password to connect and open the web app.

When you first connect to the network you may be asked to activate your SIM.

If you're asked to unlock your SIM card, go to http://vodafonemobile.wifi and enter the PIN for your SIM.



Turn over for more information about using your Vodafone Mobile Wi-Fi.

### Using the web interface at vodafonemobile.wifi

You can find the web app on vodafonemobile.wifi if it doesn't appear automatically when you connect. Then login using the password admin.

Then you can see your network and Wi-Fi status, how much data you