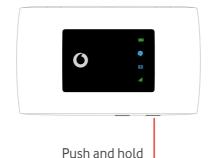

# 1 Open

## 2 Insert microSIM

# 3 Charge



**Get connected** Vodafone Mobile Wi-Fi R218

> **Vodafone** Power to you

Your Vodafone Mobile Wi-Fi network name & password

SSID sticker here





Note: usage of SIM card adapters could damage the SIM card card reader.



### 4 Start



the power key

### 5 Connect

Choose Wi-Fi on your computer, smartphone or tablet settings, then select your Mobile Wi-Fi network name.

Enter the password to connect and open the web app.

When you first connect to the network you may be asked to activate your SIM.

If you're asked to unlock your SIM card, go to http://vodafonemobile.wifi and enter the PIN for your SIM.



Turn over for more information about using your Vodafone Mobile Wi-Fi.

### Using the web interface at vodafonemobile.wifi

You can find the web app on vodafonemobile.wifi if it doesn't appear automatically when you connect. Then login using the password admin.

Then you can see your network and Wi-Fi status, how much data you have used, get help and support, and even send and receive SMS messages from your computer.