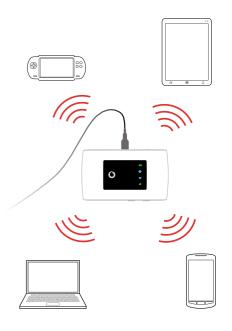

### 5 Connect

Choose Wi-Fi on your computer, smartphone or tablet settings, then select your Mobile Wi-Fi network name.

Enter the password to connect and open the web app.

When you first connect to the network you may be asked to activate your SIM.

### Using the web interface at vodafonemobile.wifi

You can find the web app on vodafonemobile.wifi if it doesn't appear automatically when you connect. Then login using the password admin.

Then you can see your network and Wi-Fi status, how much data you have used, get help and support, and even send and receive SMS messages from your computer.