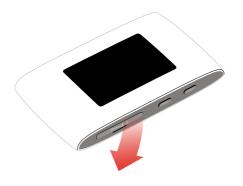

# 1 Open

## 2 Insert microSIM

## 3 Charge



**Get connected** Vodafone Mobile Wi-Fi R218

**Vodacom** 

Your Vodafone Mobile Wi-Fi network name & password

SSID sticker here





Note: usage of SIM card adapters could damage the SIM card card reader.



### 4 Start



Push and hold the power key

### 5 Connect

Choose Wi-Fi on your computer, smartphone or tablet settings, then select your Mobile Wi-Fi network name.

Enter the password to connect and open the web app.

When you first connect to the network you may be asked to activate your SIM.

If you're asked to unlock your SIM card, go to http://vodafonemobile.wifi and enter the PIN for your SIM.



Turn over for more information about using your Vodafone Mobile Wi-Fi.

### Using the web interface at vodafonemobile.wifi

You can find the web app on vodafonemobile.wifi if it doesn't appear automatically when you connect. Then login using the password admin.

Then you can see your network and Wi-Fi status, how