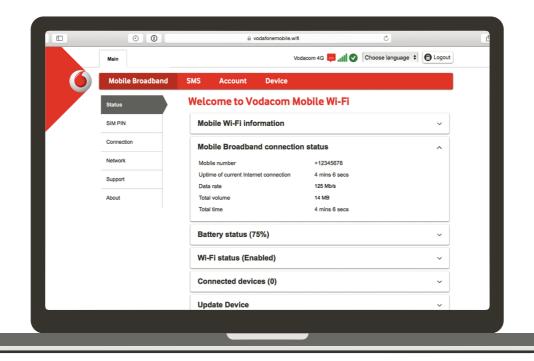

### Using the web interface at vodafonemobile.wifi

You can find the web app on vodafonemobile.wifi if it doesn't appear automatically when you connect. Then login using the password admin.

Then you can see your network and Wi-Fi status, how much data you have used, get help and support, and even send and receive SMS messages from your computer.