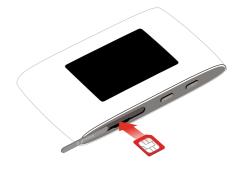

## 2 Insert microSIM

## 3 Charge

**Get connected** Vodafone Mobile Wi-Fi R218

**Vodacom** 

Your Vodafone Mobile Wi-Fi network name & password

SSID sticker here

Note: usage of SIM card adapters could damage the SIM card card reader.