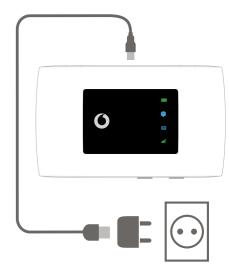

## 3 Charge

**Get connected** Vodafone Mobile Wi-Fi R218

**Vodacom** 

Your Vodafone Mobile Wi-Fi network name & password

SSID sticker here

Note: usage of SIM card adapters could damage the SIM card card reader.