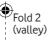

### Using the web interface at vodafonemobile.wifi

You can find the web app on vodafonemobile.wifi

if it doesn't appear automatically when you connect. Then login using the password admin.

Then you can see your network and Wi-Fi status, how much data you have used, get help and support, and even send and receive SMS messages from your computer.

Note for UK users only: if you are a Contract customer you can send and receive SMS. Pay As You Go customers will only receive network notifications