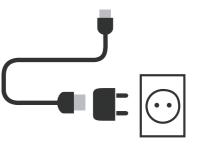

# 3 Charge

**Get connected** Vodafone Mobile Wi-Fi R218h

> **Vodafone** Power to you

Note: you can use your computer's USB port for power as well.

Fold 4 (mountain)