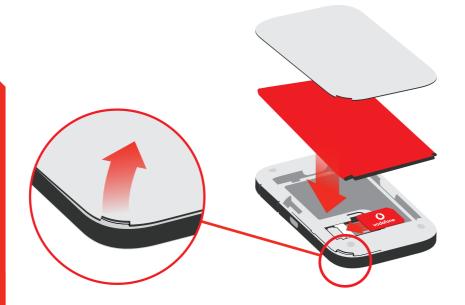

# 1 Open

## 2 Insert SIM & **battery**

# 3 Charge

**Get connected** Vodafone Mobile Wi-Fi R218h

> **Vodafone** Power to you

Note: you can use your computer's USB port for power as well.

Fold 4 (mountain)