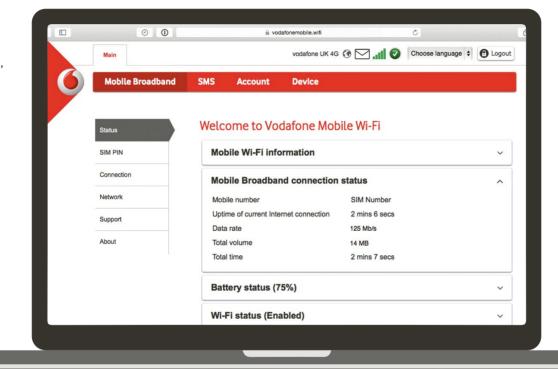

#### Using the web interface at vodafonemobile.wifi

You can find the web app on vodafonemobile.wifi if it doesn't appear automatically when you

connect. Then login using the password admin.

Then you can see your network and Wi-FI status, how much data you have used, get help and support, and even send and receive SMS messages from your computer.