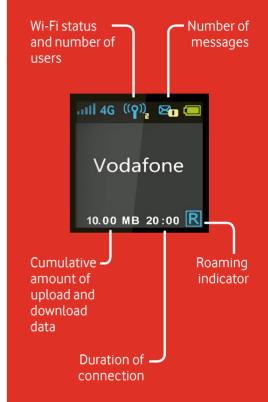

# What the display shows

**Note:** pressing the FUNC key on the side of your Connect ultra 6Z brings up an option menu on the display: press the FUNC key again to scroll down, and press the Power key to select.