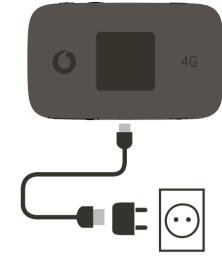

### 3 Charge

Note: you can use your computer's USB port for power as well.

Please only use the correct charger for your region –HW-050200X3W, where "x" will be one of U, E, B, A, or J, depending on your region. For details about a specific charger, please contact your mobile network operator.