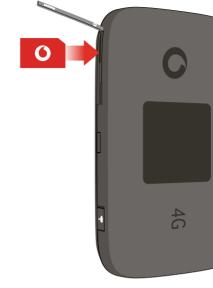

### 1 Open

## 2 Insert SIM and close

### 3 Charge



Note: you can use your computer's USB port for power as well.

Please only use the correct charger for your region –HW-050200X3W, where "x" will be one of U, E, B, A, or J, depending on your region. For details about a specific charger, please contact your mobile network operator.

### **5** Connect

Choose Wi-Fi on your computer, smartphone or tablet settings, then select your mobile Wi-Fi network name.

Enter the password to connect and open the web app.

When you first connect to the network you may be asked to activate your SIM. If you're asked to unlock your SIM card, go to http://vodafonemobile.wifi and enter the PIN for your SIM.

Turn over for more information about using your Vodafone Mobile Wi-Fi.





4 Start

Your mobile Wi-Fi network name & password.

**Get connected** 

Connect ultra 6Z

Vodafone

Power to you

SSID sticker here







#### Using the web interface at vodafonemobile.wifi

You can find the web app on vodafonemobile.wifi if it doesn't appear automatically when you

connect. Then login using the password admin.

Then you can see your network and Wi-FI status, how much data you have used, get help and support, and even send and receive SMS messages from your computer.

Note for UK users only: if you are a Contract customer you can send and receive SMS. Pay As You Go customers will only receive network notifications



#### Download the monitor app

The Vodafone Mobile Wi-Fi Monitor app is a quick and easy way to monitor your network on a smartphone or tablet.

Download