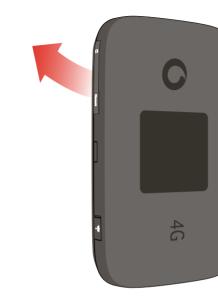

### 1 Open

## 2 Insert SIM and close

### 3 Charge



Note: you can use your computer's USB port for power as well.

Please only use the correct charger for your region –HW-050200X3W, where "x" will be one of U, E, B, A, or J, depending on your region. For details about a specific charger, please contact your mobile network operator.

### **5** Connect

Choose Wi-Fi on your computer, smartphone or tablet settings, then select your mobile Wi-Fi network name.

Enter the password to connect and open the web app.

When you first connect to the network you may be asked to activate your SIM. If you're asked to unlock your SIM card, go to http://vodafonemobile.wifi and enter the PIN for your SIM.

Turn over for more information about using your Vodafone Mobile Wi-Fi.





4 Start

Your mobile Wi-Fi network name & password.

**Get connected** 

Connect ultra 6Z

Vodafone

Power to you

SSID sticker here







#### Using the web interface at vodafonemobile.wifi

You can find the web app on vodafonemobile.wifi if it doesn't appear automatically when you

connect. Then login using the password admin.

Then you can see your network and Wi-FI status, how much data you have used, get help and support, and even send and receive SMS messages from your computer.

Note for UK users only: if you are a Contract customer you can send and receive SMS. Pay As You Go customers will only receive network notifications



#### Download the monitor app

The Vodafone Mobile Wi-Fi Monitor app is a quick and easy way to monitor your network on a smartphone or tablet.

Downloa