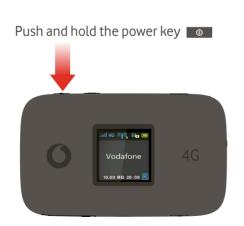

Turn over for more information about using your Vodafone Mobile Wi-Fi.

4 Start

Your mobile Wi-Fi network name & password.

**Get connected** 

Connect ultra 6Z

Vodafone

Power to you

SSID sticker here