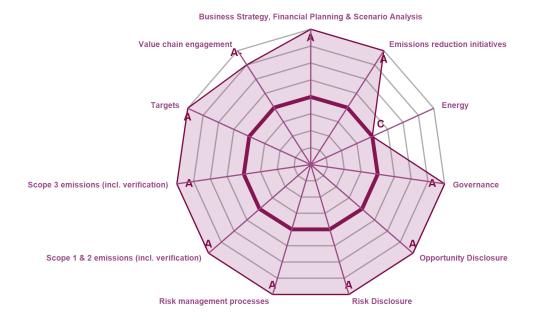

## **CATEGORY SCORES**

If a company scored C or below, they will not have been scored for Management or Leadership points (the dark purple line represents this).

Please download the **CDP Scoring Introduction** for more information.

#### CATEGORY SCORES BENCHMARKING

Each category score in the bar chart represents the progression within each scoring level. Some categories have not been included for category score breakdown as either not enough questions feed into these categories to give a representative score or they are not scored at both Management and Leadership levels.

Scoring categories are groupings of questions by topic. They are sub-groups of the 2022 questionnaire modules and are consistent across all sectors. Weighting applied to each category varies across sectors to highlight the areas most important to environmental stewardship in specific sectors.