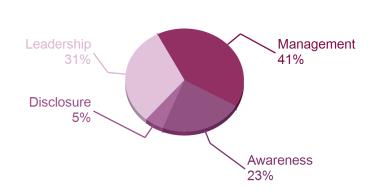

#### **ACTIVITY GROUP PERFORMANCE**

Media, telecommunications & data center services

Your company is amongst 31% of companies that reached Leadership level in your Activity Group.

A sample of A-list companies from your Activity Group: