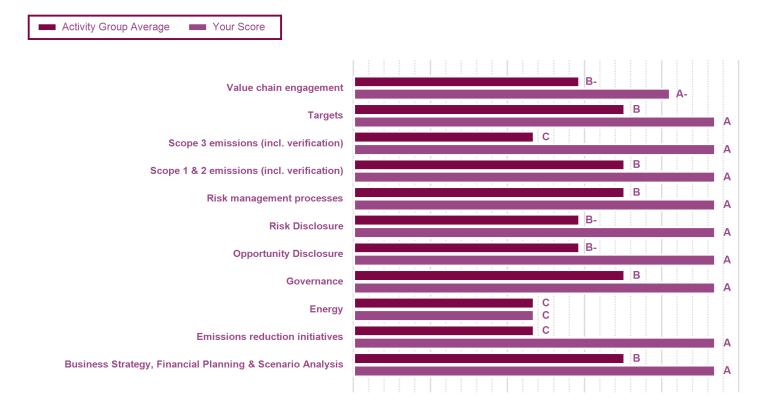

## **CATEGORY SCORES**

If a company scored C or below, they will not have been scored for Management or Leadership points (the dark purple line represents this).

Please download the **CDP Scoring Introduction** for more information.

#### CATEGORY SCORES BENCHMARKING

Each category score in the bar chart represents the progression within each scoring level. Some categories have not been included for category score breakdown as either not enough questions feed into these categories to give a representative score or they are not scored at both Management and Leadership levels.

Scoring categories are groupings of questions by topic. They are sub-groups of the 2022 questionnaire modules and are consistent across all sectors. Weighting applied to each category varies across sectors to highlight the areas most important to environmental stewardship in specific sectors.