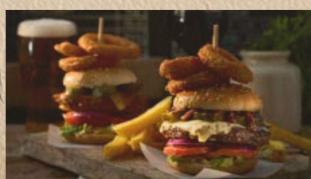

## THE BRUMI BANGER LAMB BURGER (1363 KCAL) I 18.99

Lamb patty loaded with an onion bhaji, Bombay slaw, lettuce, mayonnaise, mango mint yoghurt, served in a naan with curry sauce

## THE TOMMY BURGER (1417 KCAL) I 18.49

Beef patty loaded with cheese, lettuce, bacon jam, gherkins and burger sauce, served in a classic bun with onion rings

#### THE SHELBY STACK (1270 KCAL) | 17.49

Buttermilk fried chicken with hot sauce, cheese, lettuce, gherkins, tomato in a classic bun with onion rings

## BEYOND MEAT BURGER PB (1006 KCAL) I 17.49

Plant-based burger with a Beyond Burger® patty, crunchy lettuce, tomato, onions and our house burger sauce, served in a classic bun

## THE SMALL HEATH (1149 KCAL) I 16.49

Beef patty loaded with cheese, lettuce, tomato, onions and burger sauce, served in a classic bun