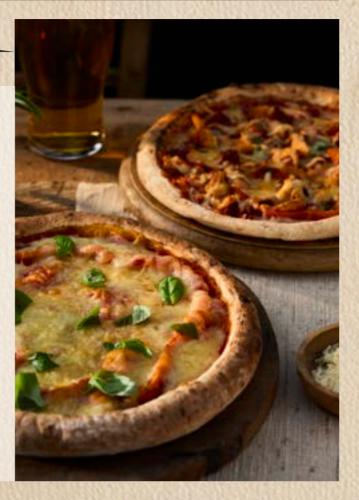

## THE BRUMI BANGER LAMB BURGER (1363 KCAL) I 18.99

Lamb patty loaded with an onion bhaji, Bombay slaw, lettuce, mayonnaise, mango mint yoghurt, served in a naan with curry sauce

## THE TOMMY BURGER (1417 KCAL) I 18.49

Beef patty loaded with cheese, lettuce, bacon jam, gherkins and burger sauce, served in a classic bun with onion rings

#### THE SHELBY STACK (1270 KCAL) | 17.49

Buttermilk fried chicken with hot sauce, cheese, lettuce, gherkins, tomato in a classic bun with onion rings

## BEYOND MEAT BURGER PB (1006 KCAL) I 17.49

Plant-based burger with a Beyond Burger® patty, crunchy lettuce, tomato, onions and our house burger sauce, served in a classic bun

## THE SMALL HEATH (1149 KCAL) I 16.49

Beef patty loaded with cheese, lettuce, tomato, onions and burger sauce, served in a classic bun