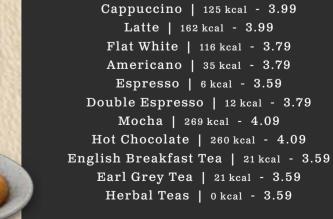

## CARAMELISED BISCUIT CHEESECAKE PB (432 KCAL) 1 7.99 Served with raspberry coulis

MELTING CHOCOLATE FONDANT V NGCI (527 KCAL) 1 7.99 Served warm and topped with vanilla ice cream

HOT DRINKS

Check out our full drinks menu