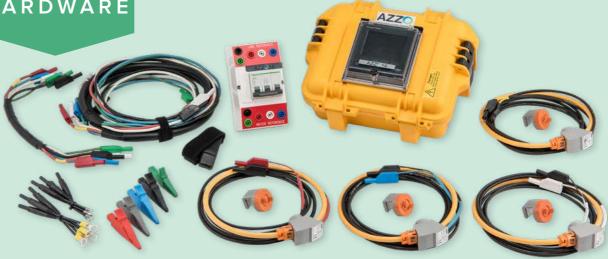

Power Quality Detection:

- Harmonics/inter-harmonics
- Transients
- Flicker
- Sag/swell

Rogowski Coils measure up to 4000A at 50-20,000 Hz