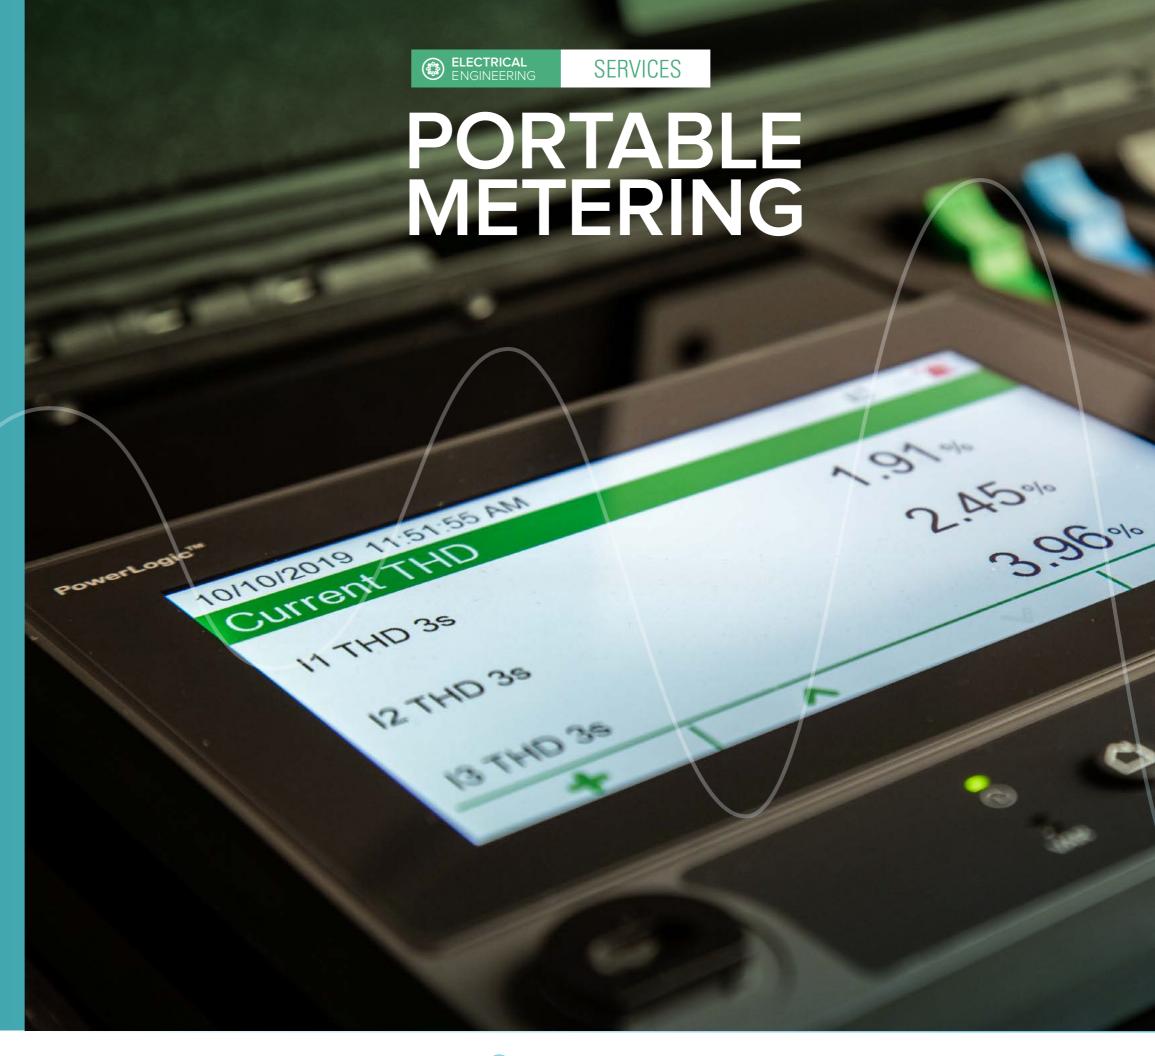

# **PORTABLE**METERING

Through the use of built-in 3G/4G cellular modems, AZZO's Portable Metering equipment transmits data instantly to AZZO's cloud based EcoStruxure Power Monitoring Expert platform where the data will be logged. The metering data will then be analyzed by AZZO's industry leading experts who deliver critical analysis based on quality information. As a result, real-time meter data can be viewed via the

As a result, real-time meter data can be viewed via the cloud-hosted dashboard wherever a stable cellular signal is available on-site.