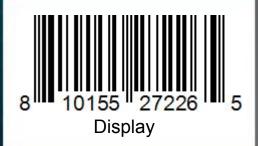

### STREET FIGHTER 6 CHALLENGER SERIES DISPLAY

### UPC:

810155272265 (display) 810155272241 (Ryu & Luke Deck) 810155272258 (Chun-Li & Jaime

Deck)