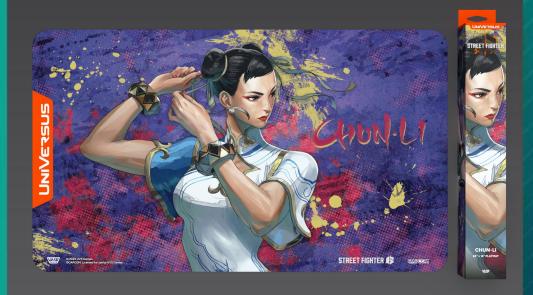

## Street Fighter 6: Challenger Series Playmat - Chun-Li

### **PRODUCT INFORMATION**

**Product Code: UVSSF605-PM** 

MSRP: \$24.99

Dimensions (in): 15.4 x 2.9 x 2.6

Unit Weight: 0.75 lbs

Case Qty: 6

Case Dims. (in): 16 x 8.25 x 5

Case Weight: 4.6 lbs

**Country of Origin: USA** 

UPC: 810155272302

Street Fighter returns to UniVersus for an action packed 11th release! Keep your cards safe and show them off in style with this brand new playmat featuring Chun-Li from Street Fighter 6.

- Updated packaging in a sturdy box suitable for hanging or shelf displays
- High quality 24 x 14 inch neoprene playmat
- Smooth surface with rubber backing to keep the mat from slipping
- Exclusive designs featuring your favorite
  Street Fighter 6 characters from the UniVersus
  card game!
- One of 4 different playmats created for the release of Street Fighter 6: Challenger Series!