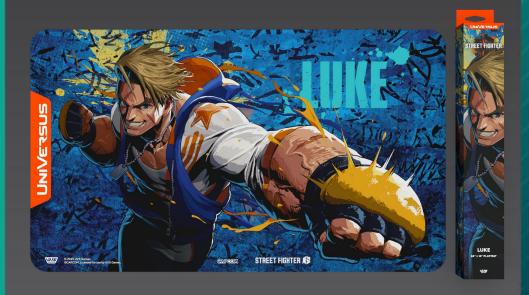

# Street Fighter 6: Challenger Series Playmat - Luke

### **PRODUCT INFORMATION**

**Product Code: UVSSF606-PM** 

MSRP: \$24.99

Dimensions (in): 15.4 x 2.9 x 2.6

Unit Weight: 0.75 lbs

Case Qty: 6

Case Dims. (in): 16 x 8.25 x 5

Case Weight: 4.6 lbs

**Country of Origin: USA** 

UPC: 810155272319

Street Fighter returns to UniVersus for an action packed 11th release! Keep your cards safe and show them off in style with this brand new playmat featuring Luke from Street Fighter 6.

- Updated packaging in a sturdy box suitable for hanging or shelf displays
- High quality 24 x 14 inch neoprene playmat
- Smooth surface with rubber backing to keep the mat from slipping
- Exclusive designs featuring your favorite
  Street Fighter 6 characters from the UniVersus card game!
- One of 4 different playmats created for the release of Street Fighter 6: Challenger Series!