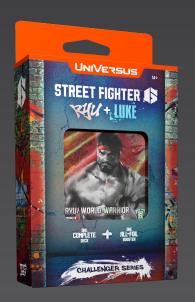

### Select your fighter!

What is true strength? The answer lies in the heart of battle! Take to the streets of Metro City and beyond with two Street Fighter 6 Challenger Series decks! Celebrate the latest installment of the legendary Street Fighter franchise returning to UniVersus in its unprecedented 11th expansion, the most ever for any IP in UniVersus!

- This assorted display contains 2 Ryu + Luke decks and 2 Chun-Li + Jamie decks.
- Each Challenger series is an advanced, ready-to-play 60 card deck that includes 2 character options. (Ryu + Luke or Chun-Li + Jamie)
- Includes a booklet featuring a card checklist and learn to play guide!
- Each deck includes a collector booster pack, featuring 6 Random Alt-Art or All Foil Cards found in the Street Fighter 6 Challenger Series release.
- Street Fighter returns to UniVersus for an action packed 11th release!