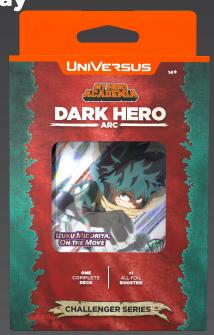

My Hero Academia: Dark Hero Arc Challenger Series

Display

Dive into your Dark Hero Arc in My Hero Academia with this Challenger
Series! Featuring a new, double-sided Deku character card and a
ready-to-play 60-card deck, this release is perfect for fans of the series.

The included Collector Booster contains 6 random foil or alt-art versions of
cards from the deck, adding an extra layer of excitement to your game.

- An advanced, ready-to-play 60 card deck that includes a double-sided Deku character card (the first double-sided MHA card!)
  - Izuku Midoriya, On the Move
  - Izuku Midoriya, Quirks
     Unleashed
- Includes a booklet featuring a card checklist as well as information for new players
- Includes a collector booster pack, featuring 6 Foil Random Alt-Art or Parallel Foil Cards found in this Challenger Series release