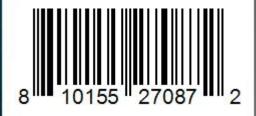

Case Dims. (in): 14 x 15.9 x 6

Case Weight: 26.5 lbs

**Country of Origin: Singapore** 

UPC:

810155270858 (Jin deck)

810155270865 (Jun deck)

810155270872 (display)