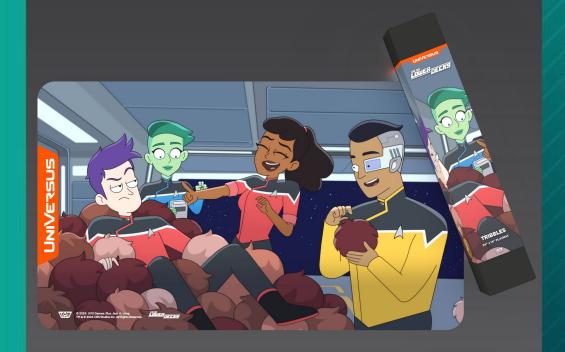

## **STAR TREK: Lower Decks Playmat - Tribbles**

**Country of Origin: USA** 

UPC: 810155271909

Keep your cards safe and show them off in style with this brand new playmat featuring **Mariner**, **Boimler**, **Tendi**, **Rutherford and Tribbles** from STAR TREK: Lower Decks!

- Each playmat is packaged in a sturdy box suitable for hanging or shelf displays
- High quality 24 x 14 inch neoprene playmat
- Smooth surface with rubber backing to keep the mat from slipping
- Exclusive designs featuring your favorite STAR TREK: Lower Decks characters from the UniVersus card game!
- One of 5 different playmats created for the release of STAR TREK: Lower Decks Challenger Series!!