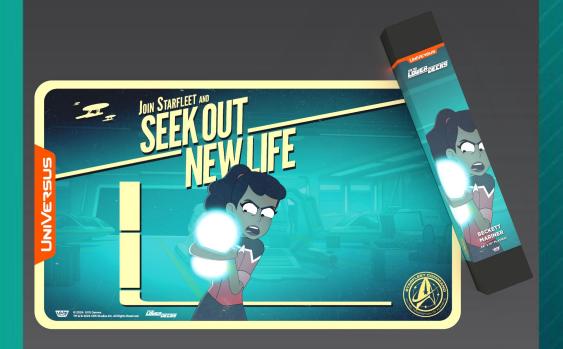

## **STAR TREK: Lower Decks Playmat - Mariner**

**Country of Origin: USA** 

UPC: 810155271916

Keep your cards safe and show them off in style with this brand new playmat featuring **Beckett Mariner** from STAR TREK: Lower Decks!

- Each playmat is packaged in a sturdy box suitable for hanging or shelf displays
- High quality 24 x 14 inch neoprene playmat
- Smooth surface with rubber backing to keep the mat from slipping
- Exclusive designs featuring your favorite STAR TREK: Lower Decks characters from the UniVersus card game!
- One of 5 different playmats created for the release of STAR TREK: Lower Decks Challenger Series!!