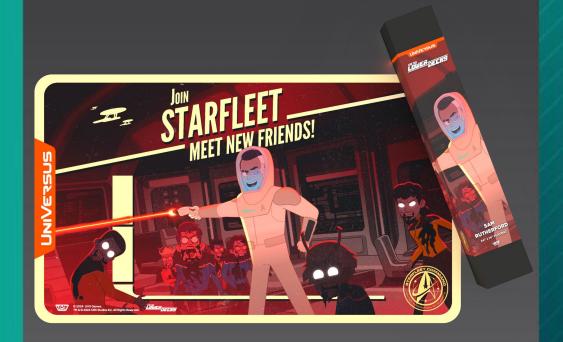

## **STAR TREK: Lower Decks Playmat - Rutherford**

**Country of Origin: USA** 

UPC: 810155271961

Keep your cards safe and show them off in style with this brand new playmat featuring **Sam Rutherford** from STAR TREK: Lower Decks!

- Each playmat is packaged in a sturdy box suitable for hanging or shelf displays
- High quality 24 x 14 inch neoprene playmat
- Smooth surface with rubber backing to keep the mat from slipping
- Exclusive designs featuring your favorite STAR TREK: Lower Decks characters from the UniVersus card game!
- One of 5 different playmats created for the release of STAR TREK: Lower Decks Challenger Series!!