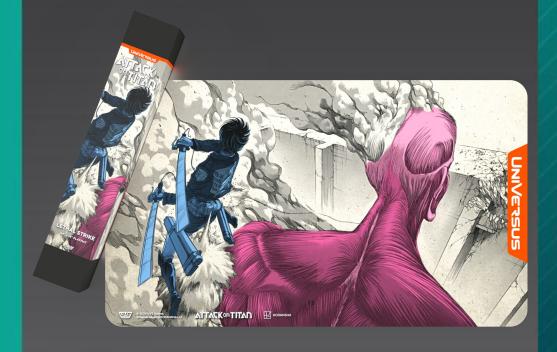

# **AoT: Origins of Power Lethal Strike Playmat**

## **PRODUCT INFORMATION**

**Product Code: UVSAOT02-PM2** 

MSRP: \$24.99

Dimensions (in): 15.4 x 2.9 x 2.6

Unit Weight: 0.75 lbs

Case Qty: 6

Case Dims. (in): 16 x 8.25 x 5

Case Weight: 4.6 lbs

**Country of Origin: USA** 

UPC: 810155271497

Keep your cards safe and show them off in style with this brand new playmat featuring a **Lethal Strike**!

- Each playmat is packaged in a sturdy box suitable for hanging or shelf displays
- High quality 24 x 14 inch neoprene playmat
- Smooth surface with rubber backing to keep the mat from slipping
- Exclusive designs featuring your favorite Attack on Titan characters and scenes from the UniVersus card game!
- One of 4 different playmats created for the release of Attack on Titan: Origins of Power!!