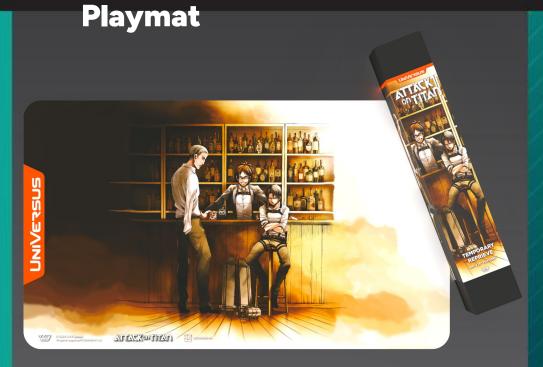

# **AoT: Origins of Power Temporary Reprieve**

## **PRODUCT INFORMATION**

**Product Code: UVSAOT02-PM3** 

MSRP: \$24.99

Dimensions (in): 15.4 x 2.9 x 2.6

Unit Weight: 0.75 lbs

Case Qty: 6

Case Dims. (in): 16 x 8.25 x 5

Case Weight: 4.6 lbs

**Country of Origin: USA** 

UPC: 810155271503

Keep your cards safe and show them off in style with this brand new playmat featuring the scout regiment leaders taking a **Temporary Reprieve!** 

- Each playmat is packaged in a sturdy box suitable for hanging or shelf displays
- High quality 24 x 14 inch neoprene playmat
- Smooth surface with rubber backing to keep the mat from slipping
- Exclusive designs featuring your favorite Attack on Titan characters and scenes from the UniVersus card game!
- One of 4 different playmats created for the release of Attack on Titan: Origins of Power!!