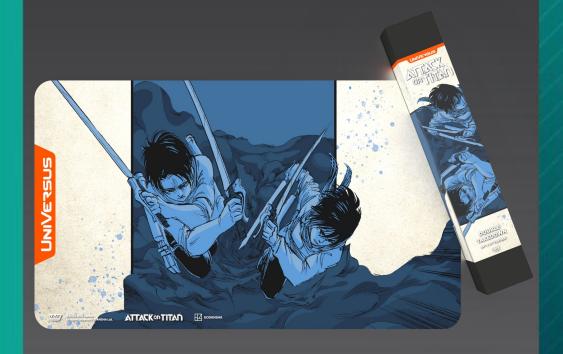

## **AoT: Origins of Power Double Takedown Playmat**

#### **PRODUCT INFORMATION**

**Product Code: UVSAOT02-PM4** 

MSRP: \$24.99

Dimensions (in): 15.4 x 2.9 x 2.6

Unit Weight: 0.75 lbs

Case Qty: 6

Case Dims. (in): 16 x 8.25 x 5

Case Weight: 4.6 lbs

**Country of Origin: USA** 

UPC: 810155271510

Keep your cards safe and show them off in style with this brand new playmat featuring **Double Takedown** with Levi & Mikasa!

- Each playmat is packaged in a sturdy box suitable for hanging or shelf displays
- High quality 24 x 14 inch neoprene playmat
- Smooth surface with rubber backing to keep the mat from slipping
- Exclusive designs featuring your favorite Attack on Titan characters and scenes from the UniVersus card game!
- One of 4 different playmats created for the release of Attack on Titan: Origins of Power!!