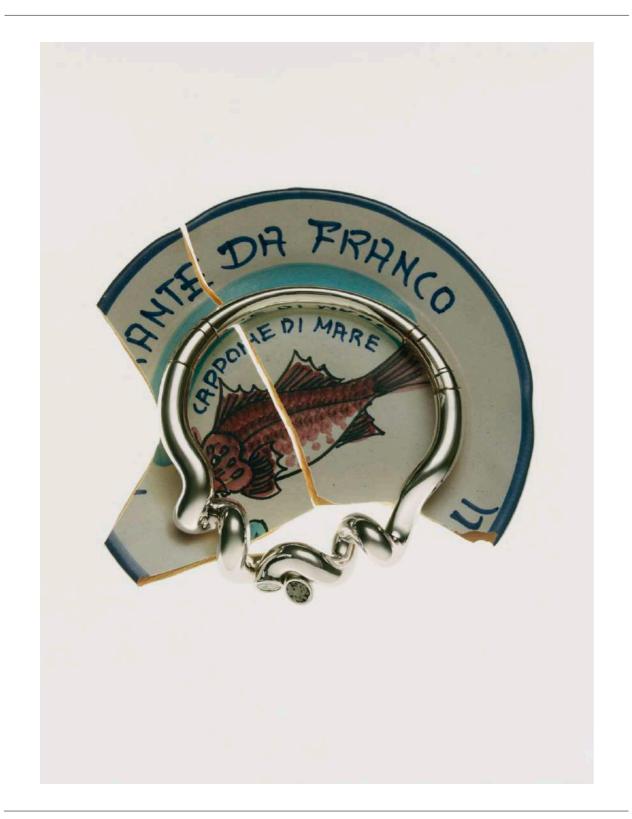

## ΑΝΤΗΕΜ

CAMILLE LICHTENSTERN IS A SWISS - PARIS BASED SET DESIGNER. SHE GRADUATED FROM ECAL LAUSANNE IN FINE ARTS AND HAS A CERAMICS DEGREE FROM HEAD GENEVA. AFTER PURSUING AN ARTIST CAREER BY FILLING UP SPACES WITH OBJECTS, SHE NOW SAYS THAT SHE FILLS UP IMAGES. HER PRACTICE FOCUSSES ON OBJECTS PAIRING AND COLLECTING, THERE IS A VERY PLAYFULL APPROACH IN HER WORK AND SHE HAS A VERY INTUITIVE WAY OF COMPOSING. SHE LOVES TO EXPLORE WITH NEW TEXTURES AND MATERIALS, ASWELL AS DELICATE LIFESTYLE SET-UPS.