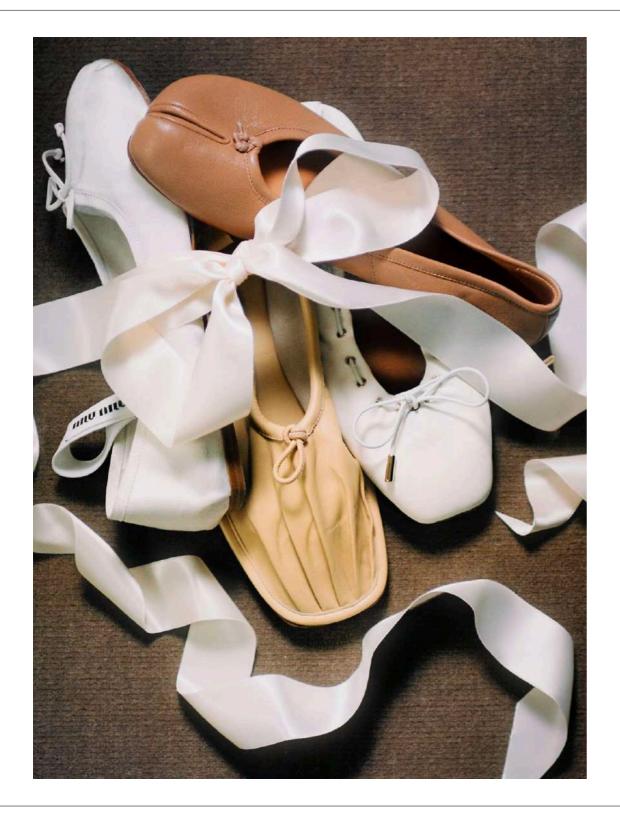

## ΑΝΤΗΕΜ

CAMILLE LICHTENSTERN IS A SWISS - PARIS BASED SET DESIGNER. SHE GRADUATED FROM ECAL LAUSANNE IN FINE ARTS AND HAS A CERAMICS DEGREE FROM HEAD GENEVA. AFTER PURSUING AN ARTIST CAREER BY FILLING UP SPACES WITH OBJECTS, SHE NOW SAYS THAT SHE FILLS UP IMAGES. HER PRACTICE FOCUSSES ON OBJECTS PAIRING AND COLLECTING, THERE IS A VERY PLAYFULL APPROACH IN HER WORK AND SHE HAS A VERY INTUITIVE WAY OF COMPOSING. SHE LOVES TO EXPLORE WITH NEW TEXTURES AND MATERIALS, ASWELL AS DELICATE LIFESTYLE SET-UPS.