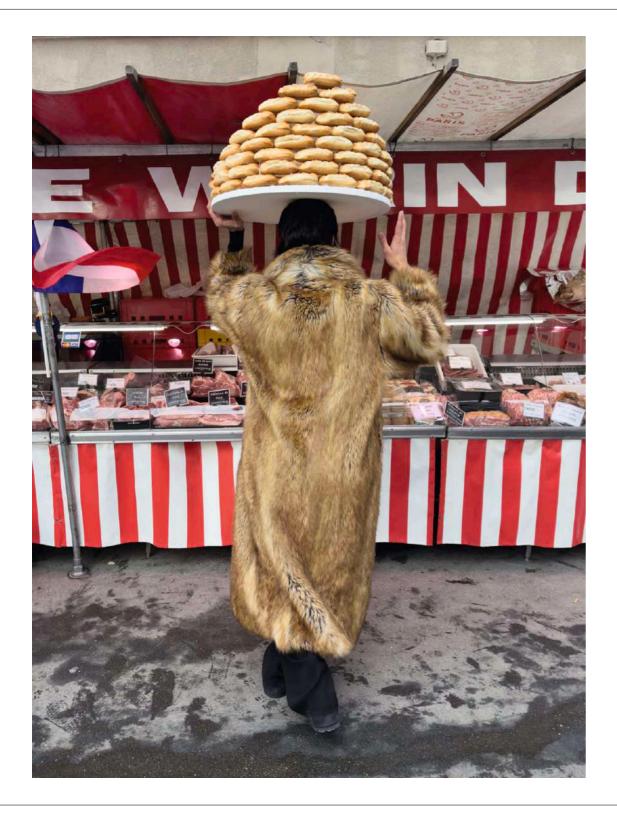

## ΑΝΤΗΕΜ

CAMILLE LICHTENSTERN IS A SWISS - PARIS BASED SET DESIGNER. SHE GRADUATED FROM ECAL LAUSANNE IN FINE ARTS AND HAS A CERAMICS DEGREE FROM HEAD GENEVA. AFTER PURSUING AN ARTIST CAREER BY FILLING UP SPACES WITH OBJECTS, SHE NOW SAYS THAT SHE FILLS UP IMAGES. HER PRACTICE FOCUSSES ON OBJECTS PAIRING AND COLLECTING, THERE IS A VERY PLAYFULL APPROACH IN HER WORK AND SHE HAS A VERY INTUITIVE WAY OF COMPOSING. SHE LOVES TO EXPLORE WITH NEW TEXTURES AND MATERIALS, ASWELL AS DELICATE LIFESTYLE SET-UPS.