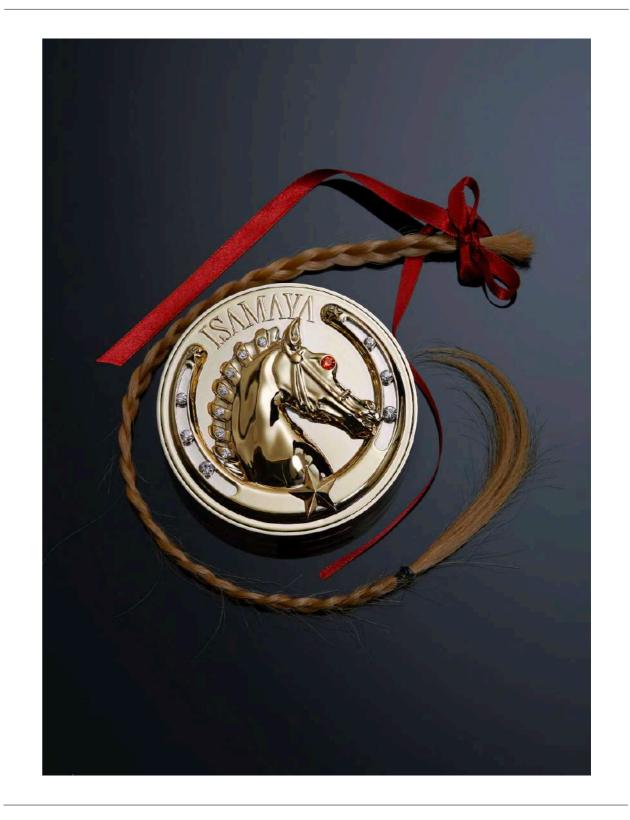

## ΑΝΤΗΕΜ

CAMILLE LICHTENSTERN IS A SWISS - PARIS BASED SET DESIGNER. SHE GRADUATED FROM ECAL LAUSANNE IN FINE ARTS AND HAS A CERAMICS DEGREE FROM HEAD GENEVA. AFTER PURSUING AN ARTIST CAREER BY FILLING UP SPACES WITH OBJECTS, SHE NOW SAYS THAT SHE FILLS UP IMAGES. HER PRACTICE FOCUSSES ON OBJECTS PAIRING AND COLLECTING, THERE IS A VERY PLAYFULL APPROACH IN HER WORK AND SHE HAS A VERY INTUITIVE WAY OF COMPOSING. SHE LOVES TO EXPLORE WITH NEW TEXTURES AND MATERIALS, ASWELL AS DELICATE LIFESTYLE SET-UPS.