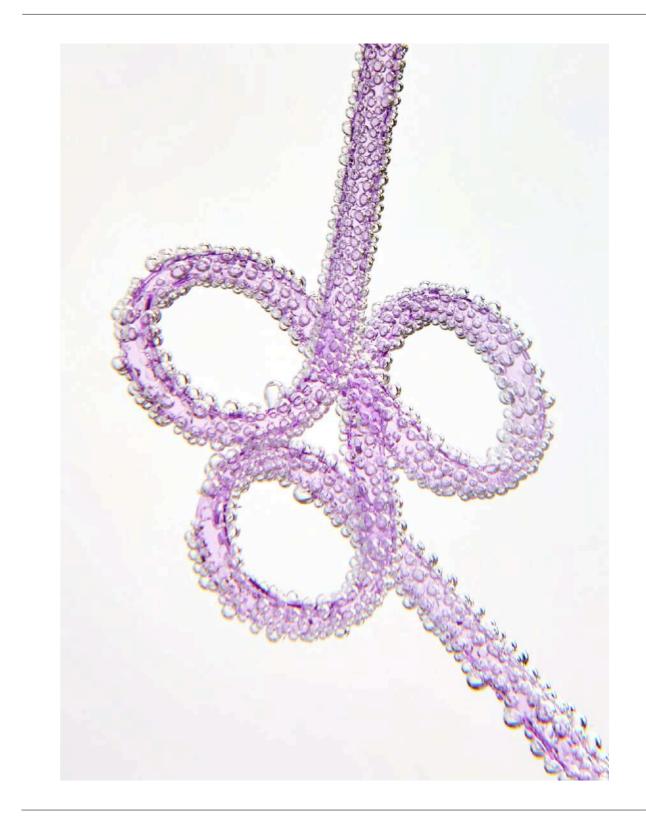

## ΑΝΤΗΕΜ

CAMILLE LICHTENSTERN IS A SWISS - PARIS BASED SET DESIGNER. SHE GRADUATED FROM ECAL LAUSANNE IN FINE ARTS AND HAS A CERAMICS DEGREE FROM HEAD GENEVA. AFTER PURSUING AN ARTIST CAREER BY FILLING UP SPACES WITH OBJECTS, SHE NOW SAYS THAT SHE FILLS UP IMAGES. HER PRACTICE FOCUSSES ON OBJECTS PAIRING AND COLLECTING, THERE IS A VERY PLAYFULL APPROACH IN HER WORK AND SHE HAS A VERY INTUITIVE WAY OF COMPOSING. SHE LOVES TO EXPLORE WITH NEW TEXTURES AND MATERIALS, ASWELL AS DELICATE LIFESTYLE SET-UPS.