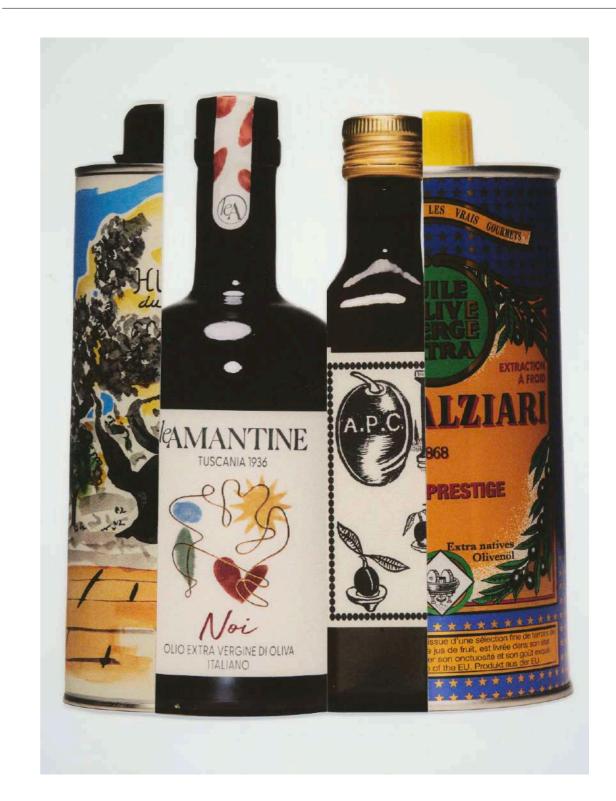

## ΑΝΤΗΕΜ

CAMILLE LICHTENSTERN IS A SWISS - PARIS BASED SET DESIGNER. SHE GRADUATED FROM ECAL LAUSANNE IN FINE ARTS AND HAS A CERAMICS DEGREE FROM HEAD GENEVA. AFTER PURSUING AN ARTIST CAREER BY FILLING UP SPACES WITH OBJECTS, SHE NOW SAYS THAT SHE FILLS UP IMAGES. HER PRACTICE FOCUSSES ON OBJECTS PAIRING AND COLLECTING, THERE IS A VERY PLAYFULL APPROACH IN HER WORK AND SHE HAS A VERY INTUITIVE WAY OF COMPOSING. SHE LOVES TO EXPLORE WITH NEW TEXTURES AND MATERIALS, ASWELL AS DELICATE LIFESTYLE SET-UPS.