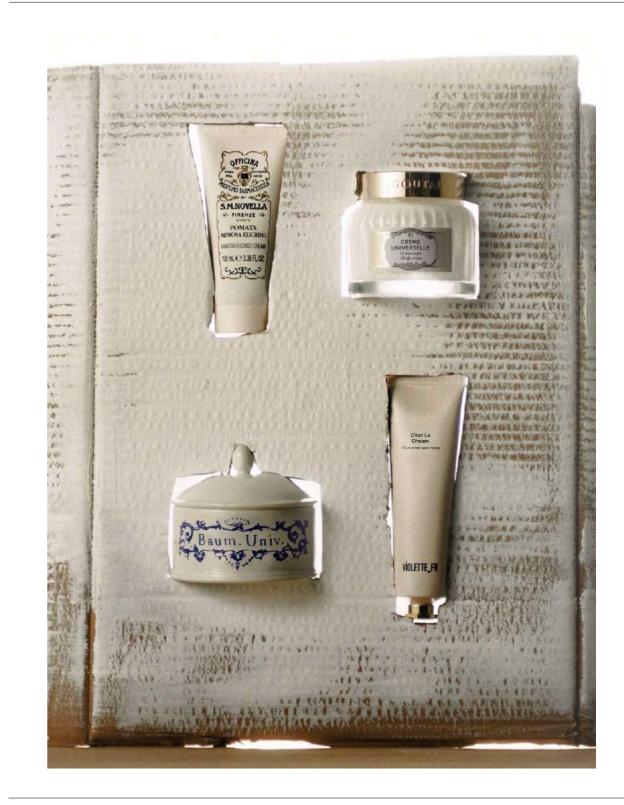

## ΑΝΤΗΕΜ

CAMILLE LICHTENSTERN IS A SWISS - PARIS BASED SET DESIGNER. SHE GRADUATED FROM ECAL LAUSANNE IN FINE ARTS AND HAS A CERAMICS DEGREE FROM HEAD GENEVA. AFTER PURSUING AN ARTIST CAREER BY FILLING UP SPACES WITH OBJECTS, SHE NOW SAYS THAT SHE FILLS UP IMAGES. HER PRACTICE FOCUSSES ON OBJECTS PAIRING AND COLLECTING, THERE IS A VERY PLAYFULL APPROACH IN HER WORK AND SHE HAS A VERY INTUITIVE WAY OF COMPOSING. SHE LOVES TO EXPLORE WITH NEW TEXTURES AND MATERIALS, ASWELL AS DELICATE LIFESTYLE SET-UPS.