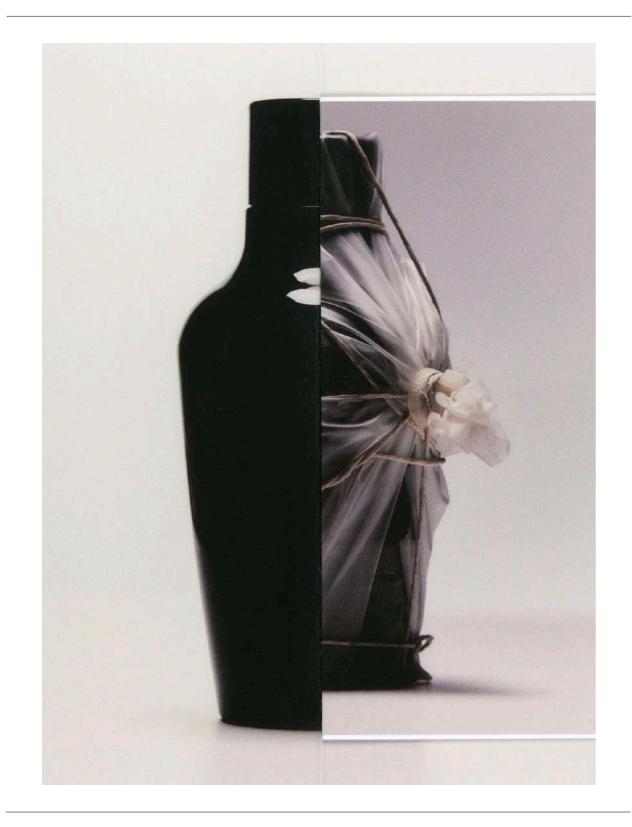

## ΑΝΤΗΕΜ

CAMILLE LICHTENSTERN IS A SWISS - PARIS BASED SET DESIGNER. SHE GRADUATED FROM ECAL LAUSANNE IN FINE ARTS AND HAS A CERAMICS DEGREE FROM HEAD GENEVA. AFTER PURSUING AN ARTIST CAREER BY FILLING UP SPACES WITH OBJECTS, SHE NOW SAYS THAT SHE FILLS UP IMAGES. HER PRACTICE FOCUSSES ON OBJECTS PAIRING AND COLLECTING, THERE IS A VERY PLAYFULL APPROACH IN HER WORK AND SHE HAS A VERY INTUITIVE WAY OF COMPOSING. SHE LOVES TO EXPLORE WITH NEW TEXTURES AND MATERIALS, ASWELL AS DELICATE LIFESTYLE SET-UPS.