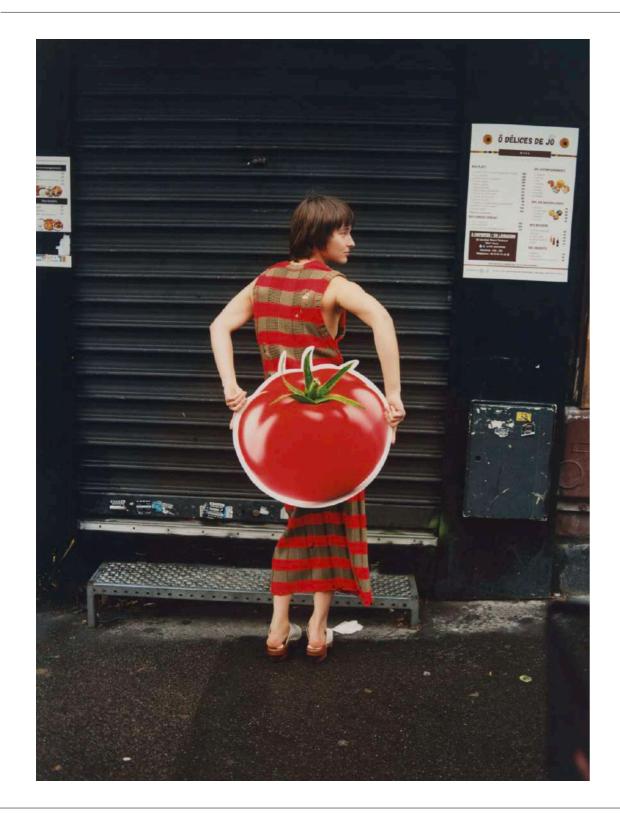

## ΑΝΤΗΕΜ

CAMILLE LICHTENSTERN IS A SWISS - PARIS BASED SET DESIGNER. SHE GRADUATED FROM ECAL LAUSANNE IN FINE ARTS AND HAS A CERAMICS DEGREE FROM HEAD GENEVA. AFTER PURSUING AN ARTIST CAREER BY FILLING UP SPACES WITH OBJECTS, SHE NOW SAYS THAT SHE FILLS UP IMAGES. HER PRACTICE FOCUSSES ON OBJECTS PAIRING AND COLLECTING, THERE IS A VERY PLAYFULL APPROACH IN HER WORK AND SHE HAS A VERY INTUITIVE WAY OF COMPOSING. SHE LOVES TO EXPLORE WITH NEW TEXTURES AND MATERIALS, ASWELL AS DELICATE LIFESTYLE SET-UPS.