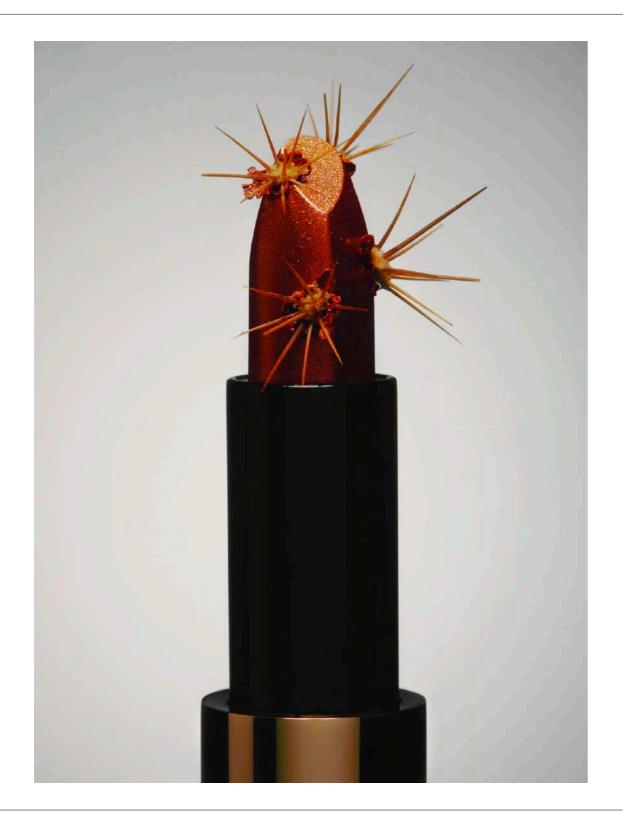

## ΑΝΤΗΕΜ

CAMILLE LICHTENSTERN IS A SWISS - PARIS BASED SET DESIGNER. SHE GRADUATED FROM ECAL LAUSANNE IN FINE ARTS AND HAS A CERAMICS DEGREE FROM HEAD GENEVA. AFTER PURSUING AN ARTIST CAREER BY FILLING UP SPACES WITH OBJECTS, SHE NOW SAYS THAT SHE FILLS UP IMAGES. HER PRACTICE FOCUSSES ON OBJECTS PAIRING AND COLLECTING, THERE IS A VERY PLAYFULL APPROACH IN HER WORK AND SHE HAS A VERY INTUITIVE WAY OF COMPOSING. SHE LOVES TO EXPLORE WITH NEW TEXTURES AND MATERIALS, ASWELL AS DELICATE LIFESTYLE SET-UPS.