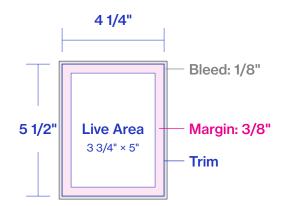

#### **Quarter Page**

Trim Size:  $4 \frac{1}{4}$ " w ×  $5 \frac{1}{2}$ " h ( $4 \frac{1}{2}$ " ×  $5 \frac{3}{4}$ " with bleed)

Live Area: 3 3/4" × 5"