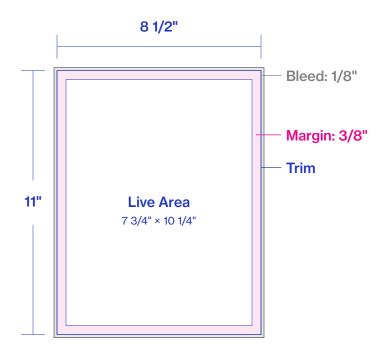

#### **Program Ad Specs**

All ad artwork needs to include: 1/8" bleed on all sides. Please convert fonts to outlines and set color to CMYK. High-resolution [300 dpi] file formats accepted: Acrobat PDF [press-quality, jpg, png and tif.

## **Full Page**

Trim Size: 8 1/2" w × 11" h (8 3/4" × 11 1/4" with bleed)

Live Area: 73/4" × 101/4"