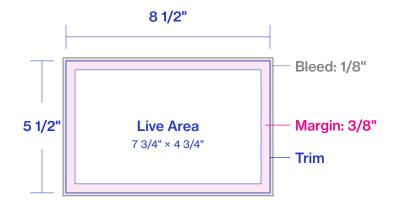

#### **Program Ad Specs**

All ad artwork needs to include: 1/8" bleed on all sides. Please convert fonts to outlines and set color to CMYK. High-resolution [300 dpi] file formats accepted: Acrobat PDF [press-quality, jpg, png and tif.

#### **Half Page**

Trim Size: 81/2" w x 51/2" h (83/4" × 53/4" with bleed)

Live Area: 73/4" × 43/4"