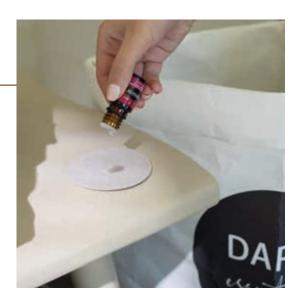

Keep unwanted odours at bay by adding a few drops of Purification® to the diffuser patches that can be pinned right onto the hampers, for a long-lasting, refreshing aroma.

#### SUGGESTED USE

- Attach felt patch near the laundry bag opening using the pin and rubber back provided.
- Apply 3-5 drops of essential oil to felt diffuser patch to diffuse unwanted odours between washes.
- Reapply as often as desired.
- Wipe bags with hot, damp cloth as needed to smooth out wrinkles. Wiping while the bags are filled may make it easier to reshape. Over time, bags will become more flexible and less wrinkled with use.