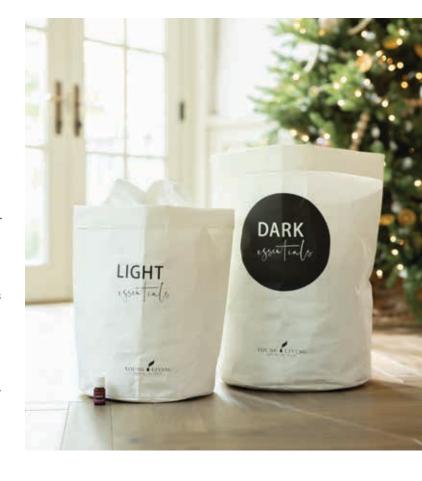

## PURIFICATION IN PROGRESS LAUNDRY BAG COLLECTION

Item No. 35205

It's the most wonderful time of the year! But with it comes hosting and parties – which means a mountain of laundry!

Keep your favourite dark items from fading and your brights looking their brightest by sorting your separates with our Light Essentials and Dark Essentials laundry bags.

#### THIS COLLECTION INCLUDES

- Purification®, 5 ml
- 'Dark essentials' cotton laundry bag (34.5 cm x 55 cm)
- 'Light essentials' cotton laundry bag (28 cm x 42 cm)
- · Diffuser patches and pins

### BENEFITS AND FEATURES

- Made of naturally derived cotton linen, these hampers are entirely washable and recyclable.
- The hampers are sturdy enough to stand upright and hold clothes, but also can be folded and put away if needed.
- Diffuser patches can be pinned to hampers and infused with essential oil to dispel any unwanted odours in between washes.