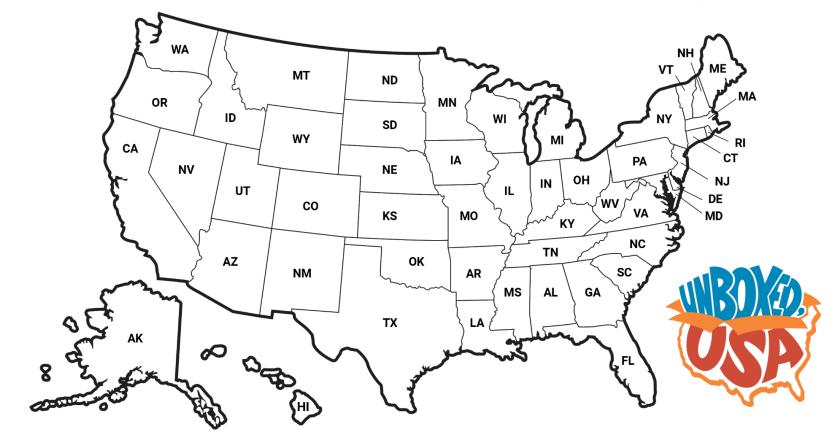

## Instructions:

Play along with the Unboxed, USA video. After the first three clues, mark your initial guess with a "1" on the state you think it is. Start jotting down any important facts on the lines provided. After the next three clues, make your second guess by marking a "2" on the state you think it is. Continue adding facts to your list. Following the last set of three clues, make your final guess and mark it with a "3." Were you correct? Put a star on the correct state and write it out on the line provided. Aim to have a list of six key facts by the end of the episode.