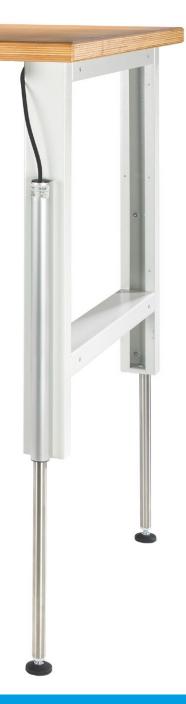

## Adjustment of heavy loads without hydraulic oil

The new SUSPA height adjustment system, Movotec SpindleMotorSystem SMS, combines the power and reliability of the proven Movotec hydraulic system with the advantages of an electrical spindle drive. In addition, it has the advantages of easy assembly which an electrical system offers.

Up to four legs can be driven and synchronized by means of one control box. The need for a central pump is eliminated. The mechanical system works without the use of hydraulic fluid, and apart from the ecological benefit, it provides the technical innovation that now, you can even have loads in the direction of tension. The cylinders are optimal for OEM or retrofit applications based on the very compact design and the ease of fixture.