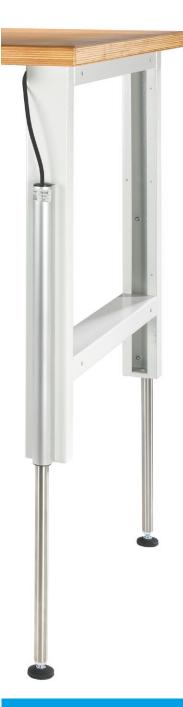

## Adjustment of heavy loads without hydraulic oil

The new SUSPA height adjustment system, Movotec SpindleMotorSystem SMS, combines the power and reliability of the proven Movotec hydraulic system with the advantages of an electrical spindle drive. In addition, it has the advantages of easy assembly which an electrical system offers.

Up to four legs can be driven and synchronized by means of one control box. The need for a central pump is eliminated. The mechanical system works without the use of hydraulic fluid, and apart from the ecological benefit, it provides the technical innovation that now, you can even have loads in the direction of tension. The cylinders are optimal for OEM or retrofit applications based on the very compact design and the ease of fixture.

### **Specification**

| Installation dimensions             |                          |
|-------------------------------------|--------------------------|
| CB Housing Profile                  | 35 mm                    |
| Stroke                              | 150   200   300   400 mm |
| Length compressed with 300mm stroke | 635 mm                   |
| Length extended with 300mm stroke   | 935 mm                   |
| Performance data                    |                          |
| Max. extension force                | 600 kg                   |
| Speed                               | ~8 mm/s                  |
| Controller                          |                          |
| Input voltage                       | 230 V / 50 Hz (2,7 A)    |
| Output rating                       | 28VDC 345VA (10%)        |
| Low standby consumption             | <0.3W                    |