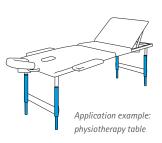

### Application Examples for Medicine, Reha and Care Engineering

- Comfortable and safe lifting and lowering of stretchers (e.g. treatment tables, physiotherapy tables etc.)
- Autopsy tables
- Entry / Exit assistances (e.g. height adjustment for bath tubs)
- Incubator