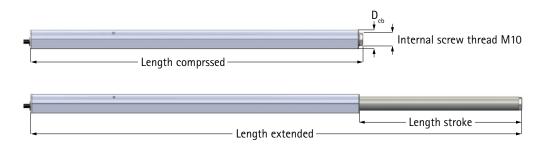

### **Specification**

| Installation dimensions             |                          |
|-------------------------------------|--------------------------|
| CB Housing Profile                  | 35 mm                    |
| Stroke                              | 150   200   300   400 mm |
| Length compressed with 300mm stroke | 635 mm                   |
| Length extended with 300mm stroke   | 935 mm                   |
| Performance data                    |                          |
| Max. extension force                | 600 kg                   |
| Speed                               | ~8 mm/s                  |
| Controller                          |                          |
| Input voltage                       | 230 V / 50 Hz (2,7 A)    |
| Output rating                       | 28VDC 345VA (10%)        |
| Low standby consumption             | <0.3W                    |