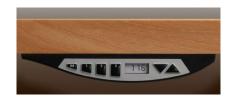

-----------------|
| CB Housing Profile                  | 35 mm                    |
| Stroke                              | 150   200   300   400 mm |
| Length compressed with 300mm stroke | 635 mm                   |
| Length extended with 300mm stroke   | 935 mm                   |
| Performance data                    |                          |
| Max. extension force                | 600 kg                   |
| Speed                               | ~8 mm/s                  |
| Controller                          |                          |
| Input voltage                       | 230 V / 50 Hz (2,7 A)    |
| Output rating                       | 28VDC 345VA (10%)        |
| Low standby consumption             | <0.3W                    |



### **Controller**



### Hand switch





Your partner for gas springs, dampers and adjustment systems





SUSPA GmbH **Mechanical Applications** 

90518 Altdorf Germany

Phone +49 9187 930 355 +49 9187 930 311

infoindustry@de.suspa.com www.suspa.com



# Your partner for gas springs, dampers and adjustment systems



## **Industrial Application Examples**

- Workbenches
- Conveyors
- Assembly lines
- Assembly Machines





### Application Examples for Medicine, Reha and Care Engineering

- Comfortable and safe lifting and lowering of stretchers (e.g. treatment tables, physiotherapy tables etc.)
- Autopsy tables
- Entry / Exit assistances (e.g. height adjustment for bath tubs)
- Incubator



## **Application Examples for the Furniture Industry**

- Kitchen: Height adjustment of kitchen islands, sinks, working tables and other