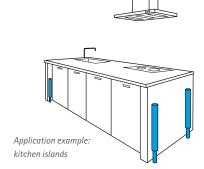

## **Application Examples for the Furniture Industry**

- Kitchen: Height adjustment of kitchen islands, sinks, working tables and other kitchen facilities
- Work place: Height adjustment of stand-alone and group work places (e.g. desks, CAD-work places, sewing and packing tables, sink units in catering etc.)
- Trade: Lifting and lowering of sale and service facilities in retail and wholesale, in museums, in catering or hotel industry (e.g. cash registers, sales counters, check-in desks etc.)