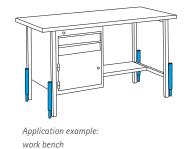

## **Industrial Application Examples**

- Workbenches
- Conveyors
- Assembly lines
- Assembly Machines

## **Application Examples for the Furniture Industry**

- Kitchen: Height adjustment of kitchen islands, sinks, working tables and other kitchen facilities
- Work place: Height adjustment of stand-alone and group work places (e.g. desks, CAD-work places, sewing and packing tables, sink units in catering etc.)
- Trade: Lifting and lowering of sale and service facilities in retail and wholesale, in museums, in catering or hotel industry (e.g. cash registers, sales counters, check-in desks etc.)